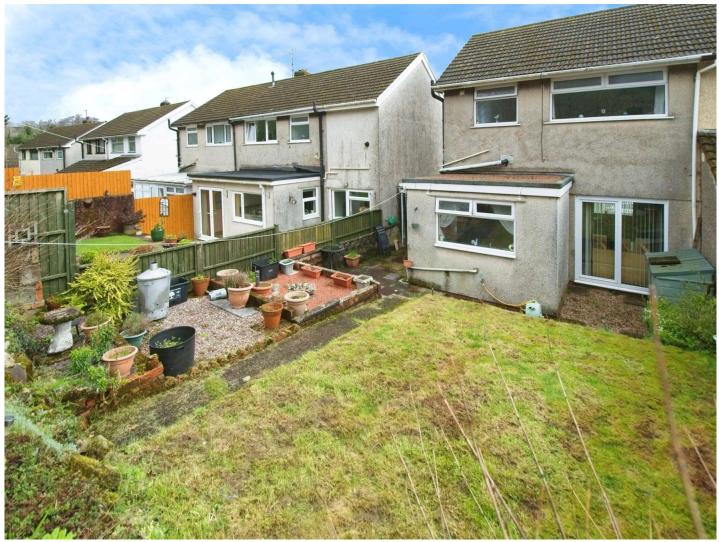

**Bedroom Two** 7' 11" x 11' 1" ( 2.41m x 3.38m )

**Bedroom Three** 7' 10" x 6' 7" ( 2.39m x 2.01m )

**Outside** Front Driveway and single garage providing off-road parking

Rear Low maintenance rear garden