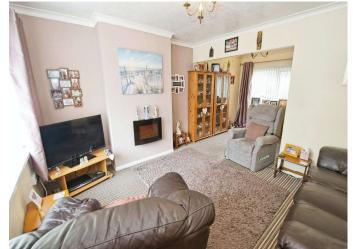

### Accommodation

**Entrance Hall** 

Lounge/Dining Room Irregular Shaped Room 20' 1" x 14' Max ( 6.12m x 4.27m)

**Kitchen** 16' 7" x 9' (5.05m x 2.74m)

Landing Wetroom 5' 11" x 4' 11" ( 1.80m x 1.50m )

Bedroom One 11' 9" x 8' 7" Min ( 3.58m x 2.62m Min )