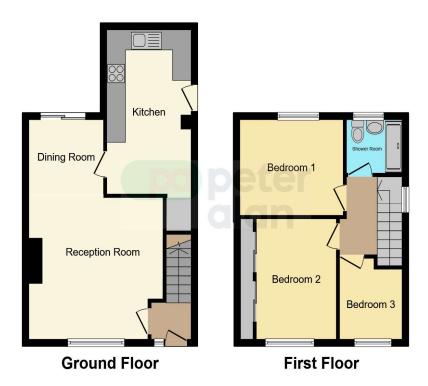

### Accommodation

**Entrance Hall** 

Lounge/Dining Room Irregular Shaped Room 20' 1" x 14' Max ( 6.12m x 4.27m)

**Kitchen** 16' 7" x 9' (5.05m x 2.74m)

Landing Wetroom 5' 11" x 4' 11" ( 1.80m x 1.50m )

Bedroom One 11' 9" x 8' 7" Min ( 3.58m x 2.62m Min )

**Bedroom Two** 7' 11" x 11' 1" ( 2.41m x 3.38m )

**Bedroom Three** 7' 10" x 6' 7" ( 2.39m x 2.01m )

**Outside** Front Driveway and single garage providing off-road parking

Rear Low maintenance rear garden

### Floorplan

This floor plan is for illustrative purposes only. It is not drawn to scale. Any measurements, floor areas (including any total floor area), openings and orientation are approximate. No details are guaranteed, they cannot be relied upon for any purpose and they do not form part of any agreement. No liability is taken for any error, omission or misstatement. A party must rely upon its own inspection(s). Powered by www.focalagent.com