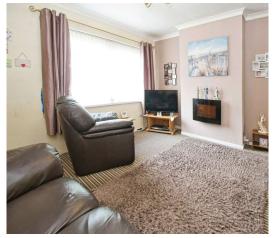

### Accommodation

**Entrance Hall** 

Lounge/Dining Room Irregular Shaped Room 20' 1" x 14' Max ( 6.12m x 4.27m)

**Kitchen** 16' 7" x 9' (5.05m x 2.74m)

Landing Wetroom 5' 11" x 4' 11" ( 1.80m x 1.50m )

Bedroom One 11' 9" x 8' 7" Min ( 3.58m x 2.62m Min )