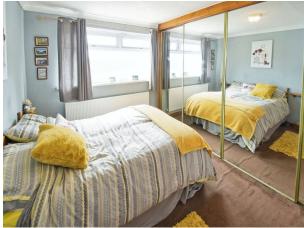

### Accommodation

**Entrance Hall** 

Lounge/Dining Room Irregular Shaped Room 20' 1" x 14' Max ( 6.12m x 4.27m)

**Kitchen** 16' 7" x 9' (5.05m x 2.74m)

Landing Wetroom 5' 11" x 4' 11" ( 1.80m x 1.50m )

Bedroom One 11' 9" x 8' 7" Min ( 3.58m x 2.62m Min )