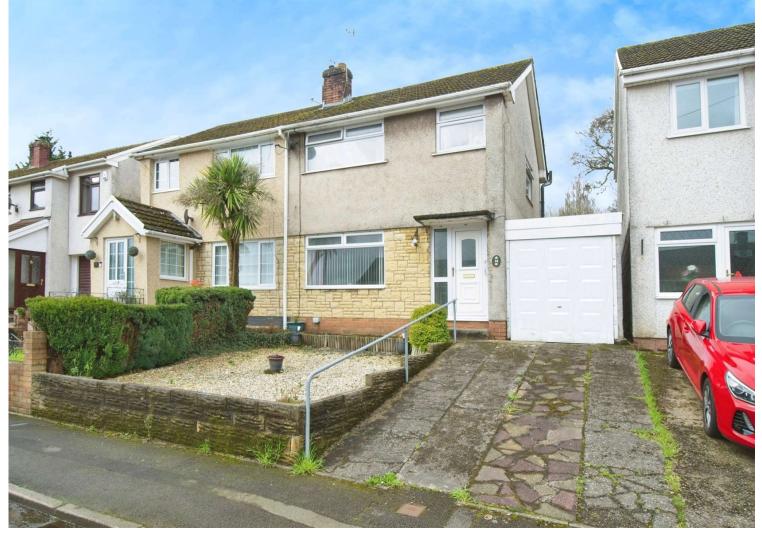

# Richmond Road, £210,000

- Three bedroom semi detached home
- Driveway and garage providing off road parking
- Close to local amenities and local bus routes
- Good road links to the M4 motorway network in both directions
- Council Tax Band C
- Need a mortgage? Call us today to find out how we can get you moving!

## About the property

Located in the ever popular area of Sebastopol within walking distance to local shops and amenities. The property is situated within easy commuting distance of Newport, Cardiff and Bristol with the M4 motorway accessible in both directions.

**Bedroom Two** 7' 11" x 11' 1" ( 2.41m x 3.38m )

**Bedroom Three** 7' 10" x 6' 7" ( 2.39m x 2.01m )

**Outside** Front Driveway and single garage providing off-road parking

Rear Low maintenance rear garden