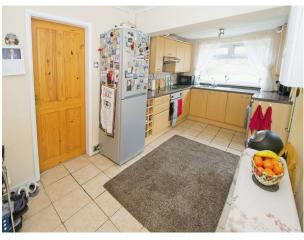

### Accommodation

**Entrance Hall** 

Lounge/Dining Room Irregular Shaped Room 20' 1" x 14' Max ( 6.12m x 4.27m)

**Kitchen** 16' 7" x 9' (5.05m x 2.74m)

Landing Wetroom 5' 11" x 4' 11" ( 1.80m x 1.50m )

Bedroom One 11' 9" x 8' 7" Min ( 3.58m x 2.62m Min )