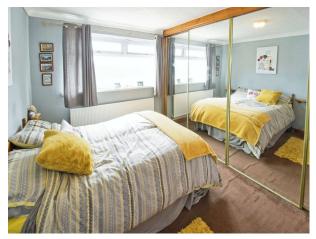

#### **Bedroom One**

11' 9" x 8' 7" Min ( 3.58m x 2.62m Min )

#### **Bedroom Two**

7' 11" x 11' 1" ( 2.41m x 3.38m )

#### **Bedroom Three**

7' 10" x 6' 7" ( 2.39m x 2.01m )