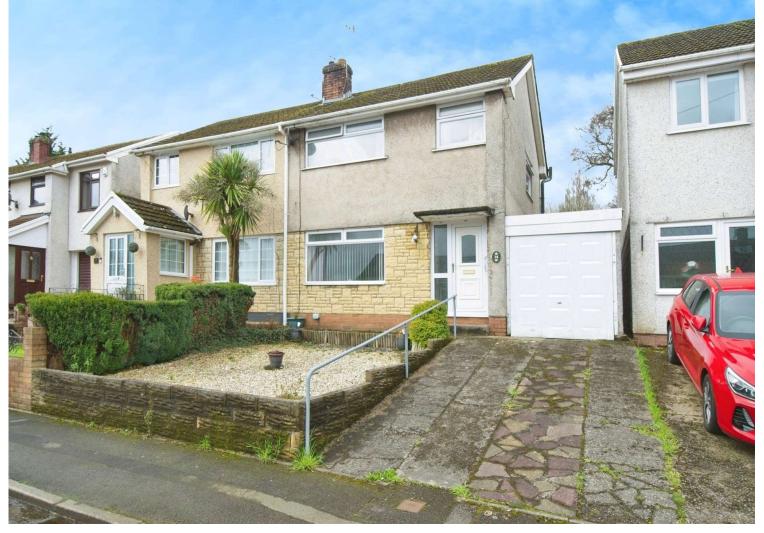

# Richmond Road, Sebastopol £225,000

- Three bedroom semi detached home
- Driveway and garage providing off road parking
- Close to local amenities and local bus routes
- Good road links to the M4 motorway network in both directions
- Council Tax Band C
- Need a mortgage? Call us today to find out how we can get you moving!
- EPC Rating: E

## **About the property**

Located in the ever popular area of Sebastopol within walking distance to local shops and amenities. The property is situated within easy commuting distance of Newport, Cardiff and Bristol with the M4 motorway accessible in both directions.

#### Outside

Front

Driveway and single garage providing off-road parking