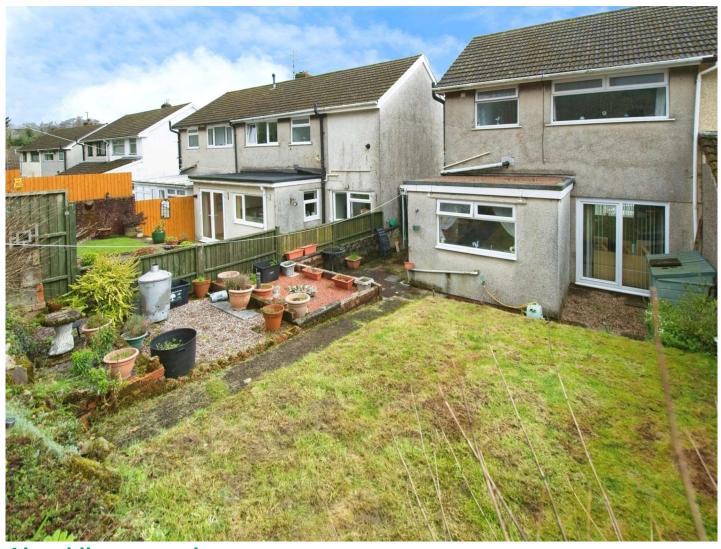

# Richmond Road, Sebastopol £225,000

- Three bedroom semi detached home
- Driveway and garage providing off road parking
- Close to local amenities and local bus routes
- Good road links to the M4 motorway network in both directions
- Council Tax Band C
- Need a mortgage? Call us today to find out how we can get you moving!
- EPC Rating: E

















## **About the property**

Located in the ever popular area of Sebastopol within walking distance to local shops and amenities. The property is situated within easy commuting distance of Newport, Cardiff and Bristol with the M4 motorway accessible in both directions.













## **Accommodation**

#### **Entrance Hall**

#### Lounge/Dining Room

Irregular Shaped Room 20' 1" x 14' Max ( 6.12m x 4.27m)

#### **Kitchen**

 $16'7" \times 9' (5.05m \times 2.74m)$ 

#### Landing

#### Wetroom

5' 11" x 4' 11" ( 1.80m x 1.50m )

#### **Bedroom One**

11' 9" x 8' 7" Min ( 3.58m x 2.62m Min )

#### **Bedroom Two**

7' 11" x 11' 1" ( 2.41m x 3.38m )

#### **Bedroom Three**

7' 10" x 6' 7" ( 2.39m x 2.01m )

#### Outside

Front

Driveway and single garage providing off-road parking

#### Rea

L