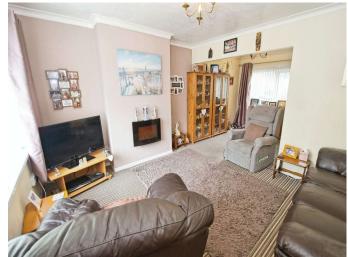

#### Lounge/Dining Room

Irregular Shaped Room 20' 1" x 14' Max ( 6.12m x 4.27m)