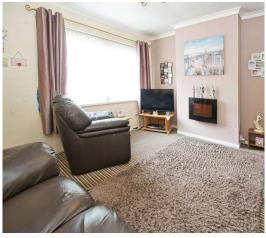

#### Lounge/Dining Room

Irregular Shaped Room 20' 1" x 14' Max ( 6.12m x 4.27m)