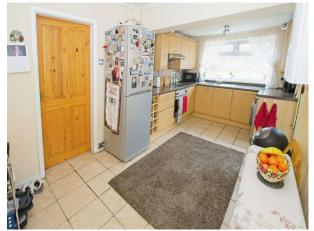

# Richmond Road, Sebastopol £225,000

- Three bedroom semi detached home
- Driveway and garage providing off road parking
- Close to local amenities and local bus routes
- Good road links to the M4 motorway network in both directions
- Council Tax Band C
- Need a mortgage? Call us today to find out how we can get you moving!
- EPC Rating: E

















## **About the property**

Located in the ever popular area of Sebastopol within walking distance to local shops and amenities. The property is situated within easy commuting distance of Newport, Cardiff and Bristol with the M4 motorway accessible in both directions.













## **Accommodation**

#### **Entrance Hall**

#### Lounge/Dining Room

Irregular Shaped Room 20' 1" x 14' Max ( 6.12m x 4.27m)

#### **Kitchen**

 $16'7" \times 9' (5.05m \times 2.74m)$ 

#### Landing

#### Wetroom

5' 11" x 4' 11" ( 1.80m x 1.50m )

#### **Bedroom One**

11' 9" x 8' 7" Min ( 3.58m x 2.62m Min )

#### **Bedroom Two**

7' 11" x 11' 1" ( 2.41m x 3.38m )

#### **Bedroom Three**

7' 10" x 6' 7" ( 2.39m x 2.01m )

#### Outside

Front

Driveway and single garage providing off-road parking

#### Rea

Low maintenance rear garden



## **Floorplan**



This floor plan is for illustrative purposes only. It is not drawn to scale. Any measurements, floor areas (including any total floor area), openings and orientation are approximate. No details are guaranteed, they cannot