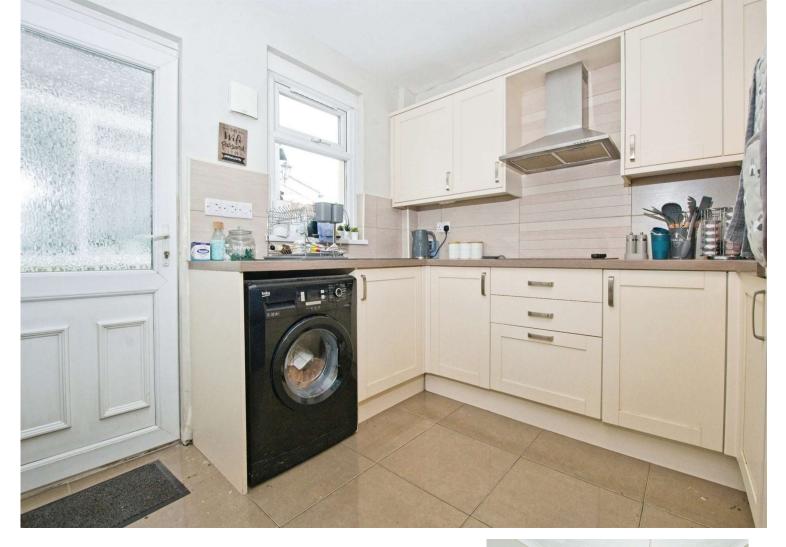

### Accommodation

Entrance Hall

Lounge

11' 6" x 11' 5" ( 3.51m x 3.48m ) **Dining Room** 

11' 3" Max x 13' Max ( 3.43m Max x 3.96m Max ) **Kitchen** 

9' 3" x 9' 7" ( 2.82m x 2.92m ) Landing

**Bedroom One** 