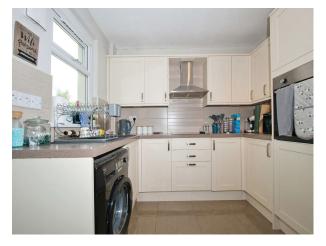

### Accommodation

Entrance Hall

Lounge

11' 6" x 11' 5" ( 3.51m x 3.48m ) **Dining Room** 

11' 3" Max x 13' Max ( 3.43m Max x 3.96m Max ) **Kitchen** 

9' 3" x 9' 7" ( 2.82m x 2.92m ) Landing

**Bedroom One** 