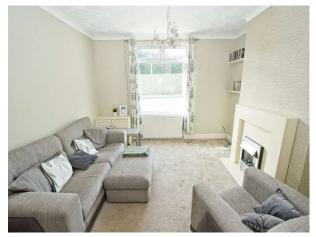

# Graig View Terrace, £160,000

- Offered with no onward chain
- Two bedrooms plus a loft room
- Council Tax Band B
- Two reception rooms, ideal for those working from home
- Landscaped rear garden with decked seating area
- Need a mortgage? Call us today to find out how we can get you moving!



















## About the property

Offered with no onward chain this property benefits from two double bedrooms plus an additional loft room. There are two good sized reception rooms and garden with decked seating area.













## **Accommodation**

#### **Entrance Hall**

#### Lounge

11' 6" x 11' 5" ( 3.51m x 3.48m )

#### **Dining Room**

11' 3" Max x 13' Max ( 3.43m Max x 3.96m Max )

#### Kitchen

9' 3" x 9' 7" ( 2.82m x 2.92m )

#### Landing

#### **Bedroom One**

11' 7" x 10' 6" ( 3.53m x 3.20m )

#### **Bedroom Two**

10' 7" x 11' 5" ( 3.23m x 3.48m )

#### **Family Bathroom**

9' 2" x 9' 5" ( 2.79m x 2.87m )

#### Attic Room

16' 7" x 11' 5" ( 5.05m x 3.48m )

#### Outside



## **Floorplan**



This floor plan is for illustrative purposes only. It is not drawn to scale. Any measurements, floor areas (including any total floor area), openings and orientation are approximate. No details are guaranteed, they cannot be relied upon for any purpose and they do not form part of any agreement. No li