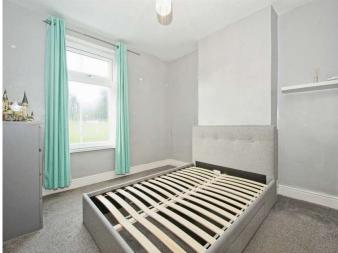

#### **Bedroom One**

11' 7" x 10' 6" ( 3.53m x 3.20m )

#### **Bedroom Two**

10' 7" x 11' 5" ( 3.23m x 3.48m )