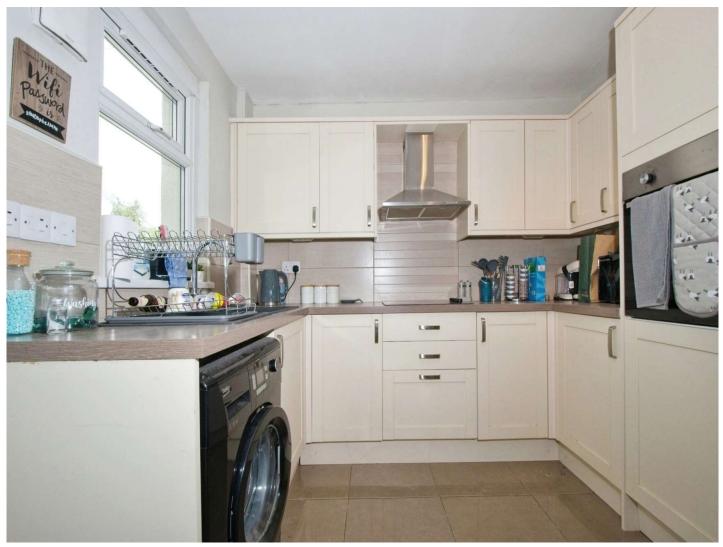

# Graig View Terrace, £160,000

- Offered with no onward chain
- Two bedrooms plus a loft room
- Council Tax Band B
- Two reception rooms, ideal for those working from home
- Landscaped rear garden with decked seating area
- Need a mortgage? Call us today to find out how we can get you moving!



















## About the property

Offered with no onward chain this property benefits from two double bedrooms plus an additional loft room. There are two good sized reception rooms and garden with decked seating area.













## **Accommodation**

#### **Entrance Hall**

#### Lounge

11' 6" x 11' 5" ( 3.51m x 3.48m )

#### **Dining Room**

11' 3" Max x 13' Max ( 3.43m Max x 3.96m Max )

#### Kitchen

9' 3" x 9' 7" ( 2.82m x 2.92m )

#### Landing

#### **Bedroom One**

11' 7" x 10' 6" ( 3.53m x 3.20m )

#### **Bedroom Two**

10' 7" x 11' 5" ( 3.23m x 3.48m )

#### **Family Bathroom**

9' 2" x 9' 5" ( 2.79m x 2.87m )

#### Attic Room

16' 7" x 11' 5" ( 5.05m x 3.48m )

#### Outside



## **Floorplan**



This floor plan is for illustrative purposes only. It is not drawn to scale. Any measuremen