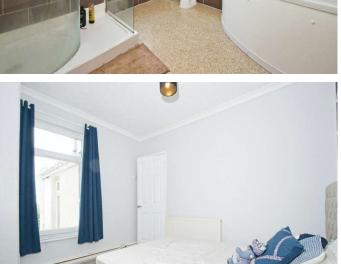

#### **Bedroom One**

11' 7" x 10' 6" ( 3.53m x 3.20m )

#### **Bedroom Two**

10' 7" x 11' 5" ( 3.23m x 3.48m )

#### **Family Bathroom**

9' 2" x 9' 5" ( 2.79m x 2.87m )