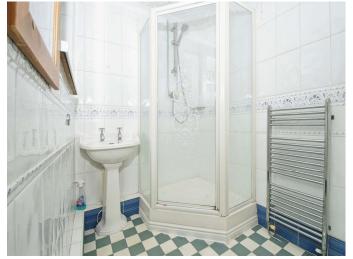

### **Bedroom One**

 $16' \times 10' \ 3'' \ (4.88m \times 3.12m \ )$  **Bedroom Two** 

12' 8" x 9' 6" ( 3.86m x 2.90m )

**Bedroom Three** 

 $7^{\prime}$   $4^{\prime\prime}$  x  $6^{\prime}$   $7^{\prime\prime}$  ( 2.24m x 2.01m ) Family Shower Room