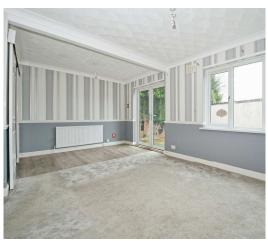

### Lounge/dining Room

19' 8" x 11' 6" ( 5.99m x 3.51m ) **Kitchen** 

 $11' \, 2'' \, x \, 9' \, 6'' \, ( \, 3.40m \, x \, 2.90m \, )$  Landing