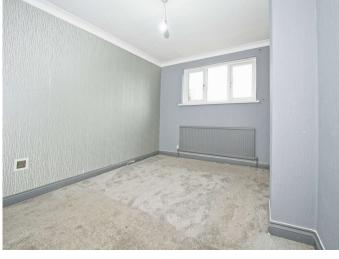

### **Bedroom One**

 $16' \times 10' \ 3'' \ (4.88m \times 3.12m \ )$  **Bedroom Two** 

12' 8" x 9' 6" ( 3.86m x 2.90m )

**Bedroom Three** 

 $7^{\prime}$   $4^{\prime\prime}$  x  $6^{\prime}$   $7^{\prime\prime}$  ( 2.24m x 2.01m ) Family Shower Room