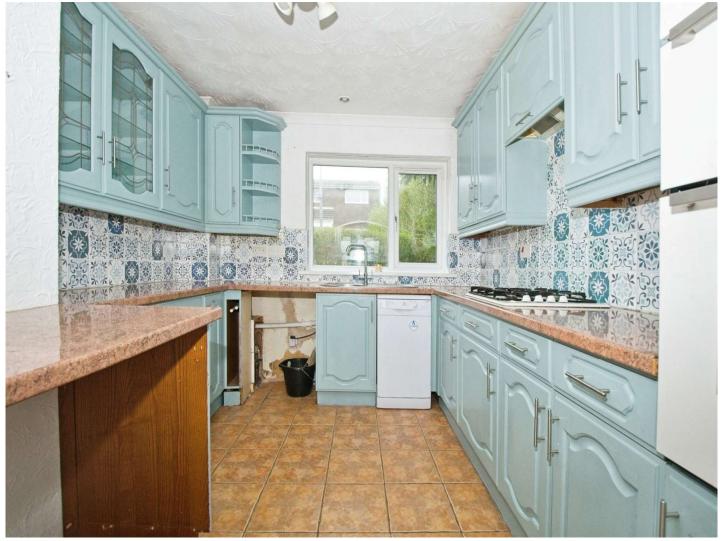

### Lounge/dining Room

19' 8" x 11' 6" ( 5.99m x 3.51m ) **Kitchen** 

 $11' \, 2'' \, x \, 9' \, 6'' \, ( \, 3.40m \, x \, 2.90m \, )$  Landing