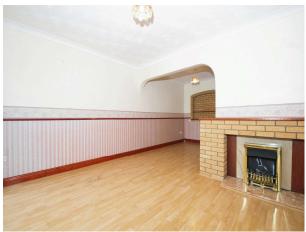

### Accommodation

**Entrance Porch** 

Living Room 14' 7" Max x 20' (4.45m Max x 6.10m)

Dining Room 9' x 9' 4" Max ( 2.74m x 2.84m Max )