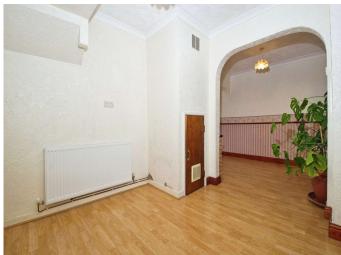

### Accommodation

**Entrance Porch** 

Living Room 14' 7" Max x 20' (4.45m Max x 6.10m)

Dining Room 9' x 9' 4" Max ( 2.74m x 2.84m Max )