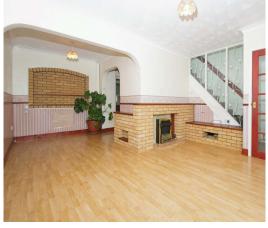

### Accommodation

**Entrance Porch** 

Living Room 14' 7" Max x 20' (4.45m Max x 6.10m)

Dining Room 9' x 9' 4" Max ( 2.74m x 2.84m Max )