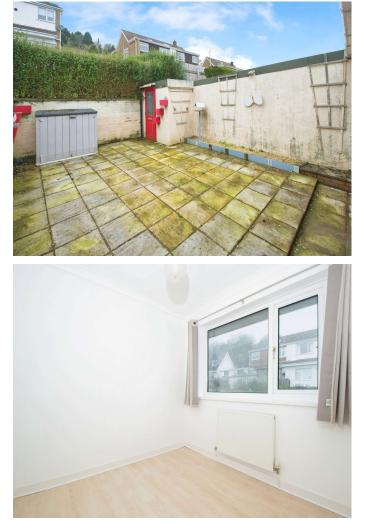

#### Kitchen

Landing

Bedroom One 10' 6" x 10' 3" ( 3.20m x 3.12m )

**Bedroom Two** 8' x 7' 8'' ( 2.44m x 2.34m )

**Bedroom Three** 7' 6'' x 6' 8'' ( 2.29m x 2.03m )

**Outside** Patio seating area. Lawned garden. Entrance to the garage and storage room.