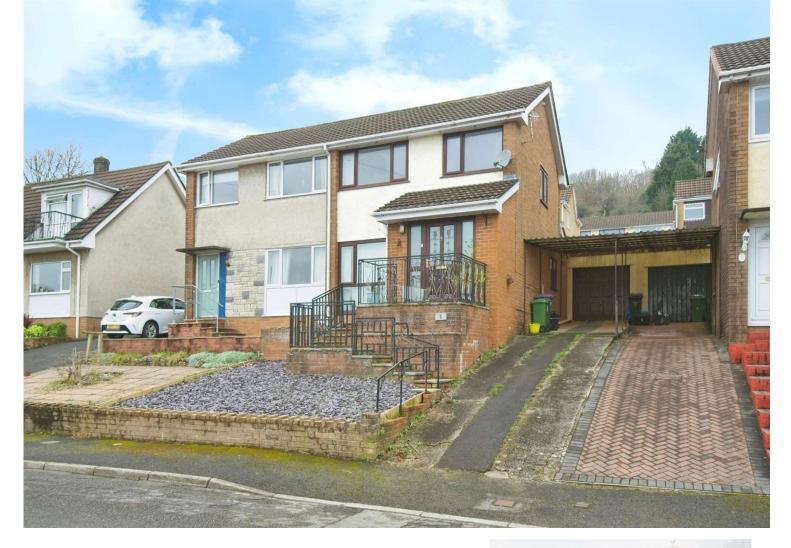

# St. Augustine Road, Griffithstown £180,000

- Offered with no onward chain
- Council Tax Band C
- Garage and driveway providing off road parking
- Far reaching views from the front of the property to surrounding countryside
- Good access to local hillside for dog
  walking and leisure
- Need a mortgage? Call us today to find

## About the property

Benefitting from a garage and driveway, this property is offered with no onward chain and has been extended to the rear to make a larger kitchen. The property is well placed for the local amenities in Griffithstown and Cwmbran town centre is a short drive or bus ride away.