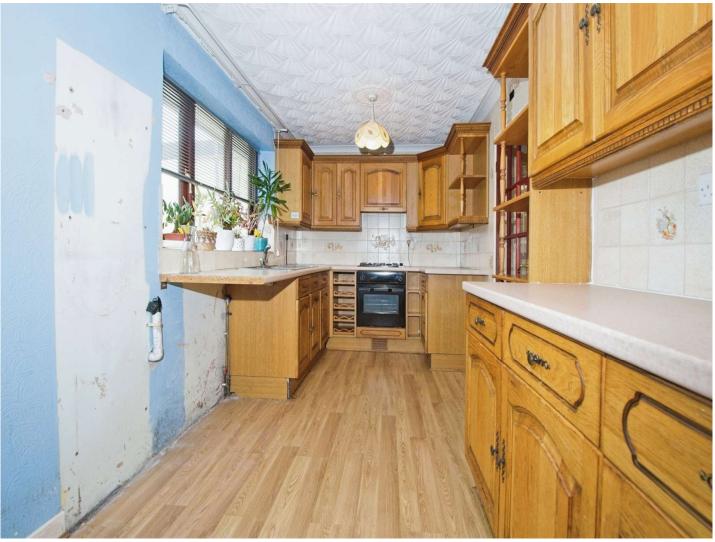

#### Kitchen

Landing

Bedroom One 10' 6" x 10' 3" ( 3.20m x 3.12m )

**Bedroom Two** 8' x 7' 8'' ( 2.44m x 2.34m )

**Bedroom Three** 7' 6'' x 6' 8'' ( 2.29m x 2.03m )

**Outside** Patio seating area. Lawned garden. Entrance to the garage and storage room.