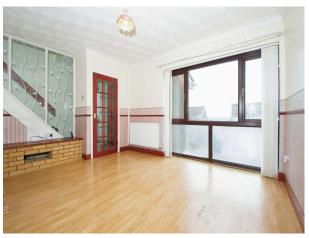

# St. Augustine Road, £200,000

- Offered with no onward chain
- Council Tax Band C
- Garage and driveway providing off road parking
- Far reaching views from the front of the property to surrounding countryside
- Good access to local hillside for dog
  walking and leisure
- Need a mortaaae? Call us today to find







01633 484855 cwmbran@peteralan.co.uk



## About the property

Benefitting from a garage and driveway, this property is offered with no onward chain and has been extended to the rear to make a larger kitchen. The property is well placed for the local amenities in Griffithstown and Cwmbran town centre is a short drive or bus ride away.







### Accommodation

**Entrance Porch** 

#### Living Room

14' 7" Max x 20' (4.45m Max x 6.10m)

#### **Dining Room**

9' x 9' 4" Max ( 2.74m x 2.84m Max )

#### Kitchen

Landing

#### **Bedroom One**

10' 6" x 10' 3" ( 3.20m x 3.12m )

#### Bedroom Two

8' x 7' 8" ( 2.44m x 2.34m )

#### **Bedroom Three**

7' 6" x 6' 8" ( 2.29m x 2.03m )





#### Outside

Patio seating area. Lawned garden. Entrance to the garage and storage room.

01633 484855 cwmbran@peteralan.co.uk



### Floorplan



This floorplan is for illustrative purposes only and is not drawn to scale. Measurements, floor-areas, openings and orientations are approximate. They should not be relied upon for any purpose and do not form any part of an agreement. No liability is taken for any error or mis-statement. All parties