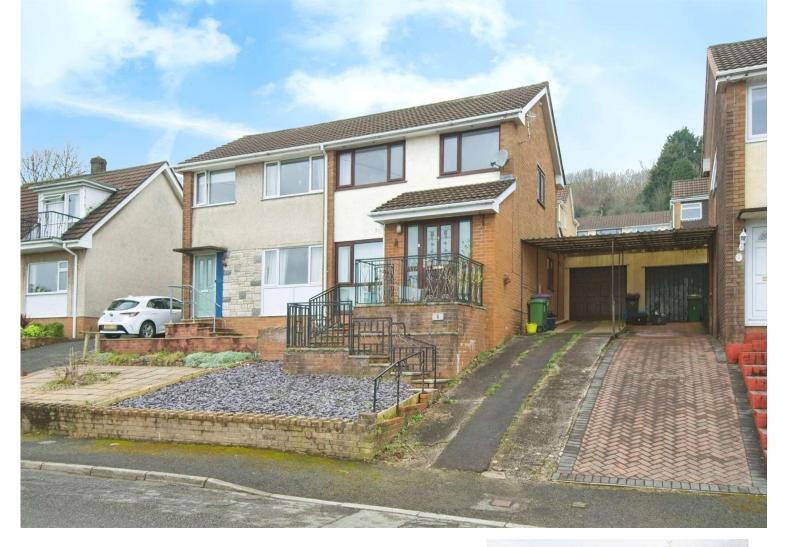

# St. Augustine Road, £200,000

- Offered with no onward chain
- Council Tax Band C
- Garage and driveway providing off road parking
- Far reaching views from the front of the property to surrounding countryside
- Good access to local hillside for dog
  walking and leisure
- Need a mortaaae? Call us today to find

## About the property

Benefitting from a garage and driveway, this property is offered with no onward chain and has been extended to the rear to make a larger kitchen. The property is well placed for the local amenities in Griffithstown and Cwmbran town centre is a short drive or bus ride away.