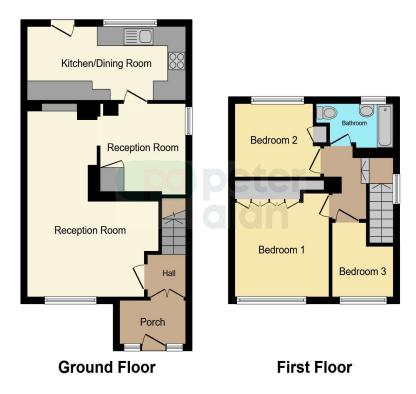

### Accommodation

**Entrance Porch** 

#### Living Room

14' 7" Max x 20' (4.45m Max x 6.10m)

#### **Dining Room**

9' x 9' 4" Max ( 2.74m x 2.84m Max )

#### Kitchen

Landing

#### **Bedroom One**

10' 6" x 10' 3" ( 3.20m x 3.12m )

#### Bedroom Two

8' x 7' 8" ( 2.44m x 2.34m )

#### **Bedroom Three**

7' 6" x 6' 8" ( 2.29m x 2.03m )

#### Outside

Patio seating area. Lawned garden. Entrance to the garage and storage room.

01633 484855 cwmbran@peteralan.co.uk

### Floorplan

This floorplan is for illustrative purposes only and is not drawn to scale. Measurements, floor-areas, openings and orientations are approximate. They should not be relied upon for any purpose and do not form any part of an agreement. No liability is taken for any error or mis-statement. All parties must rely on their own inspections.