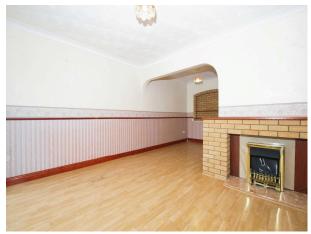

# St. Augustine Road, £200,000

- Offered with no onward chain
- Council Tax Band C
- Garage and driveway providing off road parking
- Far reaching views from the front of the property to surrounding countryside
- Good access to local hillside for dog
  walking and leisure
- Need a mortaaae? Call us today to find







01633 484855 cwmbran@peteralan.co.uk



## About the property

Benefitting from a garage and driveway, this property is offered with no onward chain and has been extended to the rear to make a larger kitchen. The property is well placed for the local amenities in Griffithstown and Cwmbran town centre is a short drive or bus ride away.







### Accommodation

**Entrance Porch** 

#### Living Room

14' 7" Max x 20' (4.45m Max x 6.10m)

#### **Dining Room**

9' x 9' 4" Max ( 2.74m x 2.84m Max )

#### Kitchen

Landing

#### **Bedroom One**

10' 6" x 10' 3" ( 3.20m x 3.12m )

#### Bedroom Two

8' x 7' 8" ( 2.44m x 2.34m )

#### **Bedroom Three**

7' 6" x 6' 8" ( 2.29m x 2.03m )





#### Outside

Patio seating area. Lawned garden. Entrance to the garage and storage room.

01633 484855 cwmbran@peteralan.co.uk



### Floorplan



This floorplan is for illustrative purposes only and is not drawn to scale. Measurements, floor-areas, openings and orientations are approximate. They should not be relied upon for any purpose and do not form any part of an agreement. No liability is taken for any error or mis-statement. All parties mu