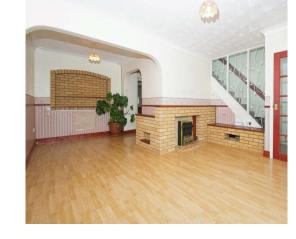

#### Living Room

14' 7" Max x 20' (4.45m Max x 6.10m)

#### **Dining Room**

9' x 9' 4" Max ( 2.74m x 2.84m Max )