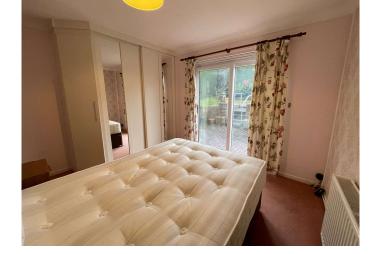

### Bedroom One

8' 6" plus wardrobes x 12' 6" (2.59m plus wardrobes x 3.81m )

### Bedroom Two

11' 5" max x 9' 7" min ( 3.48m max x 2.92m min )