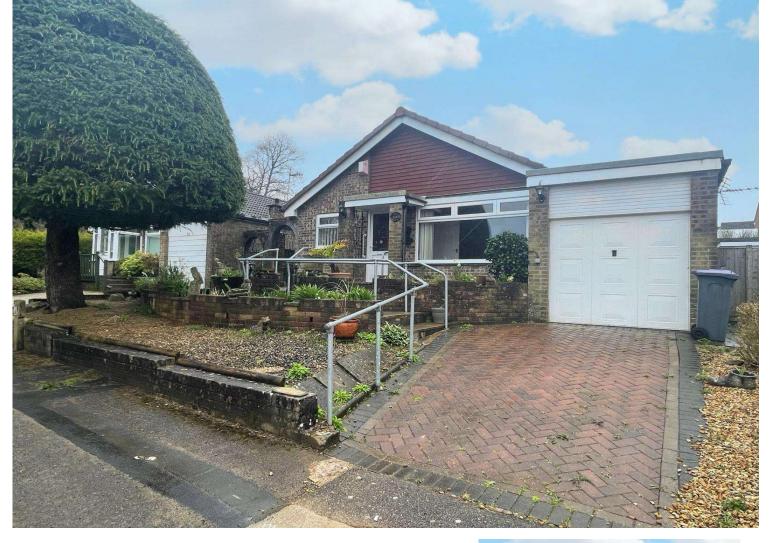

# Poplar Avenue £325,000

- Offered with no onward chain
- Peaceful located at the end of a cul de sac
- Council Tax Band D
- Large living room with two windows bringing in lots of natural light
- Kitchen with space for dining table
- Garage and driveway providing off road parking

# About the property

Offered with no onward chain and located at the end of a quiet cul de sac this bungalow is a great size and also benefits from a garage. Two of the bedrooms have fitted wardrobes and there is a large living room with plenty of natural light.