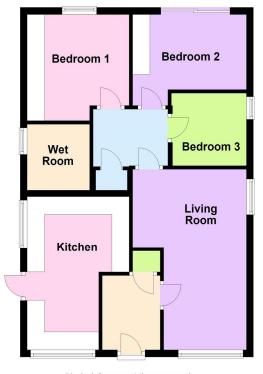

### Accommodation

Entrance Hall

With storage cupboard

Kitchen

9' 4" max x 16' 4" max ( 2.84m max x 4.98m max )

### Living Room

19' 5" max x 12' 7" max ( 5.92m max x 3.84m max )

#### Inner Hallway

With airing cupboard

### Bedroom One

8' 6" plus wardrobes x 12' 6" (2.59m plus wardrobes x 3.81m )

### Bedroom Two

11' 5" max x 9' 7" min ( 3.48m max x 2.92m min )

## Bedroom Three

8' 5" x 8' 2" ( 2.57m x 2.49m )

Wet Room

Front & Rear Gardens

Garage & Driveway

01633 484855 cwmbran@peteralan.co.uk

### Floorplan

#### **Ground Floor**

this plan is for representation purposes only Plan produced using PlanUp.