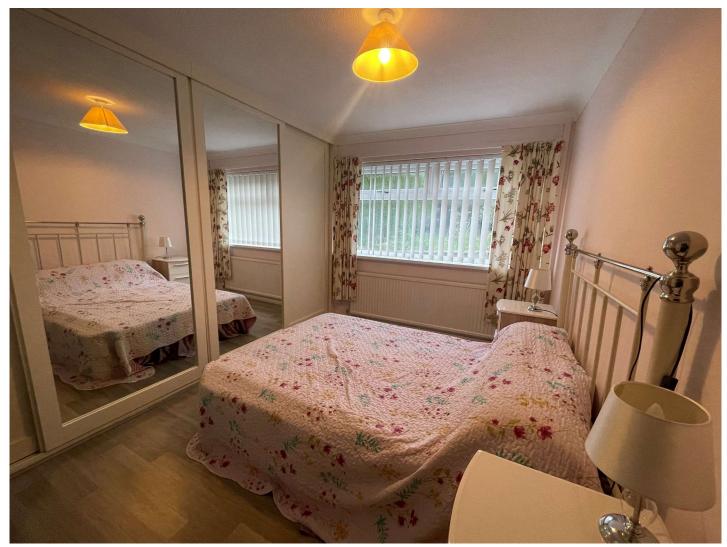

### Bedroom One

8' 6" plus wardrobes x 12' 6" (2.59m plus wardrobes x 3.81m )

### Bedroom Two

11' 5" max x 9' 7" min ( 3.48m max x 2.92m min )