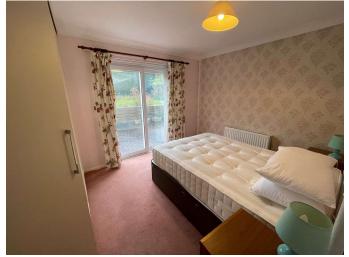

### Bedroom One

8' 6" plus wardrobes x 12' 6" (2.59m plus wardrobes x 3.81m )

### Bedroom Two

11' 5" max x 9' 7" min ( 3.48m max x 2.92m min )