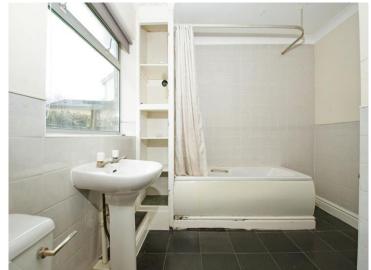

#### **Downstairs Bathroom**

Bath with shower over. Radiator. Wash hand basin. W.C.