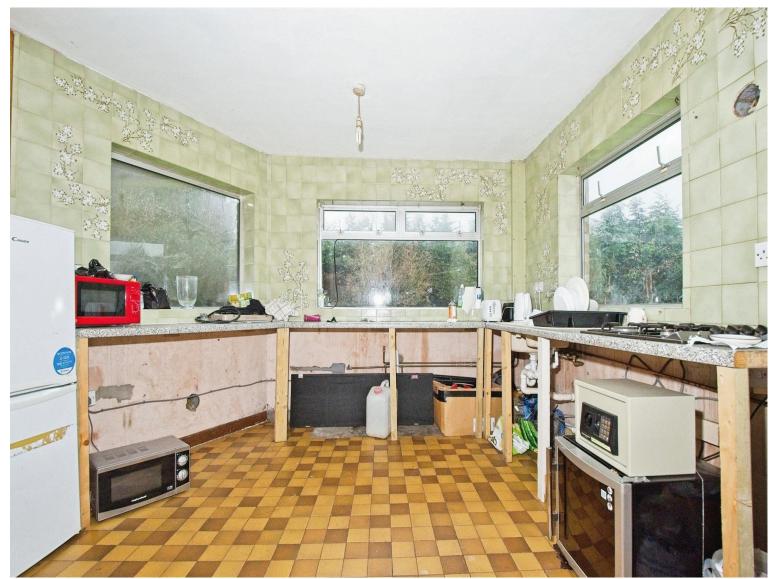

#### Kitchen

Range of base and wall units. Space for white goods. Front facing window. Ceiling lights. Tiled flooring. Door to the front of the property.