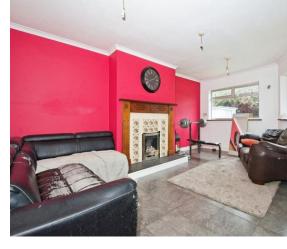

#### Living / Dining room

19' Max x 13' 11" ( 5.79m Max x 4.24m ) L-shaped. Carpeted flooring. Rear facing window. Storage cupboard.