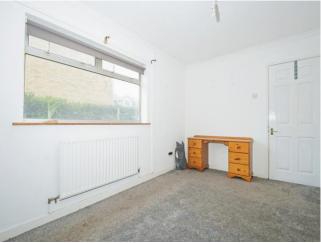

#### **Bedroom One**

15' 5" x 10' 7" ( 4.70m x 3.23m ) Side facing window. Radiator. Walk in wardrobe.

13' 4" x 11' 5" ( 4.06m x 3.48m ) Side facing window. Walk in wardrobe. Radiator.