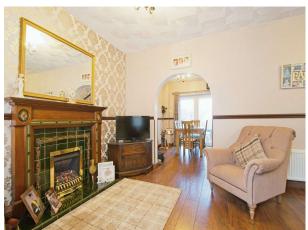

#### **Living Room**

22' 1" x 10' 5" ( 6.73m x 3.17m )

Laminate flooring. Ceiling lights. Radiator. Gas fireplace. Front facing windows.

#### **Dining Room**

12' 2" x 9' 11" ( 3.71m x 3.02m )

Cast Iron and mahogany staircase to the first floor. Laminate flooring. French doors to the rear garden.