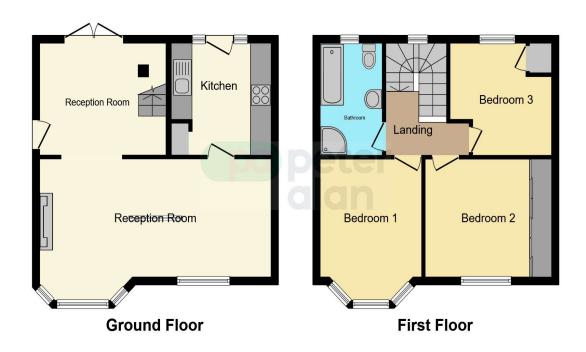

## **Floorplan**

This floorplan is for illustrative purposes only and is not drawn to scale. Measurements, floor-areas, openings and orientations are approximate. They should not be relied upon for any purpose and do not form any part of an agreement. No liability is taken for any error or mis-statement. All parties must rely on their own inspections.

#### **Living Room**

22' 1" x 10' 5" ( 6.73m x 3.17m )

Laminate flooring. Ceiling lights. Radiator. Gas fireplace. Front facing windows.

#### **Dining Room**

12' 2" x 9' 11" ( 3.71m x 3.02m )

Cast Iron and mahogany staircase to the first floor. Laminate flooring. French doors to the rear garden.

#### **Kitchen**

9' 10" x 9' 7" ( 3.00m x 2.92m )

Range of black and grey base and wall units with inset stainless steel sink and drainer. Ceiling lights. Tiled flooring and part tiled walls. Space for white goods. Integrated gas hob and electric oven with extractor fan above. Door to the rear garden.

#### **Family Bathroom**

Corner shower unit. Free standing bath. Pedestal wash hand basin. W.C. Obscure rear facing window. Chrome vertical radiator. Tiled flooring. Tiled walls .Ceiling lights.

#### **Bedroom One**

10' 5" x 9' 7" ( 3.17m x 2.92m )

Laminate flooring. Radiator. Ceiling lights. Built in mirrored wardrobes. Front facing windows.

#### **Bedroom Two**

10' 5" x 8' 5" ( 3.17m x 2.57m )

Laminate flooring. Radiator. Ceiling lights. Front facing window.

#### **Bedroom Three**

10' 3" x 9' 8" ( 3.12m x 2.95m )

Laminate flooring. Radiator. Ceiling lights. Built in storage cupboard. Rear facing window.