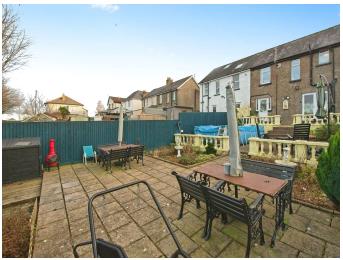

# Penygraig Terrace, Pontypool £265,000

- Spacious Lounge
- Driveway providing off road parking
- Character throughout the property
- Generous rear garden with patio and seating areas
- Far reaching views
- Council Tax Band D
- EPC Rating: E













# About the property

The property is located within walking distance of Pontypool town centre offering a variety of shops and local amenities. The local area also offers a dry ski slope centre along with the Afon Llwyd River Trail which is popular with walkers and cyclists. The A4042 links onto the M4 east and west.













## **Accommodation**

#### **Living Room**

22' 1" x 10' 5" ( 6.73m x 3.17m )

Laminate flooring. Ceiling lights. Radiator. Gas fireplace. Front facing windows.

#### **Dining Room**

12' 2" x 9' 11" ( 3.71m x 3.02m )

Cast Iron and mahogany staircase to the first floor. Laminate flooring. French doors to the rear garden.

#### **Kitchen**

9' 10" x 9' 7" ( 3.00m x 2.92m )

Range of black and grey base and wall units with inset stainless steel sink and drainer. Ceiling lights. Tiled flooring and part tiled walls. Space for white goods. Integrated gas hob and electric oven with extractor fan above. Door to the rear garden.

#### **Family Bathroom**

Corner shower unit. Free standing bath. Pedestal wash hand basin. W.C. Obscure rear facing window. Chrome vertical radiator. Tiled floori