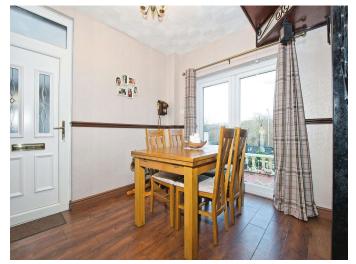

#### **Dining Room**

12' 2" x 9' 11" ( 3.71m x 3.02m )

Cast Iron and mahogany staircase to the first floor. Laminate flooring. French doors to the rear garden.