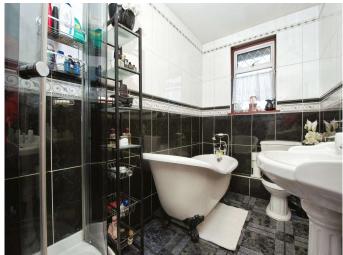

#### **Family Bathroom**

Corner shower unit. Free standing bath. Pedestal wash hand basin. W.C. Obscure rear facing window. Chrome vertical radiator. Tiled flooring. Tiled walls .Ceiling lights.