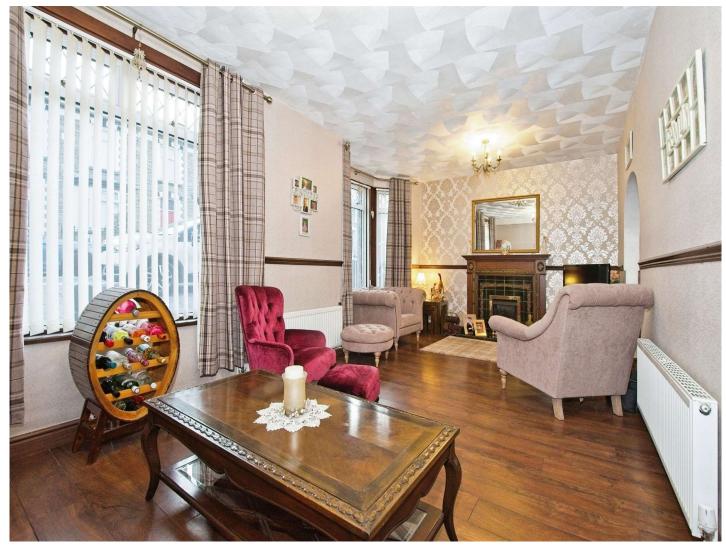

#### **Living Room**

22' 1" x 10' 5" ( 6.73m x 3.17m )

Laminate flooring. Ceiling lights. Radiator. Gas fireplace. Front facing windows.