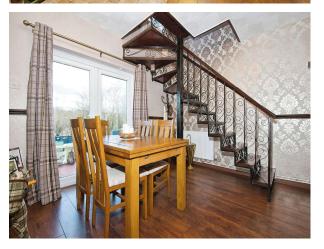

#### **Dining Room**

12' 2" x 9' 11" ( 3.71m x 3.02m )

Cast Iron and mahogany staircase to the first floor. Laminate flooring. French doors to the rear garden.