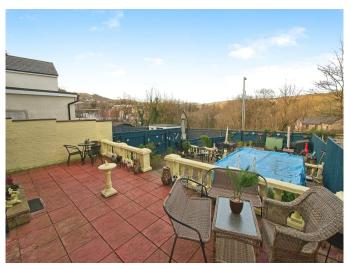

# Penygraig Terrace, Pontypool £265,000

- Spacious Lounge
- Driveway providing off road parking
- Character throughout the property
- Generous rear garden with patio and seating areas
- Far reaching views
- Council Tax Band D
- EPC Rating: E













# About the property

The property is located within walking distance of Pontypool town centre offering a variety of shops and local amenities. The local area also offers a dry ski slope centre along with the Afon Llwyd River Trail which is popular with walkers and cyclists. The A4042 links onto the M4 east and west.













## **Accommodation**

#### **Living Room**

22' 1" x 10' 5" ( 6.73m x 3.17m )

Laminate flooring. Ceiling lights. Radiator. Gas fireplace. Front facing windows.

#### **Dining Room**

12' 2" x 9' 11" ( 3.71m x 3.02m )

Cast Iron and mahogany staircase to the first floor. Laminate flooring. French doors to the rear garden.

#### **Kitchen**

9' 10" x 9' 7" ( 3.00m x 2.92m )

Range of black and grey base and wall units with inset stainless steel sink and drainer. Ceiling lights. Tiled flooring and part tiled walls. Space for white goods. Integrated gas hob and electric oven with extractor fan above. Door to the rear garden.

#### **Family Bathroom**

Corner shower unit. Free standing bath. Pedestal wash hand basin. W.C. Obscure rear facing window. Chrome vertical radiator. Tiled flooring