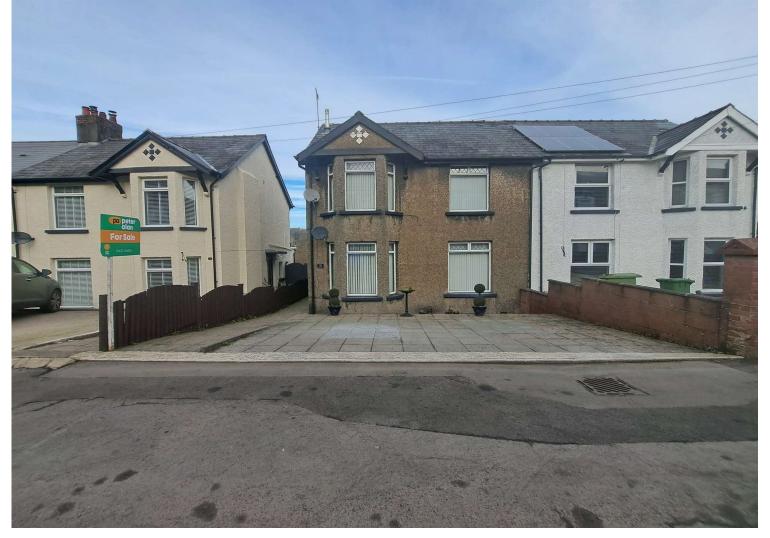

# Penygraig Terrace, Pontypool £265,000

- Spacious Lounge
- Driveway providing off road parking
- Character throughout the property
- Generous rear garden with patio and seating areas
- Far reaching views
- Council Tax Band D
- EPC Rating: E

# About the property

The property is located within walking distance of Pontypool town centre offering a variety of shops and local amenities. The local area also offers a dry ski slope centre along with the Afon Llwyd River Trail which is popular with walkers and cyclists. The A4042 links onto the M4 east and west.