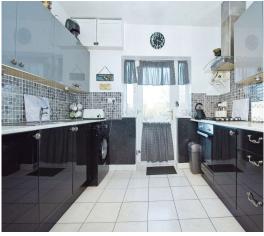

#### **Kitchen**

9' 10" x 9' 7" ( 3.00m x 2.92m )

Range of black and grey base and wall units with inset stainless steel sink and drainer. Ceiling lights. Tiled flooring and part tiled walls. Space for white goods. Integrated gas hob and electric oven with extractor fan above. Door to the rear garden.