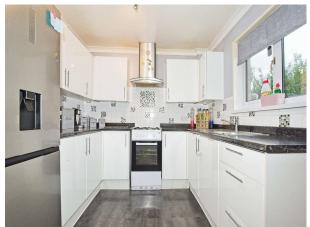

#### Kitchen / Diner

21' 3" x 8' 6" ( 6.48m x 2.59m )

Range of base and wall units with a stainless steel sink and drainer. Space for a cooker with an extractor fan above. Space for a fridge freezer. Laminate flooring and part tiled walls. Ceiling lights. Radiator. Rear facing windows. Door to the rear garden