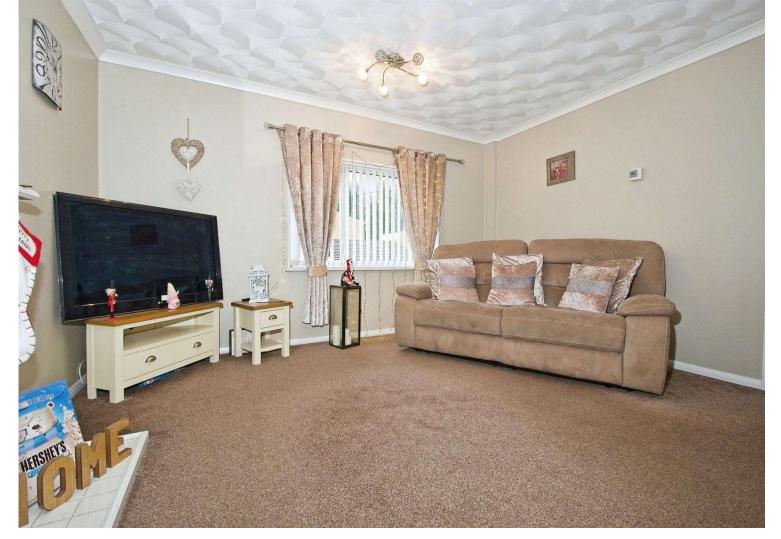

#### **Living Room**

14' 8" x 13' 5" ( 4.47m x 4.09m )

Carpeted flooring. Ceiling lights. Radiator. Electric fireplace. Rear facing window.