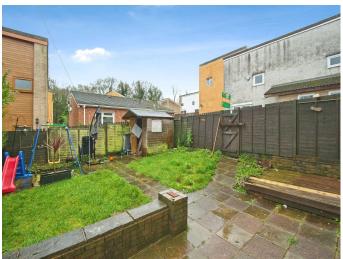

#### Rear Garden

Mainly laid to lawn with a patio seating area. Useful storage cupboard. Shed. Gated access to the side of the property.