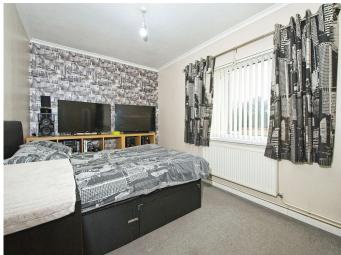

#### **Bedroom One**

13' 7" x 8' 6" ( 4.14m x 2.59m )

Carpeted flooring. Ceiling lights. Radiator. Built in wardrobe. Rear facing window.