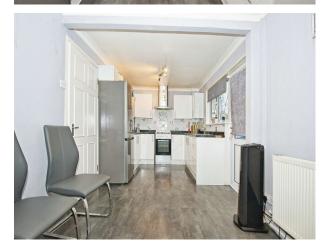

#### Kitchen / Diner

21' 3" x 8' 6" ( 6.48m x 2.59m )

Range of base and wall units with a stainless steel sink and drainer. Space for a cooker with an extractor fan above. Space for a fridge freezer. Laminate flooring and part tiled walls. Ceiling lights. Radiator. Rear facing windows. Door to the rear garden