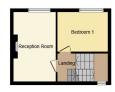

# **Floorplan**

#### First Floor Landing

Carpeted flooring. Ceiling lights. Radiator. Doors to Living room and bedroom.

#### **Living Room**

14' 8" x 13' 5" ( 4.47m x 4.09m )

Carpeted flooring. Ceiling lights. Radiator. Electric fireplace. Rear facing window.

#### **Bedroom One**

13' 7" x 8' 6" ( 4.14m x 2.59m )

Carpeted flooring. Ceiling lights. Radiator. Built in wardrobe. Rear facing window.