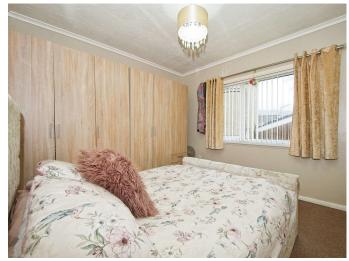

#### **Bedroom One**

13' 7" x 8' 6" ( 4.14m x 2.59m )

Carpeted flooring. Ceiling lights. Radiator. Built in wardrobe. Rear facing window.