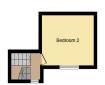

# **Floorplan**

#### Second Floor

**Third Floor** 

This floorplan is for illustrative purposes only and is not drawn to scale. Measurements, floor-areas, openings and orientations are approximate. They should not be relied upon for any purpose and do not form any part of an agreement. No liability is taken for any error or mis-statement. All parties must rely on their own inspections.

#### **Bedroom Two**

10' 7" x 11' 8" ( 3.23m x 3.56m )

Carpeted flooring. Ceiling lights. Radiator. Front facing window.