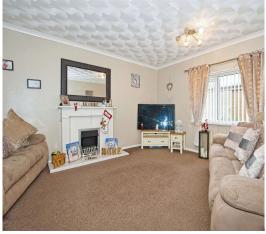

#### **Living Room**

14' 8" x 13' 5" ( 4.47m x 4.09m )

Carpeted flooring. Ceiling lights. Radiator. Electric fireplace. Rear facing window.