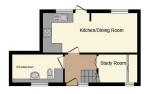

# **Floorplan**

### **Ground Floor**

#### **Entrance Hall**

Stairs to the first floor. Entrance to the kitchen/diner. Storage cupboard. Ceiling lights. Radiator.

#### Kitchen / Diner

21' 3" x 8' 6" ( 6.48m x 2.59m )

Range of base and wall units with a stainless steel sink and drainer. Space for a cooker with an extractor fan above. Space for a fridge freezer. Laminate flooring and part tiled walls. Ceiling lights. Radiator. Rear facing windows. Door to the rear garden