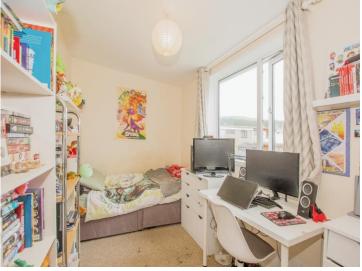

#### Bedroom One

14' 1" x 9' 3" ( 4.29m x 2.82m ) Carpet flooring. double glazed window to front, cupboard and built in wardrobes. Radiator.

#### **Bedroom Two**

6' 8" x 12' 4" ( 2.03m x 3.76m ) Carpet flooring, double glazed window to rear and radiator.

#### **Bedroom Three**

10' 9" x 6' (3.28m x 1.83m) Double glazed window to front, carpet flooring and radiator.