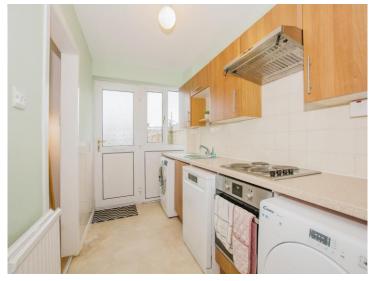

#### Kitchen

10' 4" x 6' 4" ( 3.15m x 1.93m ) Range of wall and base units, part tiled walls, electric oven and hob, plumbing for washing machine, space for fridge freezer, double glazed window and door to rear garden. Radiator.