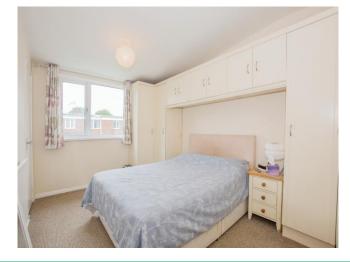

#### Bedroom One

14' 1" x 9' 3" ( 4.29m x 2.82m ) Carpet flooring. double glazed window to front, cupboard and built in wardrobes. Radiator.