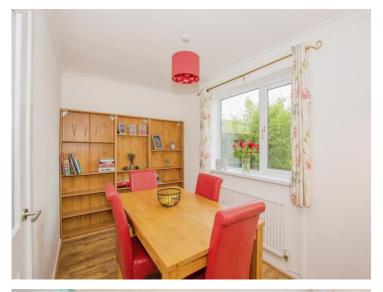

#### **Dining Room**

7' 2" x 12' 4" (  $2.18m\ x\ 3.76m$  ) Recently added new flooring, double glazed window to rear and radiator.