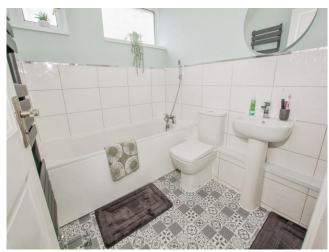

#### Bathroom

Four piece suite comprising of shower unit, bath, WC and sink. Radiator, Part tiled walls, vinyl flooring. Obscure double glazed windows to rear.