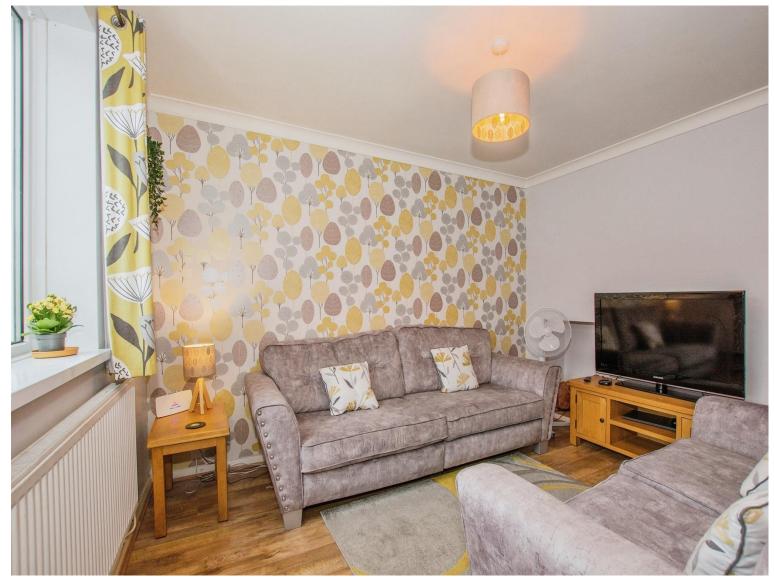

#### Lounge

13' 2" x 9' 3" (  $4.01m\ x\ 2.82m$  ) Recently added new flooring, radiator and double glazed window to front.