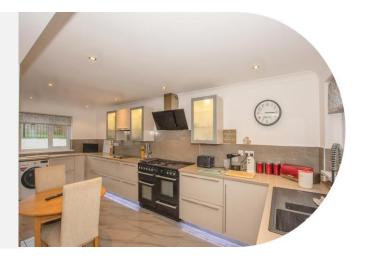

# Kitchen / Dining Room

20' 5" x 30' (6.22m x 9.14m)

Range of wall and base units, range cooker, electric plate, buit in appliances, tiled flooring and double glazed windows and french door to rear.