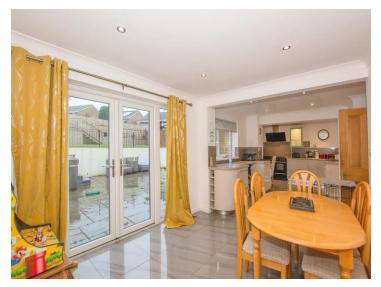

# Kitchen / Dining Room

20' 5" x 30' (6.22m x 9.14m)

Range of wall and base units, range cooker, electric plate, buit in appliances, tiled flooring and double glazed windows and french door to rear.

# Peter Alan - Cwmbran

01633 484855 cwmbran@peteralan.co.uk peteralan.co.uk

Lawn, decking area and patio.