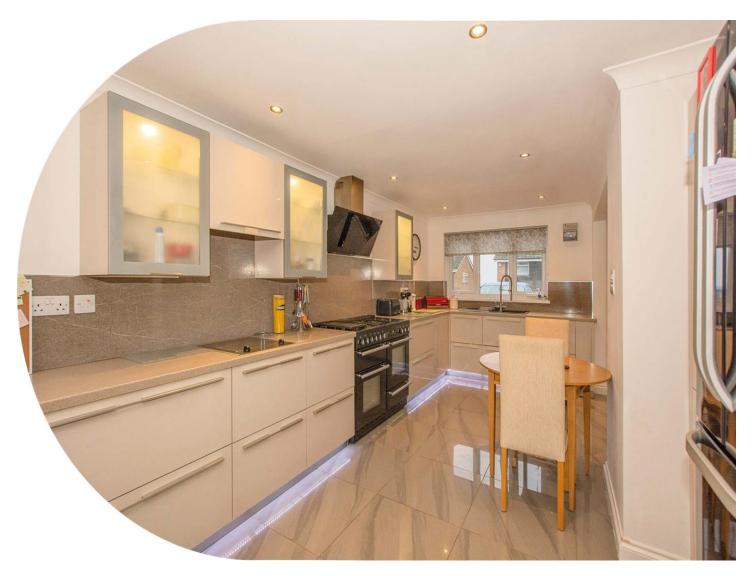

# Kitchen / Dining Room

20' 5" x 30' (6.22m x 9.14m)

Range of wall and base units, range cooker, electric plate, buit in appliances, tiled flooring and double glazed windows and french door to rear.