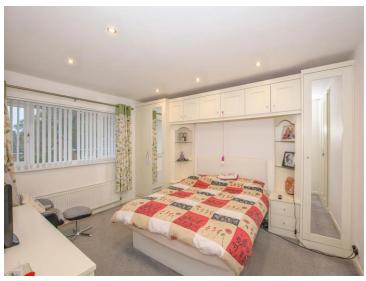

#### **Bedroom One**

13' 4" x 15' (4.06m x 4.57m)

Carpet, built in wardrobe, one radiator and double glazed window to front.

### **Bedroom Two**

14' 6" x 8' 11" ( 4.42m x 2.72m )

Carpet, built in wardrobe and one radiator.

## **Bedroom Three**

9' 3" x 10' ( 2.82m x 3.05m )

One radiator, carpet, cupboard and double glazed window to front.