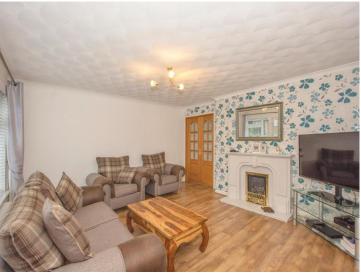

## Lounge

13' 5" x 14' 7" ( 4.09m x 4.45m )

Double glazed window to front, radiator, gas fire, wooden doors to dining room.