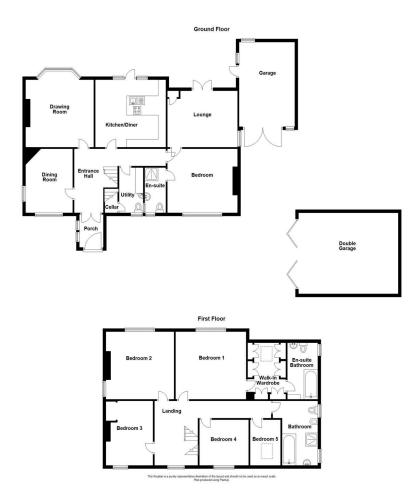

### **Accommodation**

Set within 1/3rd of an acre of grounds is this elegant former vicarage dating back to 1856. This imposing detached period residence retains the charm and character of a bygone era and offers a spacious and versatile home. Boasting over 3,000 square footage of living space over 2 floors. Benefiting from 2 large garages plus a large lawned enclosed rear garden and exceptional off road parking to the front. Includes a granny annex to the ground floor. Briefly comprising an entrance porch with original heavy pine front door, spacious entrance hall, elegant drawing room, formal dining room, spacious fitted kitchen/diner, utility room with wc and access via stone stairwell to a cellar with light & power & 7' in height. The annex comprises a spacious lounge with French doors onto a patio, 1 large double bedroom with a stylish en-suite shower room/wc. To the first floor there are 5 bedrooms plus spacious family bathroom/wc, the master has a walk in dressing room leading into a large en-suite shower room/wc. Complimented with gas central heating - 2 systems (annex - self contained) & double glazed windows sealed unit. The delightful large rear lawned garden has outbuildings and established shrubs and trees timber. Viewing highly recommended