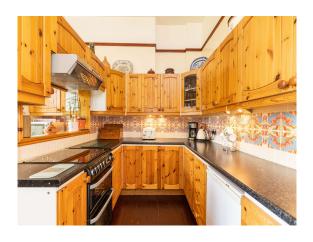

### **Accommodation**

Set within 1/3rd of an acre of grounds is this elegant former vicarage dating back to 1856. This imposing detached period residence retains the charm and character of a bygone era and offers a spacious and versatile home. Boasting over 3,000 square footage of living space over 2 floors. Benefiting from 2 large garages plus a large lawned enclosed rear garden and exceptional off road parking to the front. Includes a granny annex to the ground floor. Briefly comprising an entrance porch with original heavy pine front door, spacious entrance hall, elegant drawing room, formal dining room, spacious fitted kitchen/diner, utility room with wc and access via stone stairwell to a cellar with light & power & 7' in height. The annex comprises a spacious lounge with French doors onto a patio, 1 large double bedroom with a stylish en-suite shower room/wc. To the first floor there are 5 bedrooms plus spacious family bathroom/wc, the master has a walk in dressing room leading into a large en-suite shower room/wc. Complimented with gas central heating - 2 systems (annex - self contained) & double glazed windows sealed unit. The delightful large rear lawned garden has outbuildings and established shrubs and trees timber. Viewing highly recommended