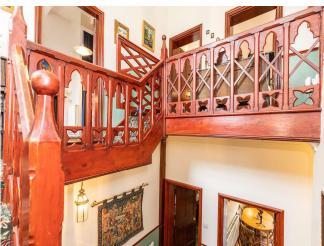

### **Accommodation**

Set within 1/3rd of an acre of grounds is this elegant former vicarage dating back to 1856. This imposing detached period residence retains the charm and character of a bygone era and offers a spacious and versatile home. Boasting over 3,000 square footage of living space over 2 floors. Benefiting from 2 large garages plus a large lawned enclosed rear garden and exceptional off road parking to the front. Includes a granny annex to the ground floor. Briefly comprising an entrance porch with original heavy pine front door, spacious entrance hall, elegant drawing room, formal dining room, spacious fitted kitchen/diner, utility room with wc and access via stone stairwell to a cellar with light & power & 7' in height. The annex comprises a spacious lounge with French doors onto a patio, 1 large double bedroom with a stylish en-suite shower room/wc. To the first floor there are 5 bedrooms plus spacious family bathroom/wc, the master has a walk in dressing room leading into a large en-suite shower room/wc. Complimented with gas central heating - 2 systems (annex - self contained) & double glazed windows sealed unit. The delightful large rear lawned garden has outbuildings and established shrubs and trees timber. Viewing highly recommended