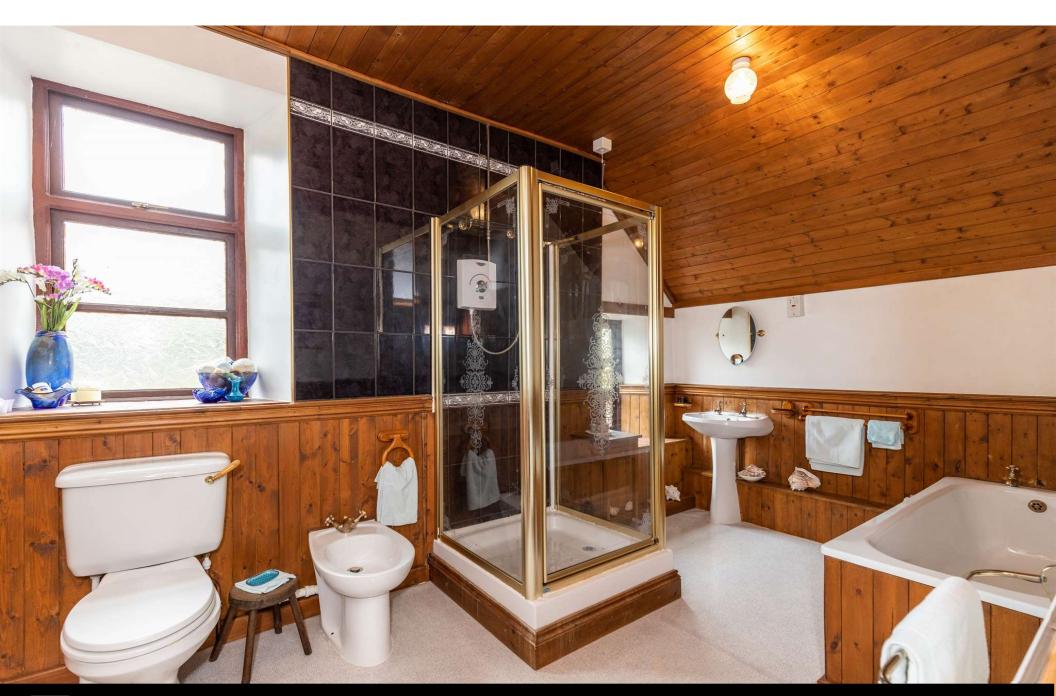

### **Accommodation**

Set within 1/3rd of an acre of grounds is this elegant former vicarage dating back to 1856. This imposing detached period residence retains the charm and character of a bygone era and offers a spacious and versatile home. Boasting over 3,000 square footage of living space over 2 floors. Benefiting from 2 large garages plus a large lawned enclosed rear garden and exceptional off road parking to the front. Includes a granny annex to the ground floor. Briefly comprising an entrance porch with original heavy pine front door, spacious entrance hall, elegant drawing room, formal dining room, spacious fitted kitchen/diner, utility room with wc and access via stone stairwell to a cellar with light & power & 7' in height. The annex comprises a spacious lounge with French doors onto a patio, 1 large double bedroom with a stylish en-suite shower room/wc. To the first floor there are 5 bedrooms plus spacious family bathroom/wc, the master has a walk in dressing room leading into a large en-suite shower room/wc. Complimented with gas central heating - 2 systems (annex - self contained) & double glazed windows sealed unit. The delightful large rear lawned garden has outbuildings and established shrubs and trees timber. Viewing highly recommended