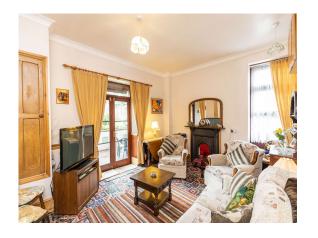

### **Accommodation**

Set within 1/3rd of an acre of grounds is this elegant former vicarage dating back to 1856. This imposing detached period residence retains the charm and character of a bygone era and offers a spacious and versatile home. Boasting over 3,000 square footage of living space over 2 floors. Benefiting from 2 large garages plus a large lawned enclosed rear garden and exceptional off road parking to the front. Includes a granny annex to the ground floor. Briefly comprising an entrance porch with original heavy pine front door, spacious entrance hall, elegant drawing room, formal dining room, spacious fitted kitchen/diner, utility room with wc and access via stone stairwell to a cellar with light & power & 7' in height. The annex comprises a spacious lounge with French doors onto a patio, 1 large double bedroom with a stylish en-suite shower room/wc. To the first floor there are 5 bedrooms plus spacious family bathroom/wc, the master has a walk in dressing room leading into a large en-suite shower room/wc. Complimented with gas central heating - 2 systems (annex - self contained) & double glazed windows sealed unit. The delightful large rear lawned garden has outbuildings and established shrubs and trees timber. Viewing highly recommended