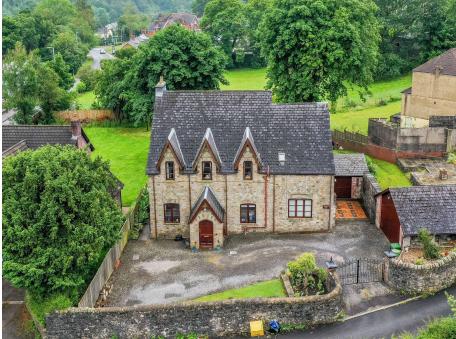

### **Accommodation**

Set within 1/3rd of an acre of grounds is this elegant former vicarage dating back to 1856. This imposing detached period residence retains the charm and character of a bygone era and offers a spacious and versatile home. Boasting over 3,000 square footage of living space over 2 floors. Benefiting from 2 large garages plus a large lawned enclosed rear garden and exceptional off road parking to the front. Includes a granny annex to the ground floor. Briefly comprising an entrance porch with original heavy pine front door, spacious entrance hall, elegant drawing room, formal dining room, spacious fitted kitchen/diner, utility room with wc and access via stone stairwell to a cellar with light & power & 7' in height. The annex comprises a spacious lounge with French doors onto a patio, 1 large double bedroom with a stylish en-suite shower room/wc. To the first floor there are 5 bedrooms plus spacious family bathroom/wc, the master has a walk in dressing room leading into a large en-suite shower room/wc. Complimented with gas central heating - 2 systems (annex - self contained) & double glazed windows sealed unit. The delightful large rear lawned garden has outbuildings and established shrubs and trees timber. Viewing highly recommended