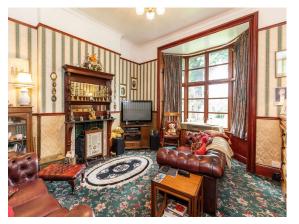

### **Accommodation**

Set within 1/3rd of an acre of grounds is this elegant former vicarage dating back to 1856. This imposing detached period residence retains the charm and character of a bygone era and offers a spacious and versatile home. Boasting over 3,000 square footage of living space over 2 floors. Benefiting from 2 large garages plus a large lawned enclosed rear garden and exceptional off road parking to the front. Includes a granny annex to the ground floor. Briefly comprising an entrance porch with original heavy pine front door, spacious entrance hall, elegant drawing room, formal dining room, spacious fitted kitchen/diner, utility room with wc and access via stone stairwell to a cellar with light & power & 7' in height. The annex comprises a spacious lounge with French doors onto a patio, 1 large double bedroom with a stylish en-suite shower room/wc. To the first floor there are 5 bedrooms plus spacious family bathroom/wc, the master has a walk in dressing room leading into a large en-suite shower room/wc. Complimented with gas central heating - 2 systems (annex - self contained) & double glazed windows sealed unit. The delightful large rear lawned garden has outbuildings and established shrubs and trees timber. Viewing highly recommended