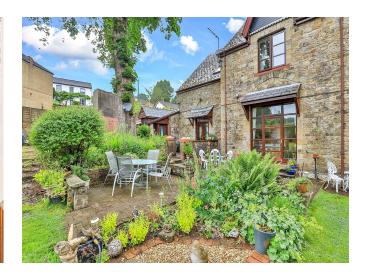

### **Accommodation**

Set within 1/3rd of an acre of grounds is this elegant former vicarage dating back to 1856. This imposing detached period residence retains the charm and character of a bygone era and offers a spacious and versatile home. Boasting over 3,000 square footage of living space over 2 floors. Benefiting from 2 large garages plus a large lawned enclosed rear garden and exceptional off road parking to the front. Includes a granny annex to the ground floor. Briefly comprising an entrance porch with original heavy pine front door, spacious entrance hall, elegant drawing room, formal dining room, spacious fitted kitchen/diner, utility room with wc and access via stone stairwell to a cellar with light & power & 7' in height. The annex comprises a spacious lounge with French doors onto a patio, 1 large double bedroom with a stylish en-suite shower room/wc. To the first floor there are 5 bedrooms plus spacious family bathroom/wc, the master has a walk in dressing room leading into a large en-suite shower room/wc. Complimented with gas central heating - 2 systems (annex - self contained) & double glazed windows sealed unit. The delightful large rear lawned garden has outbuildings and established shrubs and trees timber. Viewing highly recommended