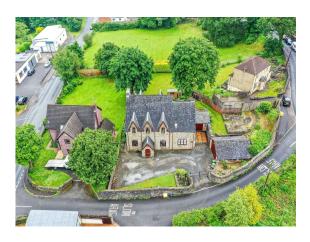

### **Accommodation**

Set within 1/3rd of an acre of grounds is this elegant former vicarage dating back to 1856. This imposing detached period residence retains the charm and character of a bygone era and offers a spacious and versatile home. Boasting over 3,000 square footage of living space over 2 floors. Benefiting from 2 large garages plus a large lawned enclosed rear garden and exceptional off road parking to the front. Includes a granny annex to the ground floor. Briefly comprising an entrance porch with original heavy pine front door, spacious entrance hall, elegant drawing room, formal dining room, spacious fitted kitchen/diner, utility room with wc and access via stone stairwell to a cellar with light & power & 7' in height. The annex comprises a spacious lounge with French doors onto a patio, 1 large double bedroom with a stylish en-suite shower room/wc. To the first floor there are 5 bedrooms plus spacious family bathroom/wc, the master has a walk in dressing room leading into a large en-suite shower room/wc. Complimented with gas central heating - 2 systems (annex - self contained) & double glazed windows sealed unit. The delightful large rear lawned garden has outbuildings and established shrubs and trees timber. Viewing highly recommended