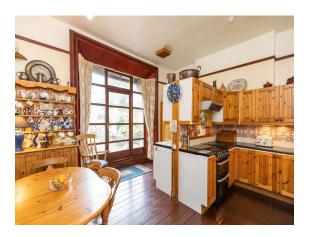

### **Accommodation**

Set within 1/3rd of an acre of grounds is this elegant former vicarage dating back to 1856. This imposing detached period residence retains the charm and character of a bygone era and offers a spacious and versatile home. Boasting over 3,000 square footage of living space over 2 floors. Benefiting from 2 large garages plus a large lawned enclosed rear garden and exceptional off road parking to the front. Includes a granny annex to the ground floor. Briefly comprising an entrance porch with original heavy pine front door, spacious entrance hall, elegant drawing room, formal dining room, spacious fitted kitchen/diner, utility room with wc and access via stone stairwell to a cellar with light & power & 7' in height. The annex comprises a spacious lounge with French doors onto a patio, 1 large double bedroom with a stylish en-suite shower room/wc. To the first floor there are 5 bedrooms plus spacious family bathroom/wc, the master has a walk in dressing room leading into a large en-suite shower room/wc. Complimented with gas central heating - 2 systems (annex - self contained) & double glazed windows sealed unit. The delightful large rear lawned garden has outbuildings and established shrubs and trees timber. Viewing highly recommended