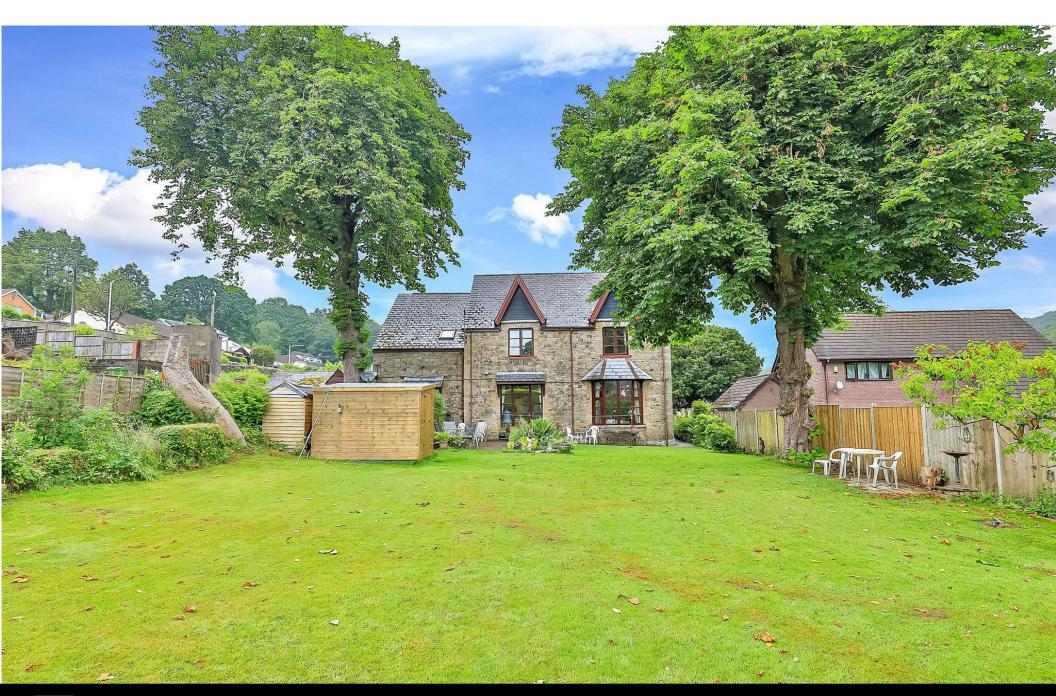

### **Accommodation**

Set within 1/3rd of an acre of grounds is this elegant former vicarage dating back to 1856. This imposing detached period residence retains the charm and character of a bygone era and offers a spacious and versatile home. Boasting over 3,000 square footage of living space over 2 floors. Benefiting from 2 large garages plus a large lawned enclosed rear garden and exceptional off road parking to the front. Includes a granny annex to the ground floor. Briefly comprising an entrance porch with original heavy pine front door, spacious entrance hall, elegant drawing room, formal dining room, spacious fitted kitchen/diner, utility room with wc and access via stone stairwell to a cellar with light & power & 7' in height. The annex comprises a spacious lounge with French doors onto a patio, 1 large double bedroom with a stylish en-suite shower room/wc. To the first floor there are 5 bedrooms plus spacious family bathroom/wc, the master has a walk in dressing room leading into a large en-suite shower room/wc. Complimented with gas central heating - 2 systems (annex - self contained) & double glazed windows sealed unit. The delightful large rear lawned garden has outbuildings and established shrubs and trees timber. Viewing highly recommended