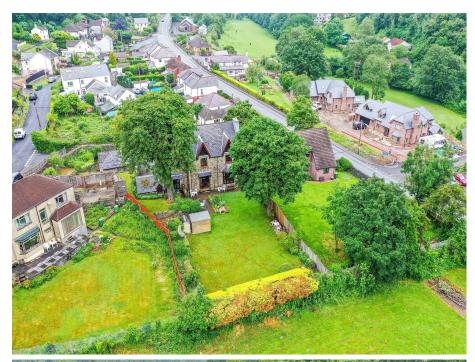

### **Accommodation**

Set within 1/3rd of an acre of grounds is this elegant former vicarage dating back to 1856. This imposing detached period residence retains the charm and character of a bygone era and offers a spacious and versatile home. Boasting over 3,000 square footage of living space over 2 floors. Benefiting from 2 large garages plus a large lawned enclosed rear garden and exceptional off road parking to the front. Includes a granny annex to the ground floor. Briefly comprising an entrance porch with original heavy pine front door, spacious entrance hall, elegant drawing room, formal dining room, spacious fitted kitchen/diner, utility room with wc and access via stone stairwell to a cellar with light & power & 7' in height. The annex comprises a spacious lounge with French doors onto a patio, 1 large double bedroom with a stylish en-suite shower room/wc. To the first floor there are 5 bedrooms plus spacious family bathroom/wc, the master has a walk in dressing room leading into a large en-suite shower room/wc. Complimented with gas central heating - 2 systems (annex - self contained) & double glazed windows sealed unit. The delightful large rear lawned garden has outbuildings and established shrubs and trees timber. Viewing highly recommended