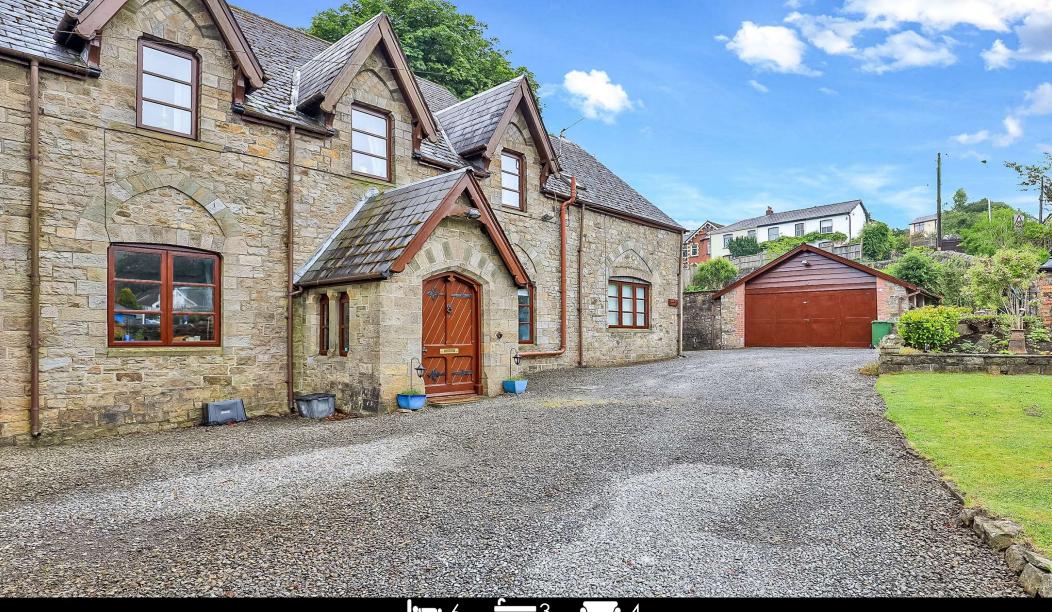

**4** 6 **=** 3 **=** 4

Cwmavon Lodge Vicarage Lane, Abersychan Pontypool £555,000

01633 484855 cwmbran@peteralan.co.uk

pa peter alan

### **Accommodation**

Set within 1/3rd of an acre of grounds is this elegant former vicarage dating back to 1856. This imposing detached period residence retains the charm and character of a bygone era and offers a spacious and versatile home. Boasting over 3,000 square footage of living space over 2 floors. Benefiting from 2 large garages plus a large lawned enclosed rear garden and exceptional off road parking to the front. Includes a granny annex to the ground floor. Briefly comprising an entrance porch with original heavy pine front door, spacious entrance hall, elegant drawing room, formal dining room, spacious fitted kitchen/diner, utility room with wc and access via stone stairwell to a cellar with light & power & 7' in height. The annex comprises a spacious lounge with French doors onto a patio, 1 large double bedroom with a stylish en-suite shower room/wc. To the first floor there are 5 bedrooms plus spacious family bathroom/wc, the master has a walk in dressing room leading into a large en-suite shower room/wc. Complimented with gas central heating - 2 systems (annex - self contained) & double glazed windows sealed unit. The delightful large rear lawned garden has outbuildings and established shrubs and trees timber. Viewing highly recommended