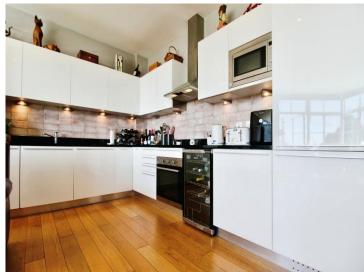

## Accommodation

**Entrance Hall** 

Kitchen, Living & Dining

25' 1" max x 19' 5" max ( 7.65m max x 5.92m max )

**Bedroom One** 

13' 1" x 9' 7" ( 3.99m x 2.92m )

**En-Suite** 