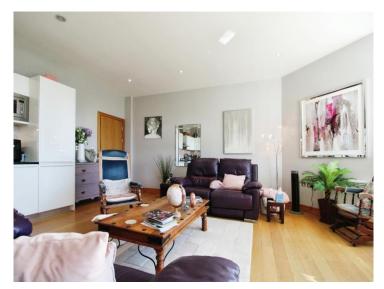

## Accommodation

**Entrance Hall** 

Kitchen, Living & Dining

25' 1" max x 19' 5" max ( 7.65m max x 5.92m max )

**Bedroom One** 

13' 1" x 9' 7" ( 3.99m x 2.92m )

**En-Suite** 