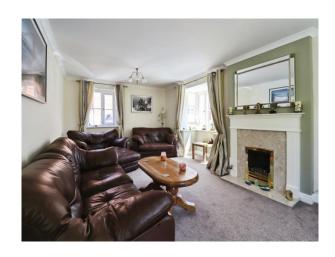

### **Living Room**

19' 1" x 10' 5" ( 5.82m x 3.17m ) **Kitchen/ Diner** 

19' 1" max x 15' 5" max ( 5.82m max x 4.70m max ) **Utility Room** 

6' 1" x 6' (1.85m x 1.83m)

1st Floor Landing