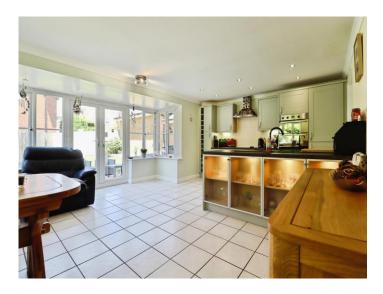

### **Living Room**

19' 1" x 10' 5" ( 5.82m x 3.17m ) **Kitchen/ Diner** 

19' 1" max x 15' 5" max ( 5.82m max x 4.70m max ) **Utility Room** 

6' 1" x 6' (1.85m x 1.83m)

1st Floor Landing