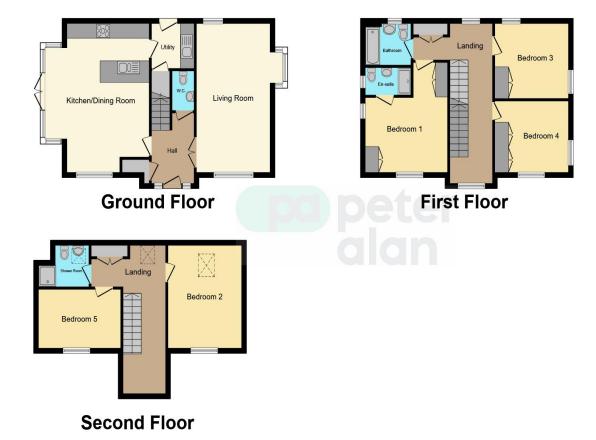

# **Accommodation**

#### Hallway

### Cloakroom

### **Living Room**

19' 1" x 10' 5" ( 5.82m x 3.17m ) **Kitchen/ Diner** 

19' 1" max x 15' 5" max ( 5.82m max x 4.70m max ) **Utility Room** 

6' 1" x 6' (1.85m x 1.83m)

1st Floor Landing

#### **Bedroom One**

14' 6" max x 11' 8" max ( 4.42m max x 3.56m max ) **En Suite** 

#### **Bedroom Three**

10' 5" max x 10' ( 3.17m max x 3.05m ) **Bedroom Four** 

10' 5" max x 9' 5" ( 3.17m max x 2.87m ) **Bathroom** 

### **2nd Floor Landing**

#### **Bedroom Two**

13' 7" max x 10' 5" max ( 4.14m max x 3.17m max ) **Bedroom Five** 

11' 8" max x 7' 8" ( 3.56m max x 2.34m ) **Bathroom** 

### Garage To Side

**Driveway For Multiple Vehicles** 

## penarth@peteralan.co.uk

This floor plan is for illustrative purposes only. It is not drawn to scale. Any measurements, floor areas (including any total floor area), openings and orientation are approximate. No details are guaranteed, they cannot be relied upon for any purpose and they do not form part of any agreement. No liability is taken for any error, omission or misstatement. A party must rely upon its own inspection(s). Powered by www.focalagent.com