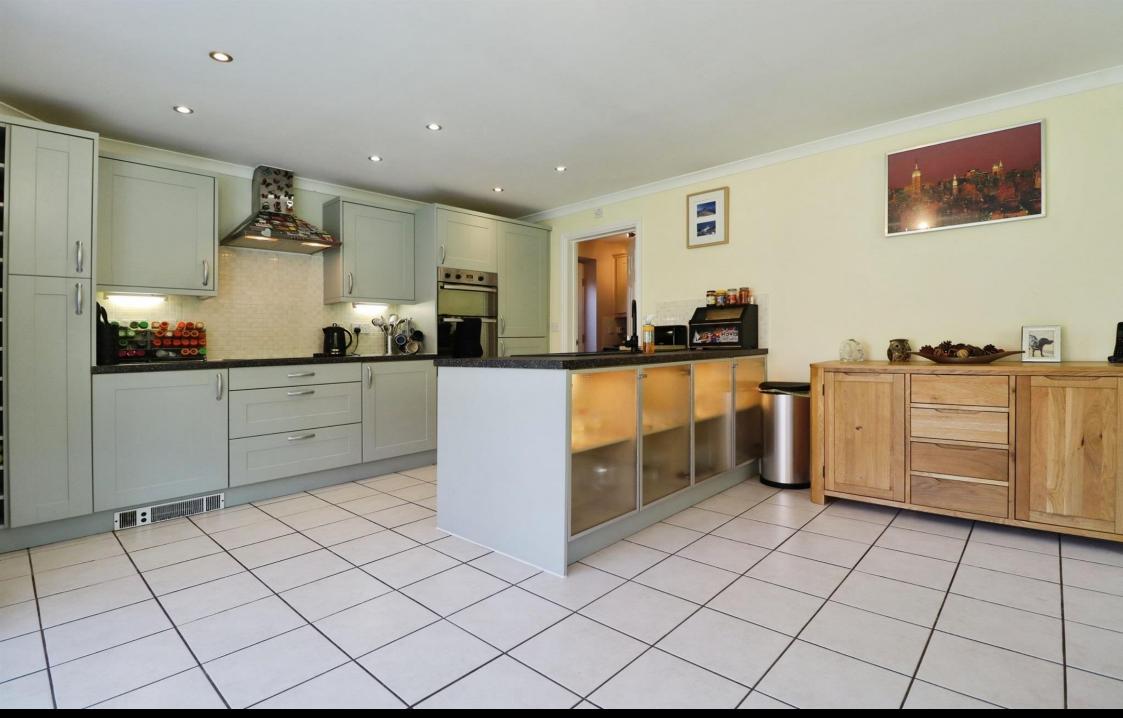

### **Living Room**

19' 1" x 10' 5" ( 5.82m x 3.17m ) **Kitchen/ Diner** 

19' 1" max x 15' 5" max ( 5.82m max x 4.70m max ) **Utility Room** 

6' 1" x 6' (1.85m x 1.83m)

1st Floor Landing