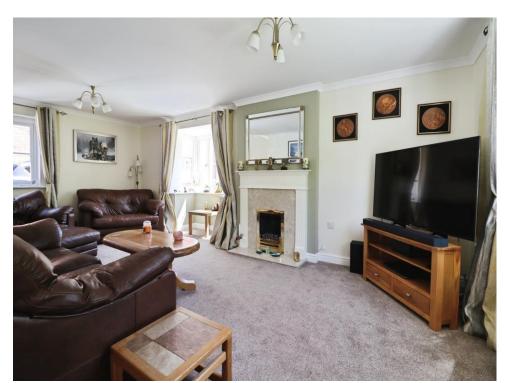

### **Living Room**

19' 1" x 10' 5" ( 5.82m x 3.17m ) **Kitchen/ Diner** 

19' 1" max x 15' 5" max ( 5.82m max x 4.70m max ) **Utility Room** 

6' 1" x 6' (1.85m x 1.83m)

1st Floor Landing