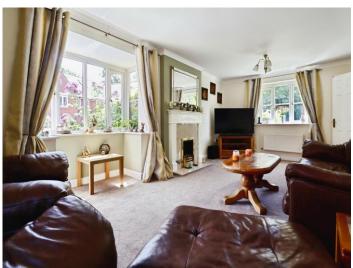

### **Living Room**

19' 1" x 10' 5" ( 5.82m x 3.17m ) **Kitchen/ Diner** 

19' 1" max x 15' 5" max ( 5.82m max x 4.70m max ) **Utility Room** 

6' 1" x 6' (1.85m x 1.83m)

1st Floor Landing