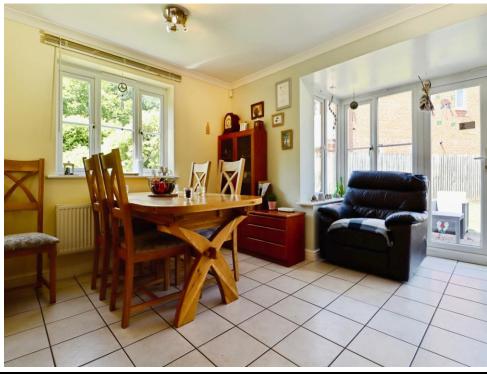

### **Living Room**

19' 1" x 10' 5" ( 5.82m x 3.17m ) **Kitchen/ Diner** 

19' 1" max x 15' 5" max ( 5.82m max x 4.70m max ) **Utility Room** 

6' 1" x 6' (1.85m x 1.83m)

1st Floor Landing