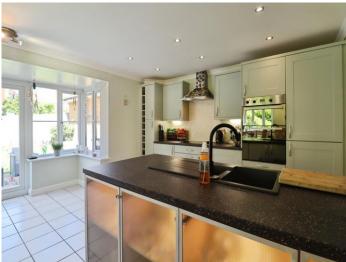

### **Living Room**

19' 1" x 10' 5" ( 5.82m x 3.17m ) **Kitchen/ Diner** 

19' 1" max x 15' 5" max ( 5.82m max x 4.70m max ) **Utility Room** 

6' 1" x 6' (1.85m x 1.83m)

1st Floor Landing