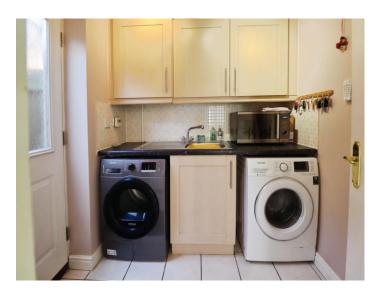

### **Living Room**

19' 1" x 10' 5" ( 5.82m x 3.17m ) **Kitchen/ Diner** 

19' 1" max x 15' 5" max ( 5.82m max x 4.70m max ) **Utility Room** 

6' 1" x 6' (1.85m x 1.83m)

1st Floor Landing