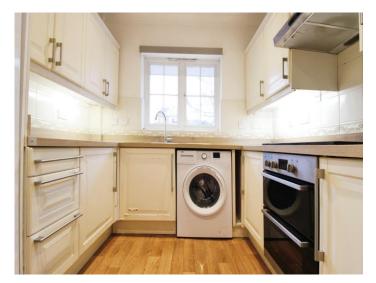

#### Kitchen

10' 3" x 8' 4" (3.12m x 2.54m) Window to front, door to side, wall and base units, sink and drainer, oven and hob with extractor over, space for fridge freezer, plumbing for washing machine, radiator, wood effect laminate, tiled splashback.