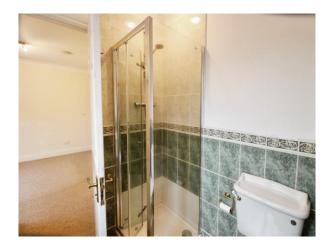

#### Ensuite

Window to front, wc, wash hand basin, shower, radiator, wood effect laminate, part tiled walls.