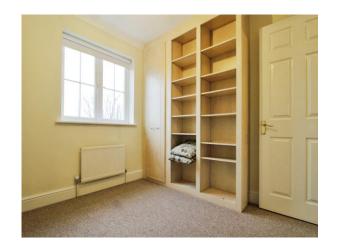

#### **Bedroom Two**

9' 9" x 9' Max ( 2.97m x 2.74m Max ) Window to rear, carpet, radiator, built in wardrobe.

#### **Bedroom Three**

8' 8" x 9' 1" Max ( 2.64m x 2.77m Max ) Window to rearm carpet, radiator, built in wardrobe.