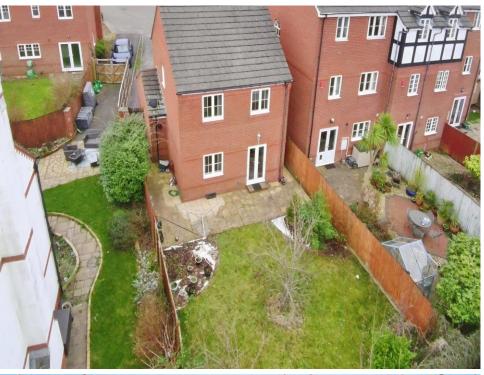

akroom

Window to side, wc, sink, radiator, wood effect laminate, part tiled wall.

#### Kitchen

10' 3" x 8' 4" (3.12m x 2.54m) Window to front, door to side, wall and base units, sink and drainer, oven and hob with extractor over, space for fridge freezer, plumbing for washing machine, radiator, wood effect laminate, tiled splashback.

#### Living Room

12' 1" x 19' (3.68m x 5.79m) Window to rear, doors to garden, carpet, two radiators, electric fire and surround.

#### Landing

Window to side, carpet, attic hatch, storage cupboard.

#### **Bedroom One**

14' Max x 12' 1" Max ( 4.27m Max x 3.68m Max ) Window to front, carpet, radiator, two built in wardrobes, door to en suite.

#### Ensuite

Window to front, wc, wash hand basin, shower, radiator, wood effect laminate, part tiled walls.







#### **Bedroom Two**

9' 9" x 9' Max ( 2.97m x 2.74m Max ) Window to rear, carpet, radiator, built in wardrobe.

#### **Bedroom Three**

8' 8" x 9' 1" Max ( 2.64m x 2.77m Max ) Window to rearm carpet, radiator, built in wardrobe.

#### Bathroom

Window to rear, bath, wc, wash hand basin, radiator, wood effect laminate, part tiled walls.

#### **Rear Garden**















### 02920 703799 penarth@peteralan.co.uk



This floor plan is for illustrative purposes only. It is not drawn to scale. Any measurements, floor areas (including any total floor area), openings and orientation are approximate. No details are guaranteed, they cannot be relied upon for any purpose and they do not form part of any agreement. No liability is taken for any error, omission or misstatement. A party must r