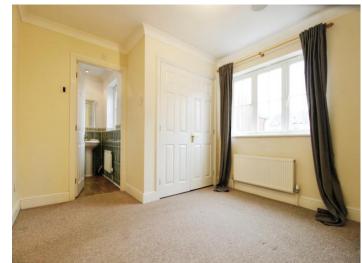

#### **Bedroom One**

14' Max x 12' 1" Max ( 4.27m Max x 3.68m Max ) Window to front, carpet, radiator, two built in wardrobes, door to en suite.

#### Ensuite

Window to front, wc, wash hand basin, shower, radiator, wood effect laminate, part tiled walls.