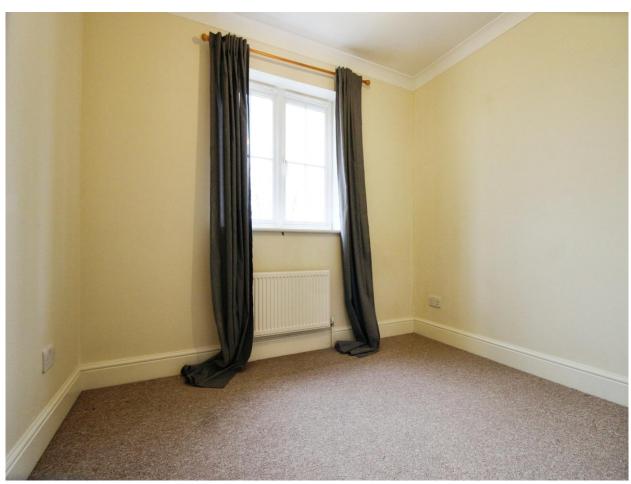

#### **Bedroom One**

14' Max x 12' 1" Max ( 4.27m Max x 3.68m Max ) Window to front, carpet, radiator, two built in wardrobes, door to en suite.

#### **Bedroom Two**

9' 9" x 9' Max ( 2.97m x 2.74m Max ) Window to rear, carpet, radiator, built in wardrobe.

#### **Bedroom Three**

8' 8" x 9' 1" Max ( 2.64m x 2.77m Max ) Window to rearm carpet, radiator, built in wardrobe.