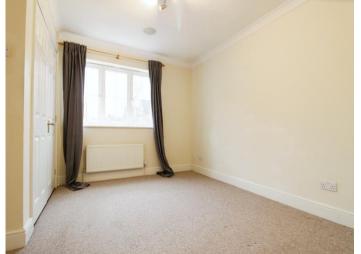

#### **Bedroom One**

14' Max x 12' 1" Max ( 4.27m Max x 3.68m Max ) Window to front, carpet, radiator, two built in wardrobes, door to en suite.

#### **Bedroom Two**

9' 9" x 9' Max ( 2.97m x 2.74m Max ) Window to rear, carpet, radiator, built in wardrobe.

#### **Bedroom Three**

8' 8" x 9' 1" Max ( 2.64m x 2.77m Max ) Window to rearm carpet, radiator, built in wardrobe.