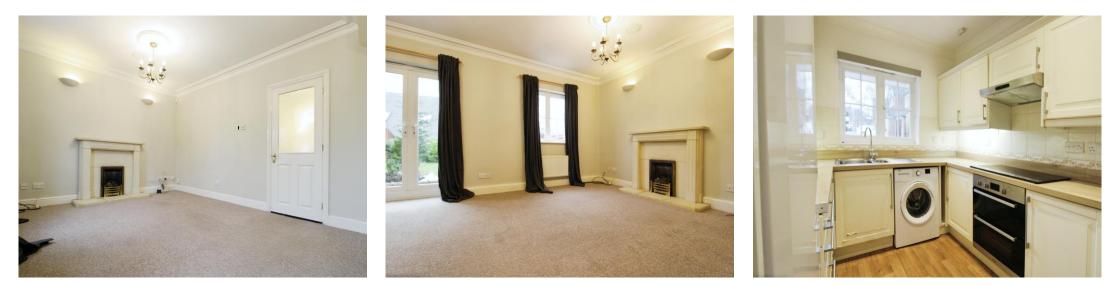

#### Kitchen

10' 3" x 8' 4" (3.12m x 2.54m) Window to front, door to side, wall and base units, sink and drainer, oven and hob with extractor over, space for fridge freezer, plumbing for washing machine, radiator, wood effect laminate, tiled splashback.

#### Living Room

12' 1" x 19' (3.68m x 5.79m) Window to rear, doors to garden, carpet, two radiators, electric fire and surround.