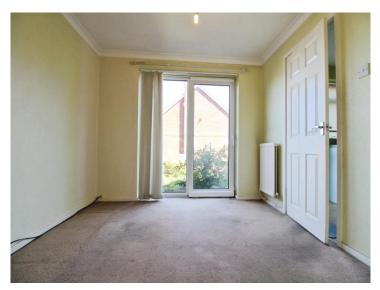

#### **Dining Room**

8' x 9' 8" ( 2.44m x 2.95m )

**Kitchen** 

Landing

Bedroom 1

11' 9" max x 10' 1" max ( 3.58m max x 3.07m max )

Bedroom 2

11' 7" max x 10' 1" max ( 3.53m max x 3.07m max )