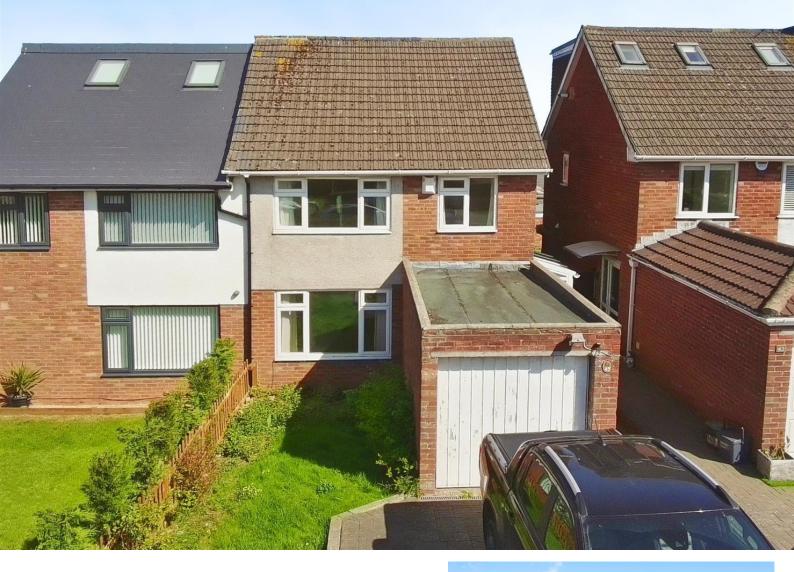

# Pant-Y-Celyn Road, £290,000

- FREEHOLD UPON SUCCESSFUL COMPLETION
- COUNCIL TAX BAND E
- NO CHAIN
- GARAGE
- SEMI DETACHED
- SUNNY GARDEN
- EPC Rating: C

02920 703799 penarth@peteralan.co.uk

# About the property

FREEHOLD UPON SUCCESSFUL COMPLETION - This splendid semi-detached house, ideal for first-time buyers and families, offers three bedrooms, a sunny enclosed garden, a garage, and driveway, with spacious interiors including a functional kitchen and two reception rooms, all under council tax band E.

## Garage

15' 3" x 7' 6" ( 4.65m x 2.29m )

### Gardens

02920 703799 penarth@peteralan.co.uk