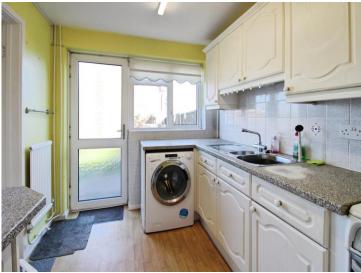

#### **Dining Room**

8' x 9' 8" ( 2.44m x 2.95m )

**Kitchen** 

Landing

Bedroom 1

11' 9" max x 10' 1" max ( 3.58m max x 3.07m max )

Bedroom 2

11' 7" max x 10' 1" max ( 3.53m max x 3.07m max )