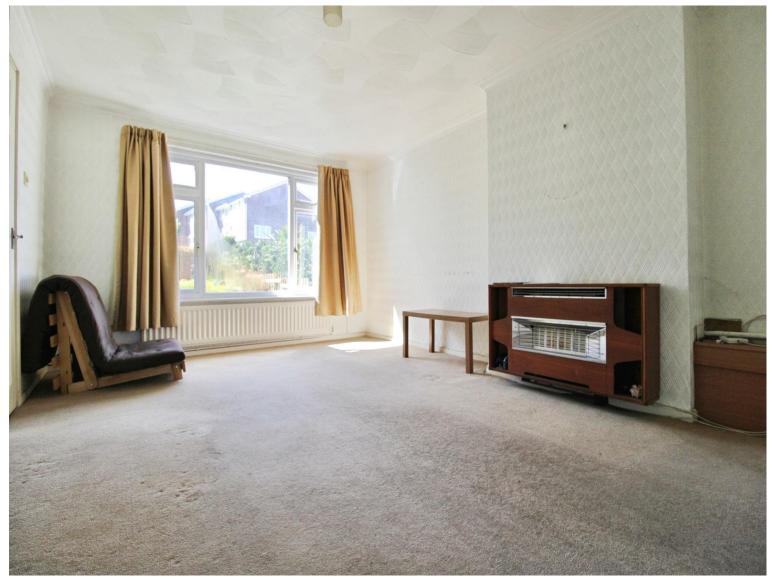

# Pant-Y-Celyn Road, £290,000

- FREEHOLD UPON SUCCESSFUL COMPLETION
- COUNCIL TAX BAND E
- NO CHAIN
- GARAGE
- SEMI DETACHED
- SUNNY GARDEN
- EPC Rating: C







02920 703799 penarth@peteralan.co.uk



# About the property

FREEHOLD UPON SUCCESSFUL COMPLETION - This splendid semi-detached house, ideal for first-time buyers and families, offers three bedrooms, a sunny enclosed garden, a garage, and driveway, with spacious interiors including a functional kitchen and two reception rooms, all under council tax band E.

## Accommodation

**Entrance Porch** 

Hallway

#### **Living Room**

15' 6" max x 10' 9" max ( 4.72m max x 3.28m max )

#### **Dining Room**

8' x 9' 8" ( 2.44m x 2.95m )

**Kitchen** 







Landing

Bedroom 1

11' 9" max x 10' 1" max ( 3.58m max x 3.07m max )

Bedroom 2

11' 7" max x 10' 1" max ( 3.53m max x 3.07m max )

## Bedroom 3

7' 1" x 6' 4" ( 2.16m x 1.93m )

Shower Room





## Garage

15' 3" x 7' 6" ( 4.65m x 2.29m )

### Gardens

02920 703799 penarth@peteralan