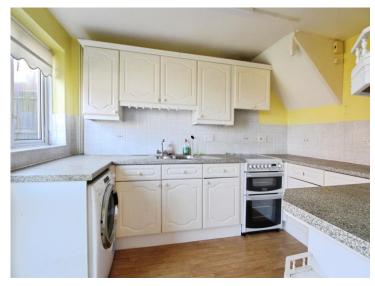

#### **Dining Room**

8' x 9' 8" ( 2.44m x 2.95m )

**Kitchen** 

Landing

Bedroom 1

11' 9" max x 10' 1" max ( 3.58m max x 3.07m max )

Bedroom 2

11' 7" max x 10' 1" max ( 3.53m max x 3.07m max )