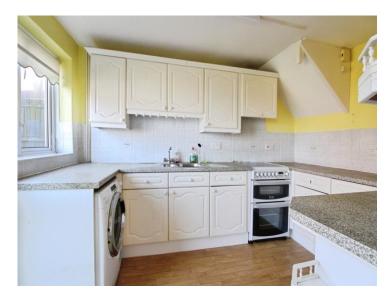

### **Accommodation**

**Entrance Porch** 

Hallway

**Living Room** 

15' 6" max x 10' 9" max ( 4.72m max x 3.28m max )

**Dining Room** 

8' x 9' 8" ( 2.44m x 2.95m )

**Kitchen** 

10' 7" max x 7' 5" max ( 3.23m max x 2.26m max )