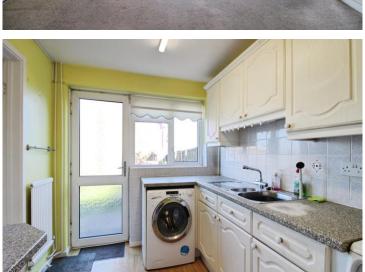

### **Accommodation**

**Entrance Porch** 

Hallway

**Living Room** 

15' 6" max x 10' 9" max ( 4.72m max x 3.28m max )

**Dining Room** 

8' x 9' 8" ( 2.44m x 2.95m )

**Kitchen** 

10' 7" max x 7' 5" max ( 3.23m max x 2.26m max )