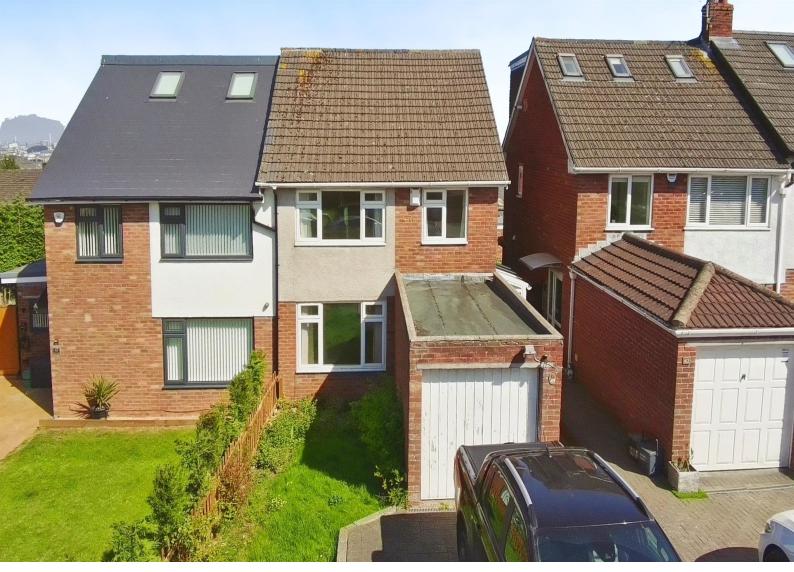

# Pant-Y-Celyn Road, £310,000

- FREEHOLD UPON SUCCESSFUL COMPLETION
- COUNCIL TAX BAND E
- NO CHAIN
- GARAGE
- SEMI DETACHED
- SUNNY GARDEN
- EPC Rating: Awaited

## About the property

FREEHOLD UPON SUCCESSFUL COMPLETION - This splendid semi-detached house, ideal for first-time buyers and families, offers three bedrooms, a sunny enclosed garden, a garage, and driveway, with spacious interiors including a functional kitchen and two reception rooms, all under council tax band E.