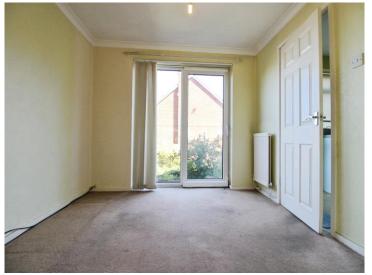

### **Accommodation**

**Entrance Porch** 

Hallway

**Living Room** 

15' 6" max x 10' 9" max ( 4.72m max x 3.28m max )

**Dining Room** 

8' x 9' 8" ( 2.44m x 2.95m )

**Kitchen** 