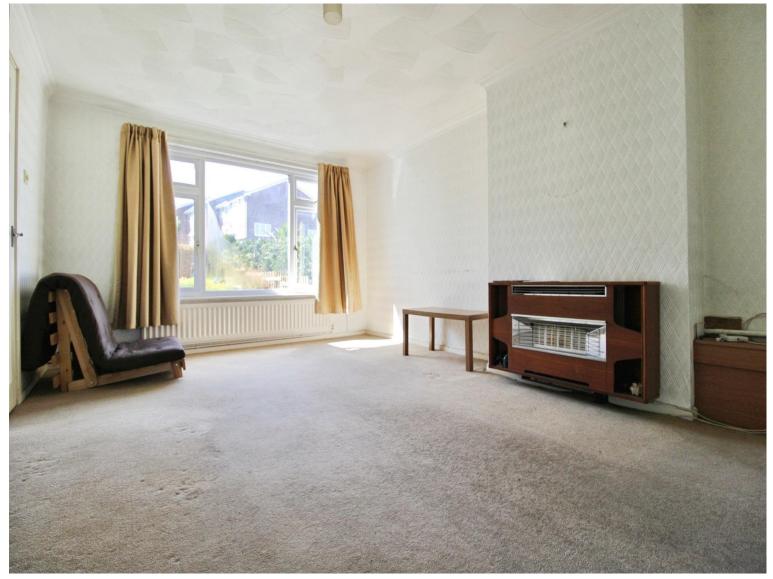

### **Accommodation**

**Entrance Porch** 

Hallway

**Living Room** 

15' 6" max x 10' 9" max ( 4.72m max x 3.28m max )

**Dining Room** 

8' x 9' 8" ( 2.44m x 2.95m )

**Kitchen** 