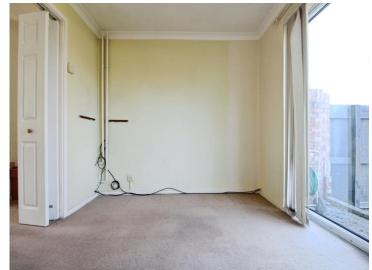

#### Bedroom 1

11' 9"  $\max x$  10' 1"  $\max$  ( 3.58m  $\max x$  3.07m  $\max$  )

#### Bedroom 2

 $11'7" \max x 10'1" \max (3.53m \max x 3.07m \max)$ 

#### Bedroom 3

7' 1" x 6' 4" ( 2.16m x 1.93m )