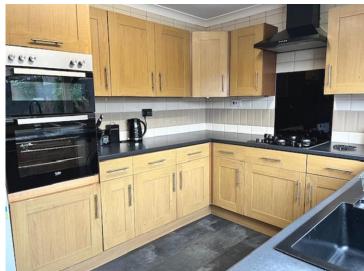

## Accommodation

**Porch** 

**Living Room** 

17' 5" max x 12' 11" ( 5.31m max x 3.94m )

**Kitchen** 

12' 10" x 8' 11" ( 3.91m x 2.72m )

**Bedroom Three / Reception Room** 

18' 3" x 7' 7" ( 5.56m x 2.31m )