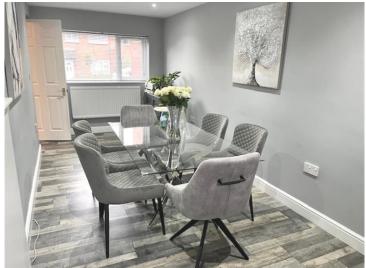

## Accommodation

**Porch** 

**Living Room** 

17' 5" max x 12' 11" ( 5.31m max x 3.94m )

**Kitchen** 

12' 10" x 8' 11" ( 3.91m x 2.72m )

**Bedroom Three / Reception Room** 

18' 3" x 7' 7" ( 5.56m x 2.31m )