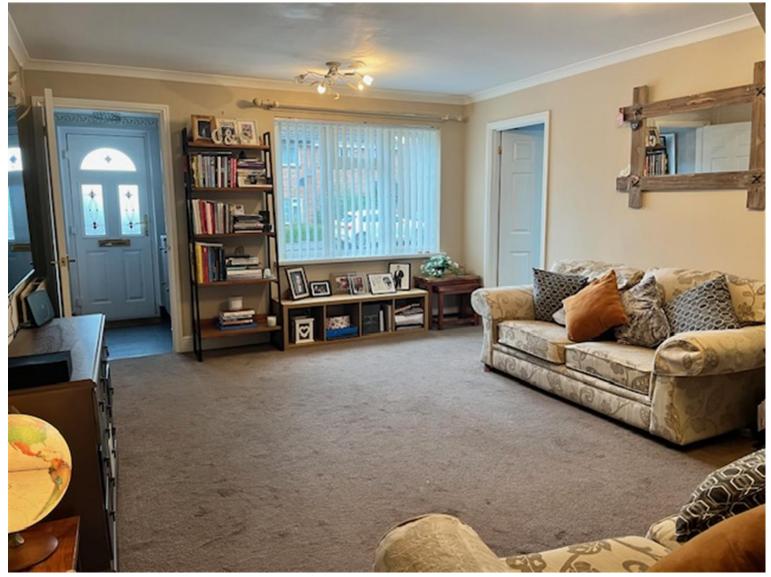

## Accommodation

**Porch** 

**Living Room** 

17' 5" max x 12' 11" ( 5.31m max x 3.94m )

**Kitchen** 

12' 10" x 8' 11" ( 3.91m x 2.72m )

**Bedroom Three / Reception Room** 

18' 3" x 7' 7" ( 5.56m x 2.31m )