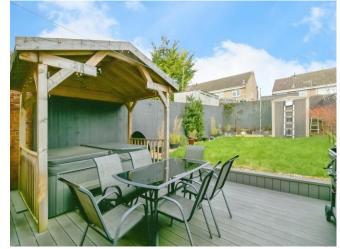

# Conybeare Road, £290,000

- Council Tax band E EPC C
- Popular School Catchments Evenlode, Sully Primary, Stanwell High School. Close to beaches, restaurants, link roads leading to M4 corridor.
- Spacious rear garden Driveway for multiple vehicles
- 3 Double bedrooms (2 to the first floor, 1 on ground floor) / Multiple reception









# About the property

Poplular school Catchment - Evenlode, Sully Primary, Stanwell High School.

Close to local amenities; shops, parks, restaurants, coastal walks, beaches, popular schools, easy access to link roads leading to M4 corridor, public transport routes.

## Accommodation

**Porch** 

**Living Room** 

17' 5" max x 12' 11" ( 5.31m max x 3.94m )

**Kitchen** 

12' 10" x 8' 11" ( 3.91m x 2.72m )

**Bedroom Three / Reception Room** 

18' 3" x 7' 7" ( 5.56m x 2.31m )

Landing









#### **Bedroom One**

12' 11" x 8' 11" plus fitted cupboard (  $3.94m\ x\ 2.72m$  plus fitted cupboard )

#### **Bedroom Two**

12' 11" x 9' 2" ( 3.94m x 2.79m )

#### Bathroom

#### **To The Front**

Driveway for multiple vehicles.

#### To The Rear

Larger than average rear garden. \*Potenti