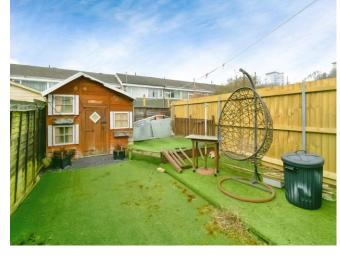

# Goscombe Drive, £240,000

- NO ONGOING CHAIN
- OPEN PLAN LIVING/ DINING ROOM -LARGE CONSERVATORY TO REAR
- CLOSE TO SUPERMARKETS, TRAIN STATION, LEISURE CENTRE, LINK ROADS
- Council Tax Band D
- IDEAL FIRST TIME BUY/ FAMILY HOME
- EPC Rating: E









## About the property

3 BEDROOMS - CLOSE TO; PENARTH MARINA, COGAN TRAIN STATION, COGAN PRIMARY SCHOOL, ST CYRES, TESCO SUPERMARKET. Comprising of hallway, kitchen, open plan living/dining room, conservatory, landing, 3 bedrooms, family bathroom, spacious rear garden, on street parking.

## Accommodation

**Porch** 

Hallway

**Kitchen** 

9' 7" x 9' 2" ( 2.92m x 2.79m )

**Living/ Dining Room** 

17' 3" max x 15' 9" max ( 5.26m max x 4.80m max )

Conservatory







#### Landing

#### **Bedroom One**

10' 9" plus wardrobe x 8' 6" ( 3.28m plus wardrobe x 2.59m )

#### **Bedroom Two**

9' 6" plus wardrobe x 9' 3" (  $2.90 \mathrm{m}$  plus wardrobe x  $2.82 \mathrm{m}$  )

#### **Bedroom Three**





8' 2" x 6' 9" ( 2.49m x 2.06m )

#### **Bathroom**

#### Outside

#### **To The Fr