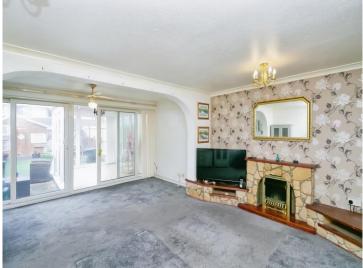

## Accommodation

**Porch** 

Hallway

**Kitchen** 

9' 7" x 9' 2" ( 2.92m x 2.79m )

**Living/ Dining Room** 

17' 3" max x 15' 9" max ( 5.26m max x 4.80m max )

Conservatory