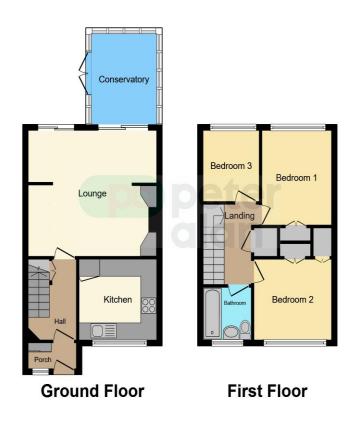

## **Floorplan**

This floor plan is for illustrative purposes only. It is not drawn to scale. Any measurements, floor areas (including any total floor area), openings and orientation are approximate. No details are guaranteed, they cannot be relied upon for any purpose and they do not form part of any agreement. No liability is taken for any error, omission or misstatement. A party must rely upon its own inspection(s). Powered by www.focalagent.com

## Accommodation

**Porch** 

Hallway

**Kitchen** 

9' 7" x 9' 2" ( 2.92m x 2.79m )

**Living/ Dining Room** 

17' 3" max x 15' 9" max ( 5.26m max x 4.80m max )

Conservatory

#### Landing

#### **Bedroom One**

10' 9" plus wardrobe x 8' 6" ( 3.28m plus wardrobe x 2.59m )

#### **Bedroom Two**

9' 6" plus wardrobe x 9' 3" (  $2.90 \mathrm{m}$  plus wardrobe x  $2.82 \mathrm{m}$  )

#### **Bedroom Three**

8' 2" x 6' 9" ( 2.49m x 2.06m )

#### **Bathroom**