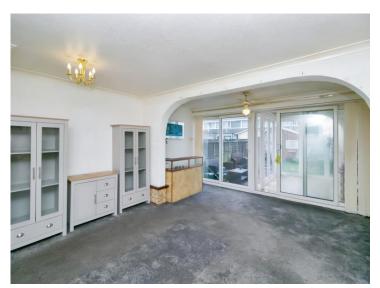

## Accommodation

**Porch** 

Hallway

**Kitchen** 

9' 7" x 9' 2" ( 2.92m x 2.79m )

**Living/ Dining Room** 

17' 3" max x 15' 9" max ( 5.26m max x 4.80m max )

Conservatory