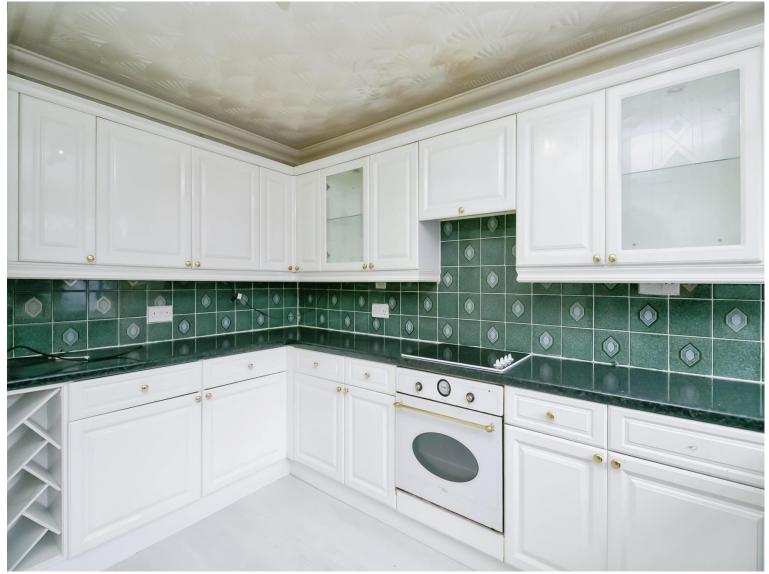

## Accommodation

**Porch** 

Hallway

**Kitchen** 

9' 7" x 9' 2" ( 2.92m x 2.79m )

**Living/ Dining Room** 

17' 3" max x 15' 9" max ( 5.26m max x 4.80m max )

Conservatory