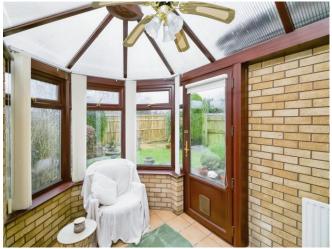

#### Kitchen

11' 10" x 11' 9" ( 3.61m x 3.58m )

Conservatory

10' 8" x 7' 11" ( 3.25m x 2.41m )

Landing

Bedroom 1

15' 6" max x 13' 3" max ( 4.72m max x 4.04m max )