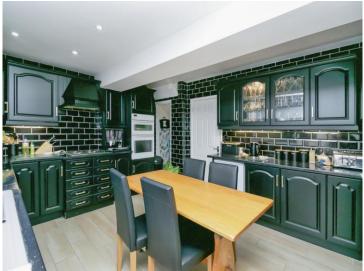

# Dylan Close, £375,000

- EXTENDED TO REAR
- CONVERTED 1/2 GARAGE TO INNER PORCH & CLOAKROOM
- 3 DOUBLE BEDROOMS FITTED WARDROBES
- Council Tax Band E / EPC C
- 2 RECEPTION ROOMS LARGE KITCHEN/ DINER
- EPC Ratina: C









# About the property

For sale is a well-maintained, detached house in a sought-after location with excellent access to public transport, nearby schools, parks and the hospital. This property is ideally suited for first-time buyers, investors, and families. It boasts 3 bedrooms, a single garage and views of the Vale.

# Accommodation

**Entrance Porch** 

**Entrance Hall** 

Cloakroom

**Living Room** 

18' 3" x 11' 11" ( 5.56m x 3.63m )

**Reception Room** 

12' 7" x 8' (3.84m x 2.44m)









#### Kitchen/ Diner

15' 1" x 12' 8" ( 4.60m x 3.86m )

### Landing

#### **Bedroom One**

12' 5" max x 9' 8" ( 3.78m max x 2.95m )

### **Bedroom Two**

15' 3" max x 9' 8" ( 4.65m max x 2.95m )

#### **Bedroom Three**

8' 7" max x 8' 3" max ( 2.62m max x 2.51m max )

#### **Bathroom**

#### Driveway

Driveway for multiple vehicles.

### Integral 1/2 Garage

1/2 converted to hallway and cloakroom. Ideal for storage.

#### Rear Garden

## penarth@peteralan.co.uk



## **Floorplan**



This floor plan is for illustrative purposes only. It is not drawn to scale. Any measurements, floor areas (including any total floor area), openings and orientation are approximate. No details are guaranteed, they cannot be relied upon for any purpose and they do not form part of any agreement. No liabi