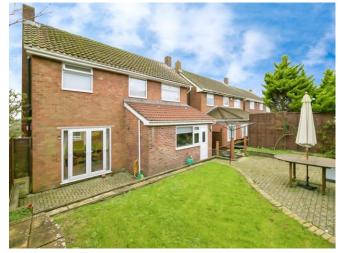

# Dylan Close, £375,000

- EXTENDED TO REAR
- CONVERTED 1/2 GARAGE TO INNER PORCH & CLOAKROOM
- 3 DOUBLE BEDROOMS FITTED WARDROBES
- Council Tax Band E / EPC C
- 2 RECEPTION ROOMS LARGE KITCHEN/ DINER
- EPC Ratina: C









# About the property

For sale is a well-maintained, detached house in a sought-after location with excellent access to public transport, nearby schools, parks and the hospital. This property is ideally suited for first-time buyers, investors, and families. It boasts 3 bedrooms, a single garage and views of the Vale.

# Accommodation

**Entrance Porch** 

**Entrance Hall** 

Cloakroom

**Living Room** 

18' 3" x 11' 11" ( 5.56m x 3.63m )

**Reception Room** 

12' 7" x 8' (3.84m x 2.44m)









#### Kitchen/ Diner

15' 1" x 12' 8" ( 4.60m x 3.86m )

### Landing

#### **Bedroom One**

12' 5" max x 9' 8" ( 3.78m max x 2.95m )

### **Bedroom Two**

15' 3" max x 9' 8" ( 4.65m max x 2.95m )

#### **Bedroom Three**

8' 7" max x 8' 3" max ( 2.62m max x 2.51m max )

#### **Bathroom**

###