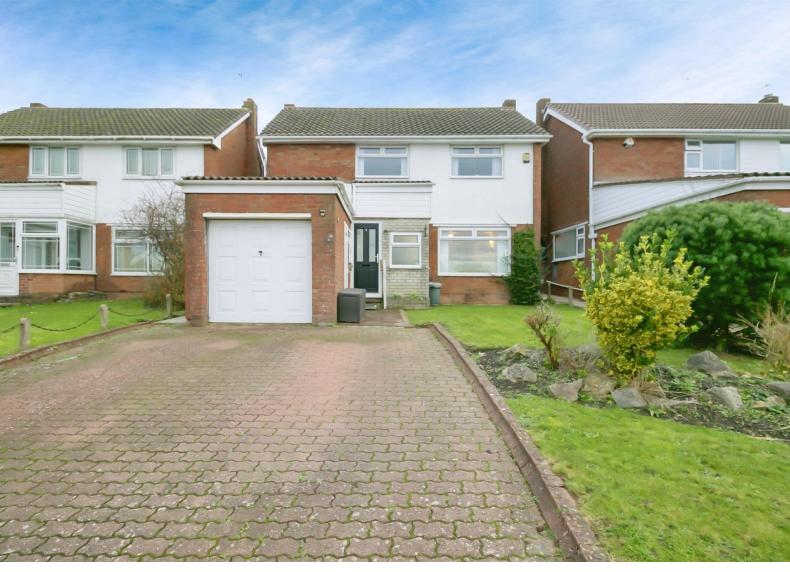

# Dylan Close, £375,000

- EXTENDED TO REAR
- CONVERTED 1/2 GARAGE TO INNER PORCH & CLOAKROOM
- 3 DOUBLE BEDROOMS FITTED WARDROBES
- Council Tax Band E / EPC C
- 2 RECEPTION ROOMS LARGE KITCHEN/ DINER
- EPC Ratina: C

# About the property

For sale is a well-maintained, detached house in a sought-after location with excellent access to public transport, nearby schools, parks and the hospital. This property is ideally suited for first-time buyers, investors, and families. It boasts 3 bedrooms, a single garage and views of the Vale.

#### Driveway

Driveway for multiple vehicles.

### Integral 1/2 Garage

1/2 converted to hallway and cloakroom. Ideal for storage.