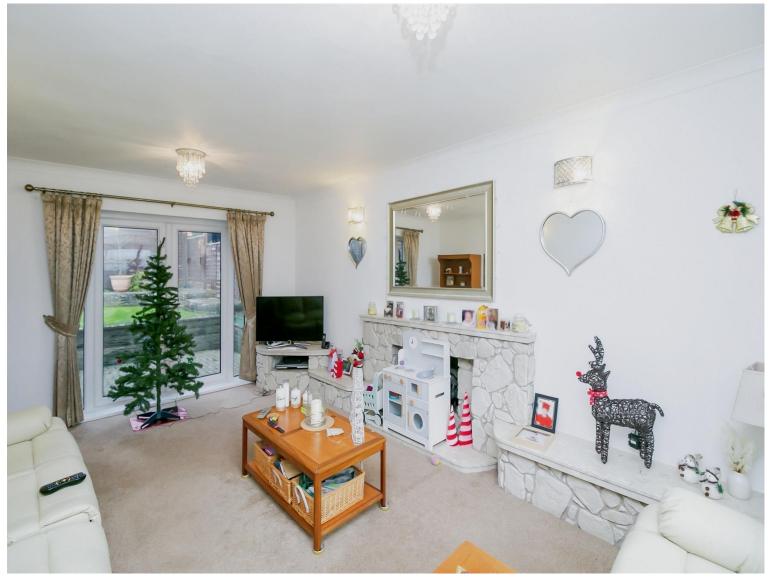

# Accommodation

**Entrance Porch** 

**Entrance Hall** 

Cloakroom

**Living Room** 

18' 3" x 11' 11" ( 5.56m x 3.63m )

**Reception Room** 

12' 7" x 8' (3.84m x 2.44m)