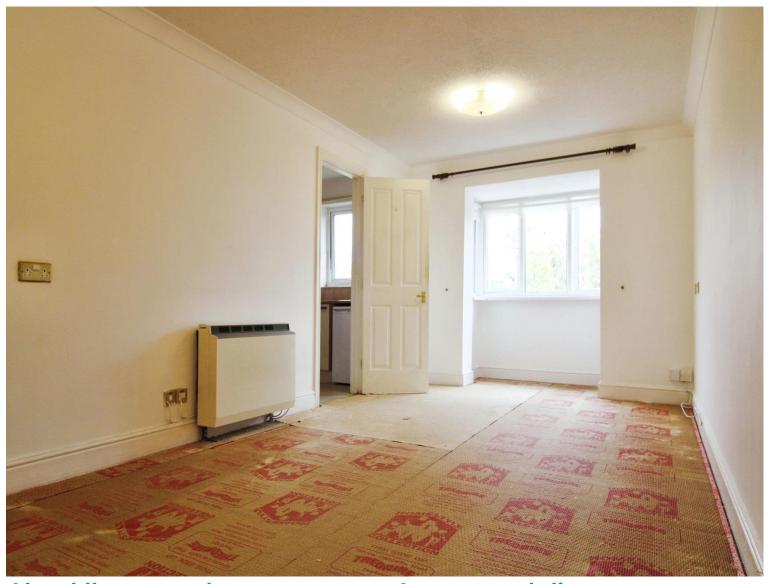

#### Living Room/ Dining Room

23' 7" max x 10' (7.19m max x 3.05m)

T.V. point, power points, electric radiator, bay window to rear