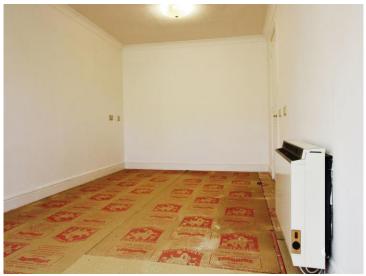

#### Living Room/ Dining Room

23' 7" max x 10' (7.19m max x 3.05m)

T.V. point, power points, electric radiator, bay window to rear