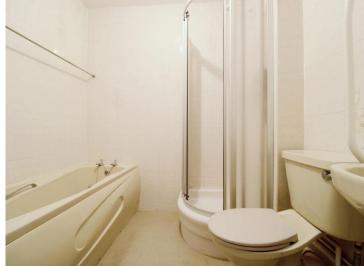

#### **Bath/ Shower Room**

W.C., wash hand basin, bath, separate shower cubicle, splash back tiled areas