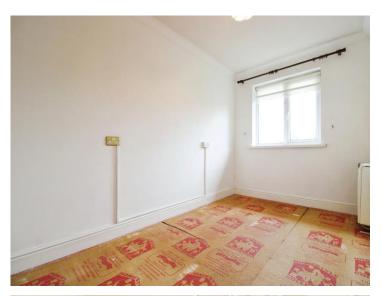

#### **Bedroom**

12' 6" x 10' 2" ( 3.81m x 3.10m )

Power points, electric radiator, window to rear overlooking gardens.