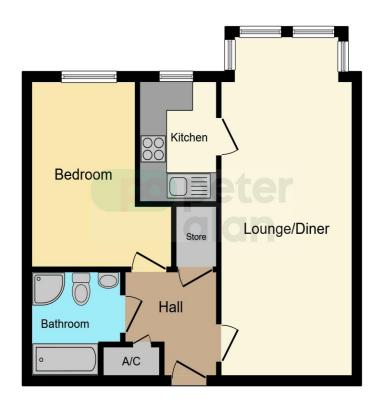

## **Accommodation**

#### **Communal Entrance**

Comprising of communal gardens that are maintained regularly throughout the year, communal entrance, lift to all floors, communal living areas.

#### Internal Hallway

Fitted carpet, power points, electric radiator, fitted storage cupboard and airing cupboard housing water tank.

#### Living Room/ Dining Room

23' 7" max x 10' (7.19m max x 3.05m)

T.V. point, power points, electric radiator, bay window to rear

#### Kitchen

11' x 5' 11" ( 3.35m x 1.80m )

Matching wall and base units with complimentary work tops, inset sink, drainer and mixer tap, inset hob, oven and over head cooker hood, power points, window to rear.

#### **Bedroom**

12' 6" x 10' 2" ( 3.81m x 3.10m )

Power points, electric radiator, window to rear overlooking gardens.

#### **Bath/ Shower Room**

W.C., wash hand basin, bath, separate shower cubicle, splash back tiled areas

## **Floorplan**

This floor plan is for illustrative purposes only. It is not drawn to scale. Any measurements, floor areas (including any total floor area), openings and orientation are approximate. No details are guaranteed, they cannot be relied upon for any purpose and they do not form part of any agreement. No liability is taken for any error, omission or misstatement. A party must rely upon its own inspection(s). Powered by www.focalagent.com