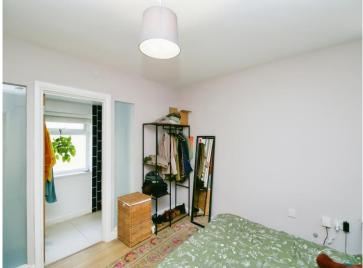

#### **Bedroom**

13' 5" plus fitted wardrobes x 11' 8" max ( 4.09m plus fitted wardrobes x 3.56m max )

Fitted wardrobes, power points, radiator, window to side, door leading to En Suite;-

#### **En Suite**

W.C., wash hand basin, walk in shower, splash back tiled areas, radiator, window to side.