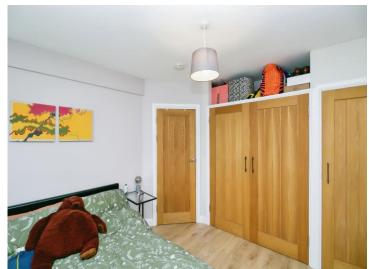

#### **Bedroom**

13' 5" plus fitted wardrobes x 11' 8" max ( 4.09m plus fitted wardrobes x 3.56m max )

Fitted wardrobes, power points, radiator, window to side, door leading to En Suite;-