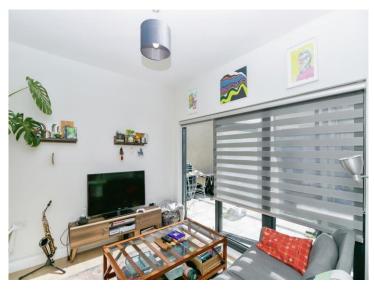

### **Living Room**

11' 4" max x 10' 11" max ( 3.45m max x 3.33m max )

T.V. point, power points, radiator, floor to ceiling glazed windows to court yard.