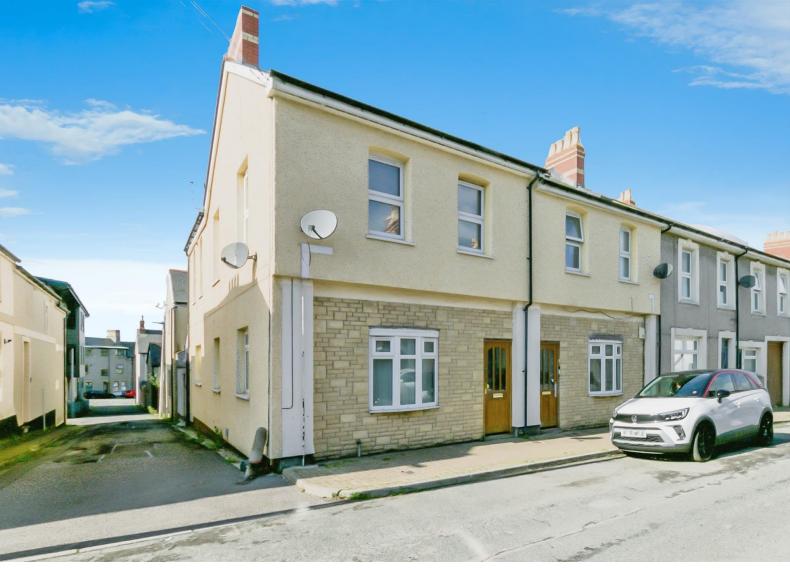

# Glebe Street, £160,000

- GROUND FLOOR
- PRIVATE ENTRANCE
- 2 DOUBLE BEDROOMS
- Council Tax Band D
- ACCESS TO PRIVATE REAR COURT YARD
- EPC Rating: D

# **About the property**

IDEAL INVESTMENT - GROUND FLOOR - Approx. £950 pcm. Yield approx. 6.5%.