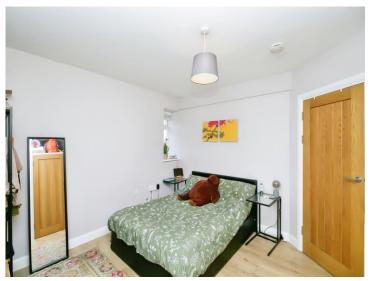

#### **Bedroom**

13' 5" plus fitted wardrobes x 11' 8" max ( 4.09m plus fitted wardrobes x 3.56m max )

Fitted wardrobes, power points, radiator, window to side, door leading to En Suite;-