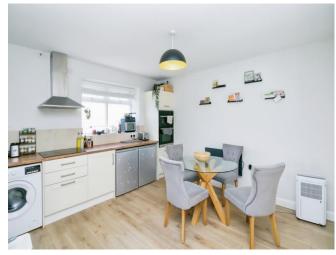

### Kitchen/ Diner

15' 4" max x 13' 11" max ( 4.67m max x 4.24m max )

Open plan Kitchen/ Diner;- Matching wall and base units with complimentary work tops, inset sink, drain and mixer tap, hob and oven, over head cooker hood, under floor heating.