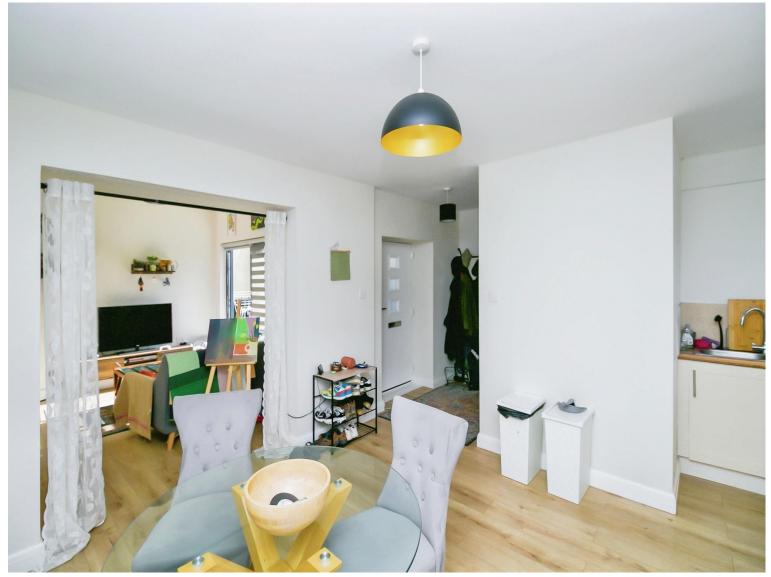

### **Living Room**

11' 4" max x 10' 11" max ( 3.45m max x 3.33m max )

T.V. point, power points, radiator, floor to ceiling glazed windows to court yard.

### Kitchen/ Diner

15' 4" max x 13' 11" max ( 4.67m max x 4.24m max )

Open plan Kitchen/ Diner;- Matching wall and base units with complimentary work tops, inset sink, drain and mixer tap, hob and oven, over head cooker hood, under floor heating.