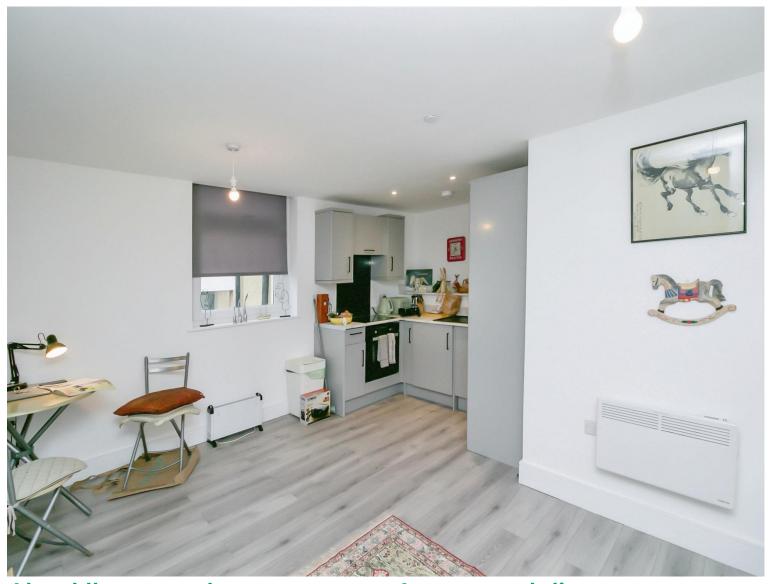

### Open Plan Living/Dine/Kitchen

15' 6" max x 14' 10" max ( 4.72m max x 4.52m max )

Open plan Living/ Dining/ Kitchen Area;- T.V. point, power points, radiator, laminate flooring, windows to side, matching wall and base units with complimentary work tops, inset sink, drain and mixer tap, hob and oven, over head cooker hood, two windows to front.