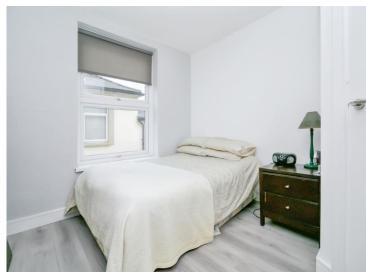

#### **Bedroom One**

17' 3" max x 16' 1" max ( 5.26m max x 4.90m max )

Larger than average master bedroom. Laminate flooring, power points, radiator, windows to front and side.

## **Bedroom Two**

12' 11" max x 10' 8" max ( 3.94m max x 3.25m max )

Laminate flooring, power points, radiator, window.