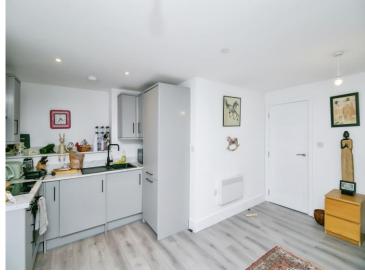

### Open Plan Living/Dine/Kitchen

15' 6" max x 14' 10" max ( 4.72m max x 4.52m max )

Open plan Living/ Dining/ Kitchen Area;- T.V. point, power points, radiator, laminate flooring, windows to side, matching wall and base units with complimentary work tops, inset sink, drain and mixer tap, hob and oven, over head cooker hood, two windows to front.