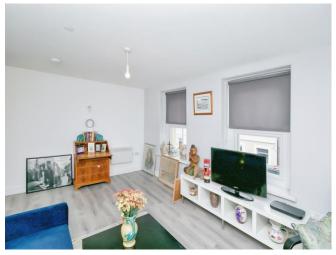

### Open Plan Living/Dine/Kitchen

15' 6" max x 14' 10" max ( 4.72m max x 4.52m max )

Open plan Living/ Dining/ Kitchen Area;- T.V. point, power points, radiator, laminate flooring, windows to side, matching wall and base units with complimentary work tops, inset sink, drain and mixer tap, hob and oven, over head cooker hood, two windows to front.