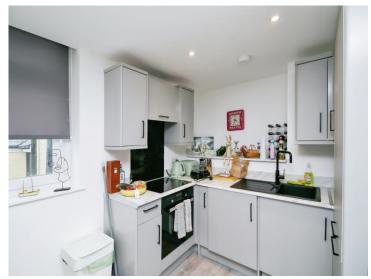

### Open Plan Living/Dine/Kitchen

15' 6" max x 14' 10" max ( 4.72m max x 4.52m max )

Open plan Living/ Dining/ Kitchen Area;- T.V. point, power points, radiator, laminate flooring, windows to side, matching wall and base units with complimentary work tops, inset sink, drain and mixer tap, hob and oven, over head cooker hood, two windows to front.