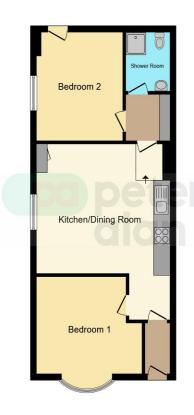

### **Floorplan**

This floor plan is for illustrative purposes only. It is not drawn to scale. Any measurements, floor areas (including any total floor area), openings and orientation are approximate. No details are guaranteed, they cannot be relied upon for any purpose and they do not form part of any agreement. No liability is taken for any error, omission or misstatement. A party must rely upon its own inspection(s). Powered by www.focalagent.com

### Open Plan Living/Dine/Kitchen

19' 11" MAX x 10' 11" MAX ( 6.07m MAX x 3.33m MAX )

Open plan Living/ Dining/ Kitchen Area;-T.V. point, power points, radiator, laminate flooring, windows to side, matching wall and base units with complimentary work tops, inset sink, drain and mixer tap, hob and oven, over head cooker hood.

#### **Bedroom One**

To the front. Laminate flooring, power points, radiator, window to front.

#### **Bedroom Two**

12' max x 10' 5" max ( 3.66m max x 3.17m max )

To the rear. Laminate flooring, power points, radiator, door to rear garden court yard.

#### **Shower Room**

W.C., wash hand basin, shower cubicle, splash back pannelled walls, radiator.

#### **Access To Rear Court Yard**

Access to private rear court yard via Bedroom Two.