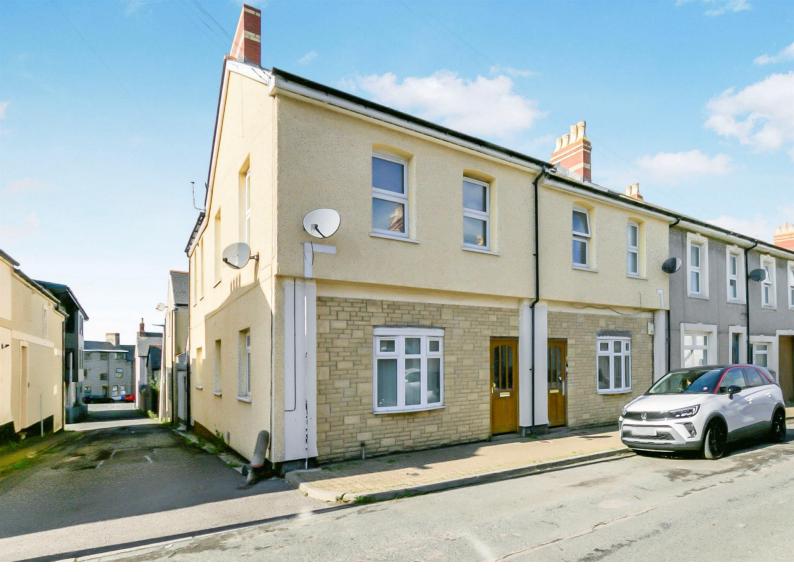

# Glebe Street, £180,000

- GROUND FLOOR
- PRIVATE ENTRANCE
- 2 DOUBLE BEDROOMS
- Council Tax Band C
- ACCESS TO PRIVATE REAR COURT YARD
- EPC Rating: D

# About the property

IDEAL INVESTMENT - GROUND FLOOR - Approx. £950 pcm. Yield approx. 6.5%.