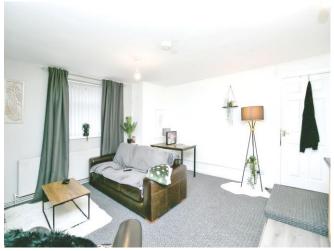

### Open Plan Living/Dine/Kitchen

19' 11" MAX x 10' 11" MAX ( 6.07m MAX x 3.33m MAX )

Open plan Living/ Dining/ Kitchen Area;-T.V. point, power points, radiator, laminate flooring, windows to side, matching wall and base units with complimentary work tops, inset sink, drain and mixer tap, hob and oven, over head cooker hood.