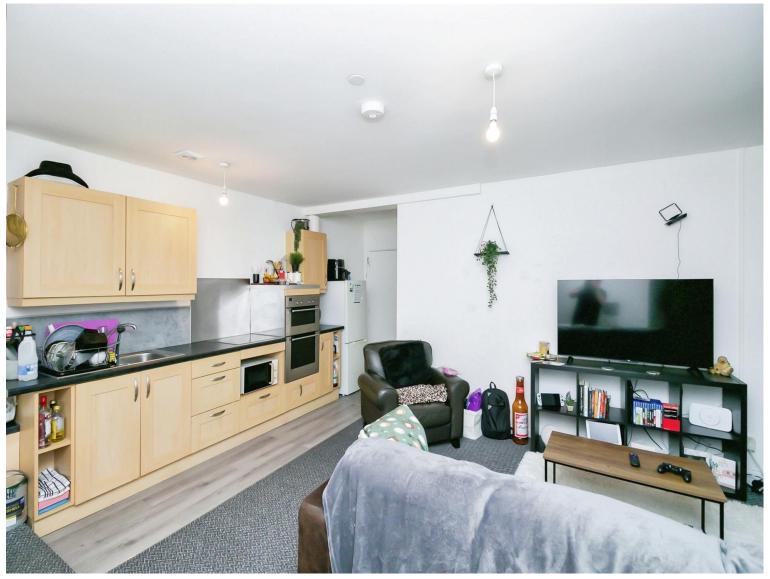

### Open Plan Living/Dine/Kitchen

19' 11" MAX x 10' 11" MAX ( 6.07m MAX x 3.33m MAX )

Open plan Living/ Dining/ Kitchen Area;-T.V. point, power points, radiator, laminate flooring, windows to side, matching wall and base units with complimentary work tops, inset sink, drain and mixer tap, hob and oven, over head cooker hood.