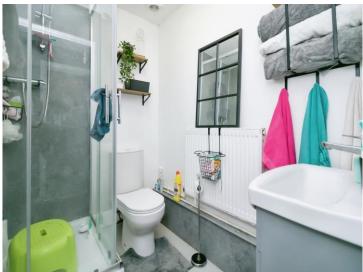

#### **Shower Room**

W.C., wash hand basin, shower cubicle, splash back pannelled walls, radiator.