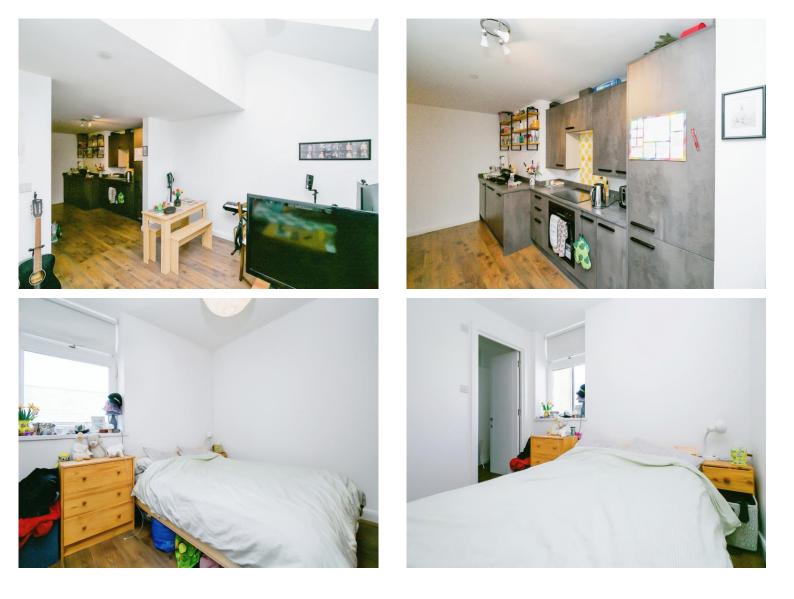

## Accommodation

**Communal Entrance** 

Open Plan Living/Dine/Kitchen

27' 8" MAX x 15' 3" MAX ( 8.43m MAX x 4.65m MAX )

Open plan Living/ Dining/ Kitchen Area;- T.V. point, power points, radiator, laminate flooring, windows to side, matching wall and base units with complimentary work tops, inset sink, drain and mixer tap, hob and oven, over head cooker hood.

#### Bedroom

9' 9" MAX x 9' 7" MAX ( 2.97m MAX x 2.92m MAX )

Power points, radiator, window to rear.