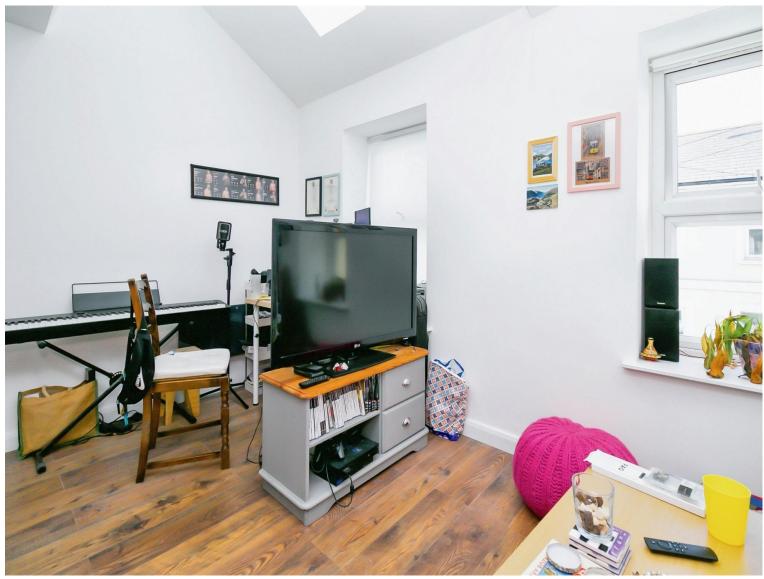

#### Bedroom

9' 9" MAX x 9' 7" MAX ( 2.97m MAX x 2.92m MAX )

Power points, radiator, window to rear.