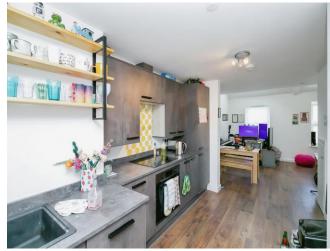

## Accommodation

**Communal Entrance** 

Open Plan Living/Dine/Kitchen

27' 8" MAX x 15' 3" MAX ( 8.43m MAX x 4.65m MAX )

Open plan Living/ Dining/ Kitchen Area;- T.V. point, power points, radiator, laminate flooring, windows to side, matching wall and base units with complimentary work tops, inset sink, drain and mixer tap, hob and oven, over head cooker hood.