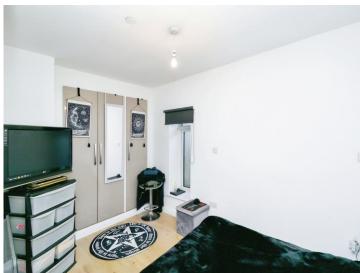

#### **Bedroom**

15' max x 12' 9" max ( 4.57m max x 3.89m max )

Power points, radiator, window to rear.