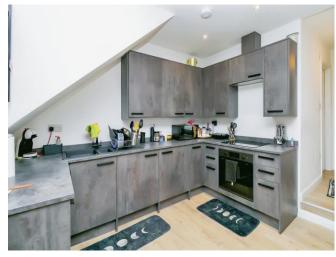

### Open Plan Living/Dine/Kitchen

22' 8"  $\max x$  15' 5"  $\max$  ( 6.91m  $\max x$  4.70m  $\max$  )

Open plan Living/ Dining/ Kitchen Area;-T.V. point, power points, radiator, laminate flooring, windows to side, matching wall and base units with complimentary work tops, inset sink, drain and mixer tap, hob and oven, over head cooker hood.