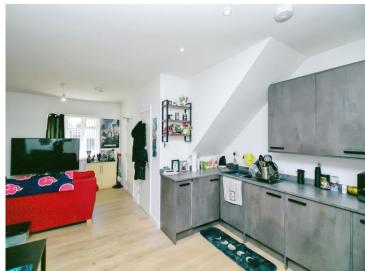

### Open Plan Living/Dine/Kitchen

22' 8"  $\max x$  15' 5"  $\max$  ( 6.91m  $\max x$  4.70m  $\max$  )

Open plan Living/ Dining/ Kitchen Area;-T.V. point, power points, radiator, laminate flooring, windows to side, matching wall and base units with complimentary work tops, inset sink, drain and mixer tap, hob and oven, over head cooker hood.