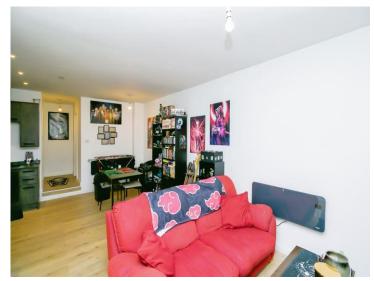

### Open Plan Living/Dine/Kitchen

22' 8"  $\max x$  15' 5"  $\max$  ( 6.91m  $\max x$  4.70m  $\max$  )

Open plan Living/ Dining/ Kitchen Area;-T.V. point, power points, radiator, laminate flooring, windows to side, matching wall and base units with complimentary work tops, inset sink, drain and mixer tap, hob and oven, over head cooker hood.