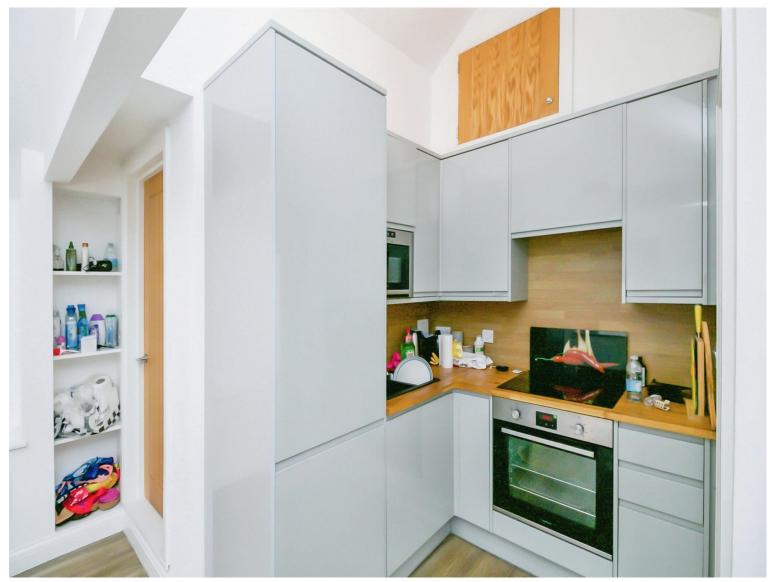

#### Open Plan Kitchen/Dine/Living

15' 7" max x 14' 8" max ( 4.75m max x 4.47m max )

Open plan Living/ Dining/ Kitchen Area;- VAULTED CEILING - T.V. point, power points, radiator, laminate flooring, windows to side, matching wall and base units with complimentary work tops, inset sink, drain and mixer tap, hob and oven, over head cooker hood.