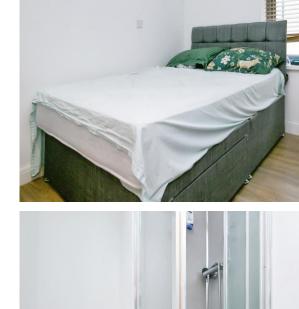

#### **Bedroom One**

12' max x 8' 10" max ( 3.66m max x 2.69m max )

T.V. point, power points, radiator, laminate flooring, window to front, door leading to En Suite;-