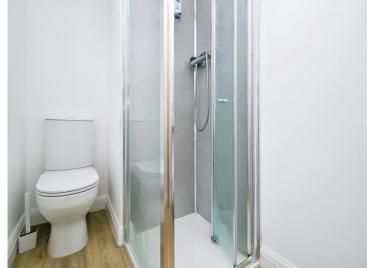

#### **En Suite**

W.C., wash hand basin, shower, radiator, splash back panelled walls.

#### **Shower Room**

W.C., wash hand basin, shower, radiator, window to side.