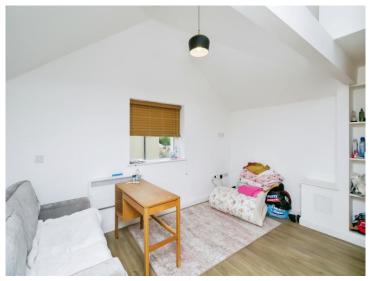

#### **Bedroom One**

12' max x 8' 10" max ( 3.66m max x 2.69m max )

T.V. point, power points, radiator, laminate flooring, window to front, door leading to En Suite;-

#### **Bedroom Two**

10' 11" max x 6' 10" max ( 3.33m max x 2.08m max )