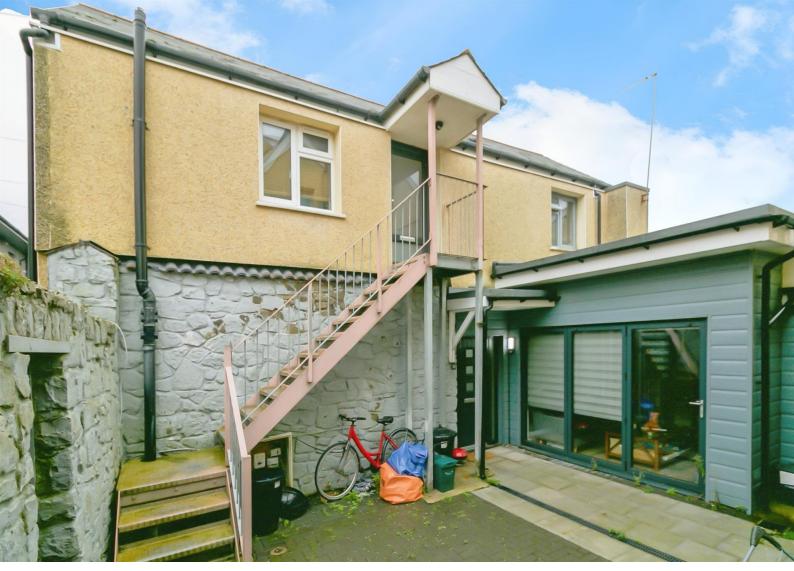

# Glebe Street, £180,000

- PRIVATE ENTRANCE
- 1ST FLOOR
- 2 BEDROOMS 2 SHOWER ROOMS
- Council Tax Band C
- ACCESS TO PRIVATE COURT YARD
- EPC Rating: C

#### **Private Entrance**

Private Entrance - 1st floor - stairs ascending from private rear court yard.