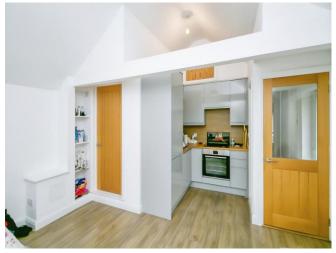

#### Open Plan Kitchen/Dine/Living

15' 7" max x 14' 8" max ( 4.75m max x 4.47m max )

Open plan Living/ Dining/ Kitchen Area;- VAULTED CEILING - T.V. point, power points, radiator, laminate flooring, windows to side, matching wall and base units with complimentary work tops, inset sink, drain and mixer tap, hob and oven, over head cooker hood.