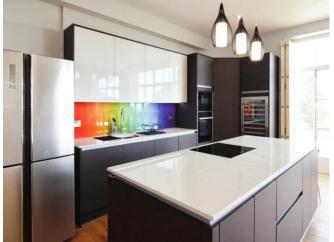

## About the property

Rarely available and benefitting from spectacular views over the communal gardens and Bristol Channel. Is this three bedroom second floor apartment, improved with a modern refitted Sigma3 kitchen and upgraded bathrooms, this must be viewed.

### Accommodation

Entrance Hall

Kitchen, Dining & Living

36' 5" x 24' 6" ( 11.10m x 7.47m )

**Master Bedroom** 

12' 9" x 12' 6" ( 3.89m x 3.81m )

**En-Suite Shower** 

Bedroom Two