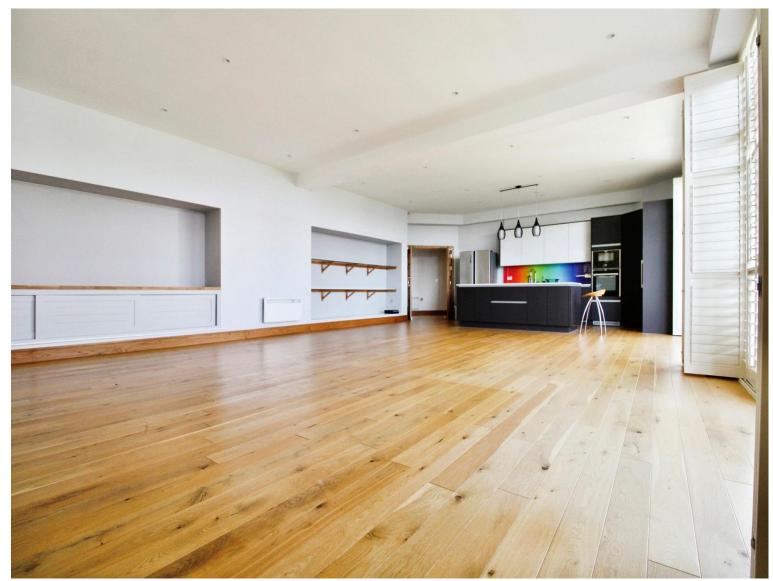

### Accommodation

Entrance Hall

Kitchen, Dining & Living

36' 5" x 24' 6" ( 11.10m x 7.47m )

**Master Bedroom** 

12' 9" x 12' 6" ( 3.89m x 3.81m )

**En-Suite Shower** 

Bedroom Two