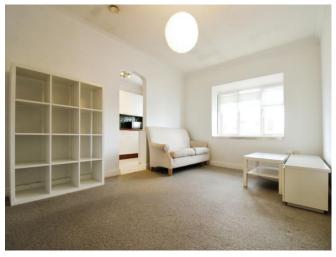

## **Accommodation**

Hallway

**Living Room** 

10' 6" x 17' (3.20m x 5.18m)

**Kitchen** 

10' 1" x 6' 6" ( 3.07m x 1.98m )

**Bedroom** 