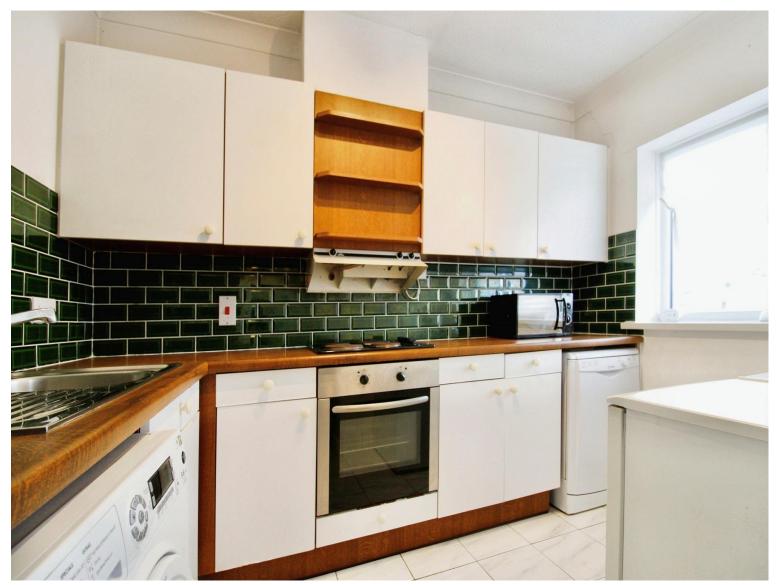

## **Accommodation**

Hallway

**Living Room** 

10' 6" x 17' (3.20m x 5.18m)

**Kitchen** 

10' 1" x 6' 6" ( 3.07m x 1.98m )

**Bedroom** 