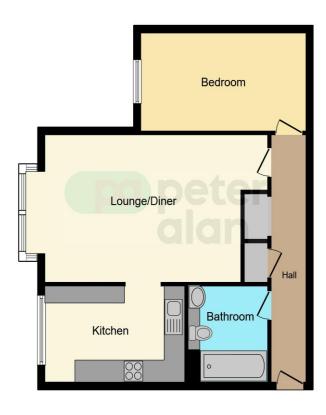

## **Accommodation**

Hallway

**Living Room** 

10' 6" x 17' (3.20m x 5.18m)

**Kitchen** 

10' 1" x 6' 6" ( 3.07m x 1.98m )

**Bedroom** 

### **Floorplan**

This floor plan is for illustrative purposes only. It is not drawn to scale. Any measurements, floor areas (including any total floor area), openings and orientation are approximate. No details are guaranteed, they cannot be relied upon for any purpose and they do not form part of any agreement. No liability is taken for any error, omission or misstatement. A party must rely upon its own inspection(s). Powered by www.focalagent.com