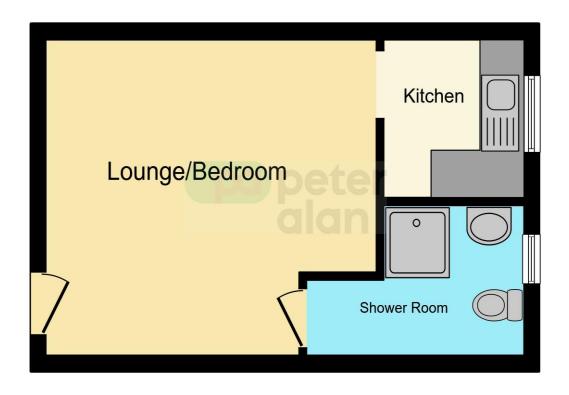

### **Accommodation**

#### **Studio**

15' 1" x 13' 4" ( 4.60m x 4.06m )

#### **Kitchen**

6' 11" x 5' 7" ( 2.11m x 1.70m )

#### **Shower Room**

5' 10" x 3' 1" ( 1.78m x 0.94m )

### **Floorplan**

This floor plan is for illustrative purposes only. It is not drawn to scale. Any measurements, floor areas (including any total floor area), openings and orientation are approximate. No details are guaranteed, they cannot be relied upon for any purpose and they do not form part of any agreement. No liability is taken for any error, omission or misstatement. A party must rely upon its own inspection(s). Powered by www.focalagent.com