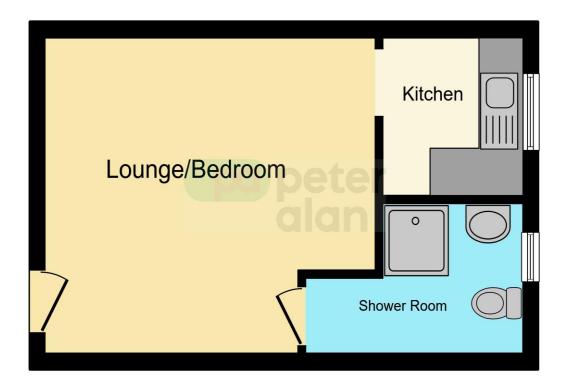

### Accommodation

**Communal Entrance** 

#### Studio

15' 1" x 13' 4" ( 4.60m x 4.06m )

#### Kitchen

6' 11" x 5' 7" ( 2.11m x 1.70m )

#### Shower Room

5' 10" x 3' 1" ( 1.78m x 0.94m )

02920 703799 penarth@peteralan.co.uk

### Floorplan

This floor plan is for illustrative purposes only. It is not drawn to scale. Any measurements, floor areas (including any total floor area), openings and orientation are approximate. No details are guaranteed, they cannot be relied upon for any purpose and they do not form part of any agreement. No liability is taken for any error, omission or misstatement. A party must rely upon its own inspection(s). Powered by www.focalagent.com