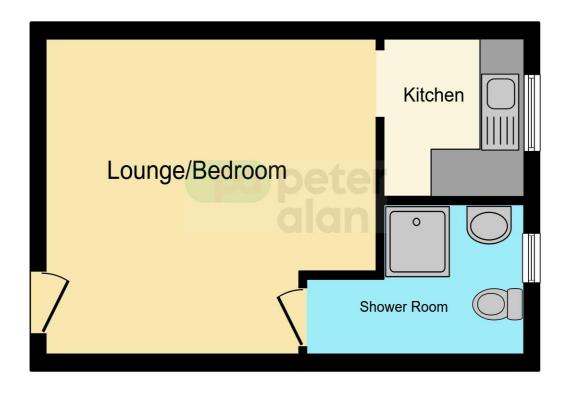

## **Accommodation**

#### **Communal Entrance**

#### **Studio**

15' 1" x 13' 4" ( 4.60m x 4.06m )

#### **Kitchen**

6' 11" x 5' 7" ( 2.11m x 1.70m )

#### **Shower Room**

5' 10" x 3' 1" ( 1.78m x 0.94m )

## **Floorplan**

This floor plan is for illustrative purposes only. It is not drawn to scale. Any measurements, floor areas (including any total floor area), openings and orientation are approximate. No details are guaranteed, they cannot be relied upon for any purpose and they do not form part of any agreement. No liability is taken for any error, omission or misstatement. A party must rely upon its own inspection(s). Powered by www.focalagent.com