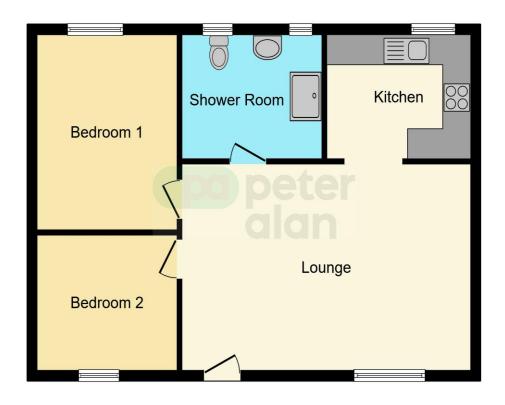

## **Accommodation**

#### **Living Area**

15' 3" x 9' 9" ( 4.65m x 2.97m )

#### Kitchen

7' 9" x 8' (2.36m x 2.44m)

#### **Bathroom**

#### **Bedroom One**

10' 5" x 8' 6" ( 3.17m x 2.59m )

#### **Bedroom Two**

8' 6" x 6' 9" ( 2.59m x 2.06m )

## **Floorplan**

This floor plan is for illustrative purposes only. It is not drawn to scale. Any measurements, floor areas (including any total floor area), openings and orientation are approximate. No details are guaranteed, they cannot be relied upon for any purpose and they do not form part of any agreement. No liability is taken for any error, omission or misstatement. A party must rely upon its own inspection(s). Powered by www.focalagent.com