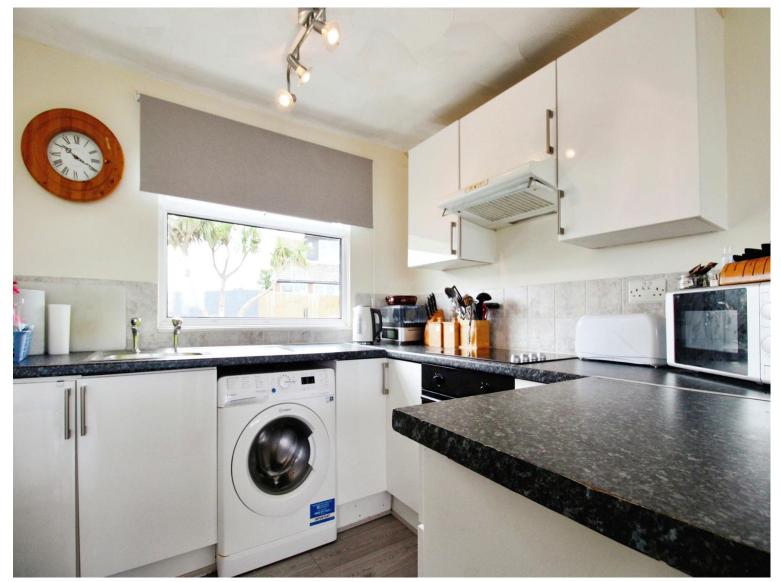

# Lavernock Point £45,000

- Council Tax A
- Two Bedroom Chalet
- Sea Views
- Conveniently Located
- On Site Facilities
- Parking
- Well Maintained
- Must View
- EPC Ratina: F













# About the property

A well-presented, two-bedroom chalet benefitting from sea views and conveniently located near to the site office and facilities of Marconi Holiday Village.

## **Accommodation**

#### **Living Area**

15' 3" x 9' 9" ( 4.65m x 2.97m )

#### Kitchen

7' 9" x 8' (2.36m x 2.44m)

#### **Bathroom**

#### **Bedroom One**

10' 5" x 8' 6" ( 3.17m x 2.59m )

#### **Bedroom Two**

8' 6" x 6' 9" ( 2.59m x 2.06m )













## **Floorplan**



This floor plan is for illustrative purposes only. It is not drawn to scale. Any measurements, floor areas (including any total floor area), openings and orientation are approximate. No details are guaranteed, they cannot be relied upon for any purpose and they do not form part of any agreement. No liability is taken for any error, omi