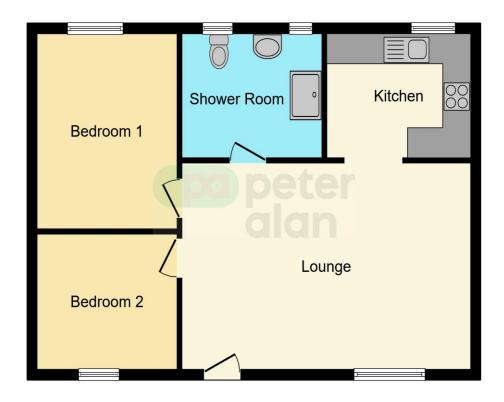

## Accommodation

Living Area

15' 3" x 9' 9" ( 4.65m x 2.97m )

#### Kitchen

7' 9" x 8' (2.36m x 2.44m)

Bathroom

#### **Bedroom One**

10' 5" x 8' 6" ( 3.17m x 2.59m )

#### **Bedroom Two**

8' 6" x 6' 9" ( 2.59m x 2.06m )

### Floorplan

This floor plan is for illustrative purposes only. It is not drawn to scale. Any measurements, floor areas (including any total floor area), openings and orientation are approximate. No details are guaranteed, they cannot be relied upon for any purpose and they do not form part of any agreement. No liability is taken for any error, omission or misstatement. A party must rely upon its own inspection(s). Powered by www.focalagent.com