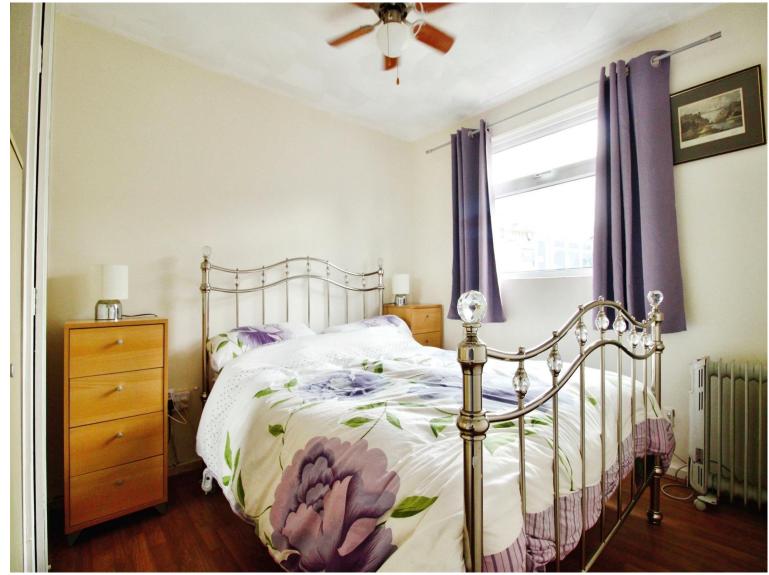

#### **Bedroom One**

10' 5" x 8' 6" ( 3.17m x 2.59m )

#### **Bedroom Two**

8' 6" x 6' 9" ( 2.59m x 2.06m )