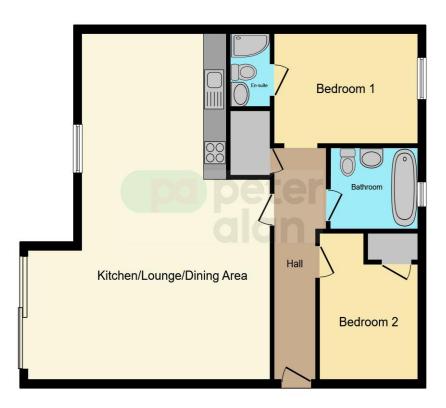

## About the property

A spacious ground floor two bedroom apartment, benefitting from a generous patio area overlooking the communal gardens, with plenty of space for a table and chairs for entertaining guests. Benefitting from all the amenities of Hayes point, including swimming, gym, sauna, and sport facilities.

#### Lounge / Kitchen

23' 7" x 10' 2" extending to 21' (  $7.19m\ x$  3.10m extending to 6.40m )

#### **Bedroom One**

12' x 9' 5" ( 3.66m x 2.87m )

#### Ensuite

5' 4" x 4' 10" ( 1.63m x 1.47m )

#### Bathroom

7' 9" x 6' 6" (2.36m x 1.98m)

#### **Bedroom Two**

11' 10" x 8' 9" ( 3.61m x 2.67m )

02920 703799 penarth@peteralan.co.uk

### Floorplan

This floor plan is for illustrative purposes only. It is not drawn to scale. Any measurements, floor areas (including any total floor area), openings and orientation are approximate. No details are guaranteed, they cannot be relied upon for any purpose and they do not form part of any agreement. No liability is taken for any error, omission or misstatement. A party must rely upon its own inspection(s). Powered by www.focalagent.com