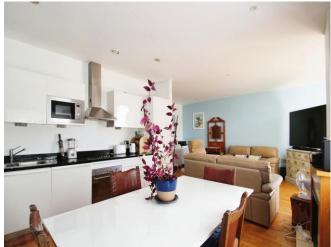

#### Lounge / Kitchen

23' 7" x 10' 2" extending to 21' (  $7.19m\ x$  3.10m extending to 6.40m )