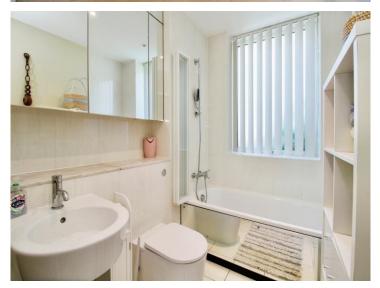

#### Ensuite

5' 4" x 4' 10" ( 1.63m x 1.47m )

#### Bathroom

7' 9" x 6' 6" (2.36m x 1.98m)