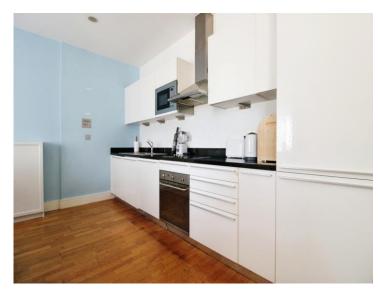

#### Lounge / Kitchen

23' 7" x 10' 2" extending to 21' (  $7.19m\ x$  3.10m extending to 6.40m )