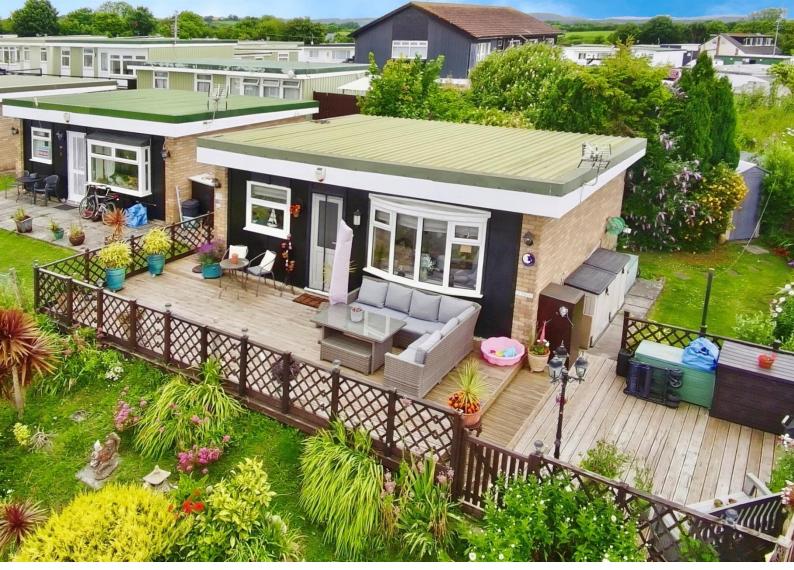

# Fort Road, £100,000

- Council Tax D
- Must View
- Spectacular Views
- Can Be Sold With Some Furniture
- Modern Kitchen & Bathroom
- Excellent Condition Throughout
- No Onward Chain
- Ideal Holiday Chalet
- EPC Ratina: Awaited

## About the property

Marconi Holiday Village is the closest self catering accommodation site to Cardiff. It is ideally situated 2 miles from Penarth on elevated ground overlooking the Bristol Channel with lovely views extending from the Severn Bridge to the Somerset Coast with the beautiful skyline of Exmoor beyond.

This impressive chalet is one of the finest we have had the pleasure of marketing, tucked away in a quiet part of the development leaving you with absolute peace and tranquility, the property has been upgraded