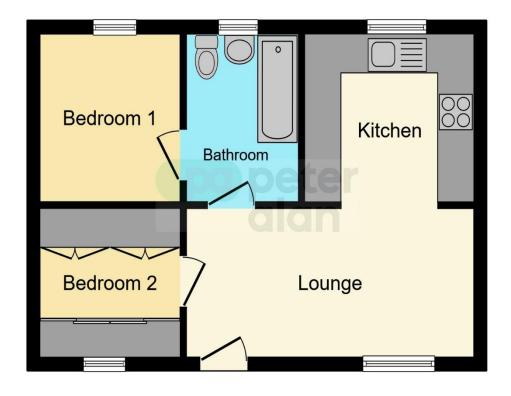

## Accommodation

#### **Living Room**

15' 6" x 9' 11" ( 4.72m x 3.02m ) **Kitchen** 

8' 3" x 7' 9" ( 2.51m x 2.36m )

Bathroom

7' 2" x 6' 10" ( 2.18m x 2.08m )

**Bedroom One** 

10' 2" x 7' 10" ( 3.10m x 2.39m )

**Bedroom Two** 

7' 10" x 4' 9" ( 2.39m x 1.45m )

### **Floorplan**

This floor plan is for illustrative purposes only. It is not drawn to scale. Any measurements, floor areas (including any total floor area), openings and orientation are approximate. No details are guaranteed, they cannot be relied upon for any purpose and they do not form part of any agreement. No liability is taken for any error, omission or misstatement. A party must rely upon its own inspection(s). Powered by www.focalagent.com