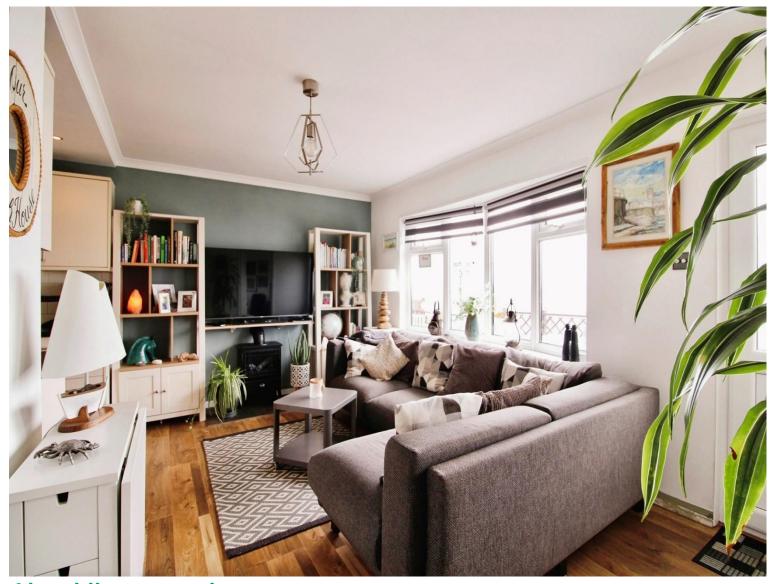

#### **Living Room**

15' 6" x 9' 11" ( 4.72m x 3.02m ) **Kitchen** 

8' 3" x 7' 9" ( 2.51m x 2.36m )

Bathroom

7' 2" x 6' 10" ( 2.18m x 2.08m )

**Bedroom One** 

10' 2" x 7' 10" ( 3.10m x 2.39m )

**Bedroom Two** 