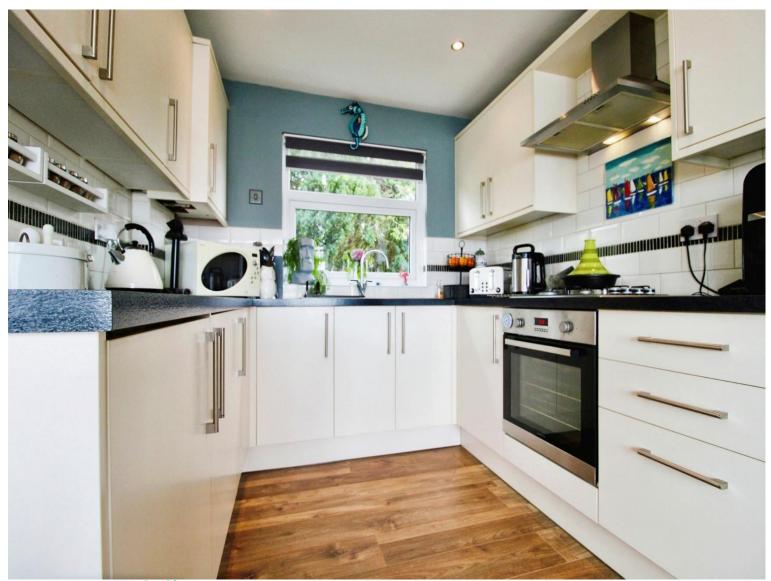

#### **Living Room**

15' 6" x 9' 11" ( 4.72m x 3.02m ) **Kitchen** 

8' 3" x 7' 9" ( 2.51m x 2.36m )

Bathroom

7' 2" x 6' 10" ( 2.18m x 2.08m )

**Bedroom One** 

10' 2" x 7' 10" ( 3.10m x 2.39m )

**Bedroom Two** 