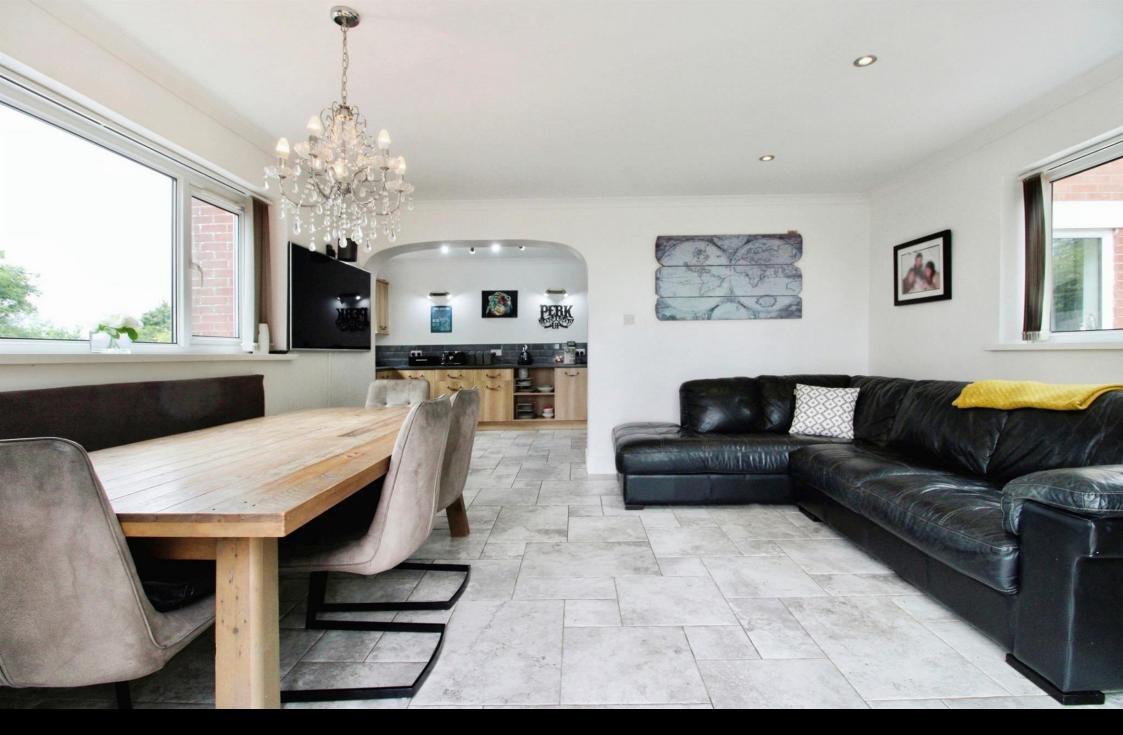

At the heart of this home is a spacious, extended kitchen and living arrangement at the rear, ideal for family meals and entertaining guests. A separate, generous reception room and WC complete the ground floor accommodation.

#### Hallway

13' 11" x 6' 5" ( 4.24m x 1.96m ) **Reception One** 

20' 8" x 11' 4" ( 6.30m x 3.45m ) **Kitchen** 

28' 8" x 8' 9" ( 8.74m x 2.67m ) **Dining Area** 

13' 8" x 13' 8" ( 4.17m x 4.17m ) **Wc** 