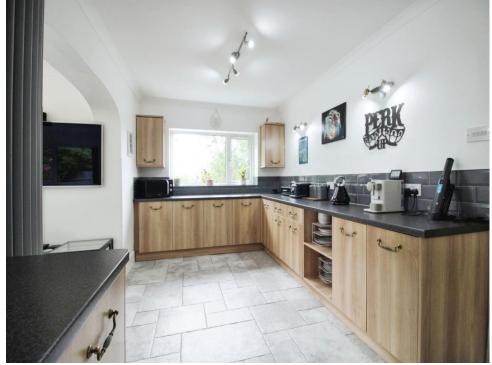

At the heart of this home is a spacious, extended kitchen and living arrangement at the rear, ideal for family meals and entertaining guests. A separate, generous reception room and WC complete the ground floor accommodation.

#### Hallway

13' 11" x 6' 5" ( 4.24m x 1.96m ) **Reception One** 

20' 8" x 11' 4" ( 6.30m x 3.45m ) **Kitchen** 

28' 8" x 8' 9" ( 8.74m x 2.67m ) **Dining Area** 

13' 8" x 13' 8" ( 4.17m x 4.17m ) **Wc** 