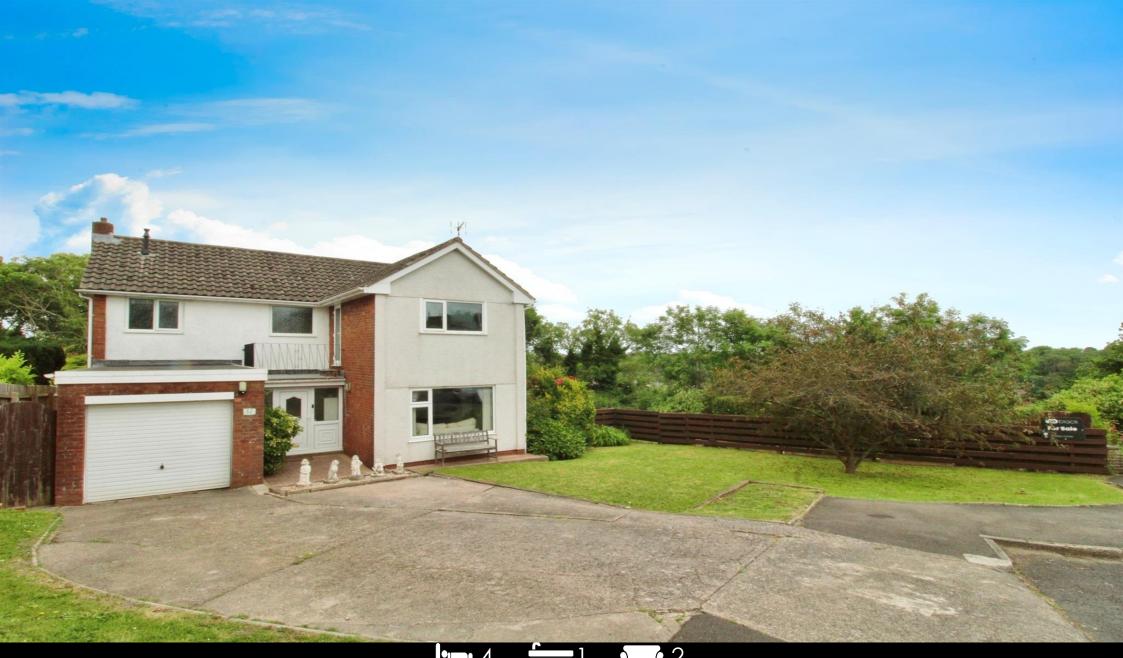

Joseph Parry Close, Llandough Penarth offers in excess of £535,000

02920 703799 penarth@peteralan.co.uk

# About the property

This ideal family home, located on a quiet, no-through road is in excellent condition throughout and offers an array of features that make it a perfect choice for growing families.

One of the unique features of this property is the large wrap-around garden, which provides a tranquil retreat and offers views towards Cardiff Bay. Not to be overlooked is the bar and/or recreation room nestled in the garden, which could be utilised as a gym, outside workspace or workshop. The garden offers a raised patio area and a private decking area for lounging outside the bar area. A lovely spot for leisure activities and social gatherings.

The property also offers a garage and off road parking facilities, ensuring secure space for the vehicles. The generous plot on which the property sits offers plenty of potential for development subject to the neccesary

## **Driveway To Front**