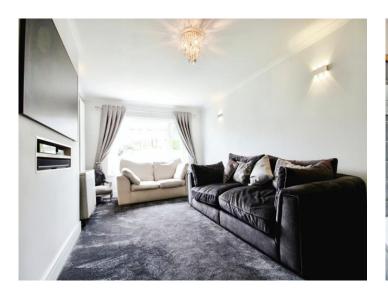

At the heart of this home is a spacious, extended kitchen and living arrangement at the rear, ideal for family meals and entertaining guests. A separate, generous reception room and WC complete the ground floor accommodation.

#### Hallway

13' 11" x 6' 5" ( 4.24m x 1.96m ) **Reception One** 

20' 8" x 11' 4" ( 6.30m x 3.45m ) **Kitchen** 

28' 8" x 8' 9" ( 8.74m x 2.67m ) **Dining Area** 

13' 8" x 13' 8" ( 4.17m x 4.17m ) **Wc** 