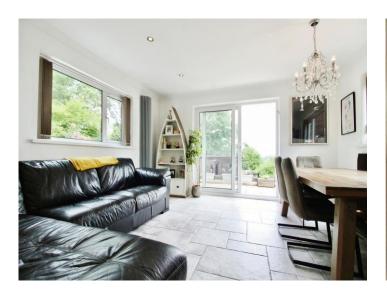

At the heart of this home is a spacious, extended kitchen and living arrangement at the rear, ideal for family meals and entertaining guests. A separate, generous reception room and WC complete the ground floor accommodation.

#### Hallway

13' 11" x 6' 5" ( 4.24m x 1.96m ) **Reception One** 

20' 8" x 11' 4" ( 6.30m x 3.45m ) **Kitchen** 

28' 8" x 8' 9" ( 8.74m x 2.67m ) **Dining Area** 

13' 8" x 13' 8" ( 4.17m x 4.17m ) **Wc** 