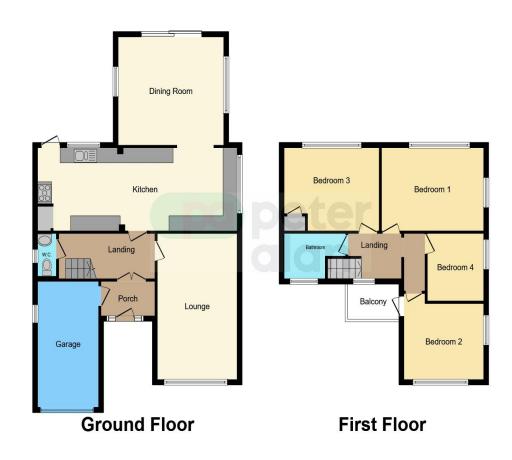

# **Accommodation**

#### **Entrance Porch**

#### Hallway

13' 11" x 6' 5" ( 4.24m x 1.96m ) **Reception One** 

20' 8" x 11' 4" ( 6.30m x 3.45m ) **Kitchen** 

28' 8" x 8' 9" ( 8.74m x 2.67m ) **Dining Area** 

13' 8" x 13' 8" ( 4.17m x 4.17m ) **Wc** 

6' 5" x 2' 10" ( 1.96m x 0.86m ) **Landing** 

#### **Bedroom One**

11' 5" x 9' 11" ( 3.48m x 3.02m ) **Bedroom Two** 

 $15' \times 8' 11'' (4.57m \times 2.72m)$  **Bedroom Three** 

13' 6" x 8' 11" ( 4.11m x 2.72m ) **Bedroom Four** 

10' 2" x 8' 3" ( 3.10m x 2.51m ) **Bathroom** 

 $5'\,8''\,x\,4'\,11''$  (  $1.73m\,x\,1.50m$  ) Front, Side And Rear Gardens

## **Driveway To Front**

### Garage

15' 11" x 8' 4" ( 4.85m x 2.54m ) Bar/Recreation Room

19' 6" x 9' 7" ( 5.94m x 2.92m )

## penarth@peteralan.co.uk

This floor plan is for illustrative purposes only. It is not drawn to scale. Any measurements, floor areas (including any total floor area), openings and orientation are approximate. No details are guaranteed, they cannot be relied upon for any purpose and they do not form part of any agreement. No liability is taken for any error, omission or misstatement. A party must rely upon its own inspection(s). Powered by www.focalagent.com