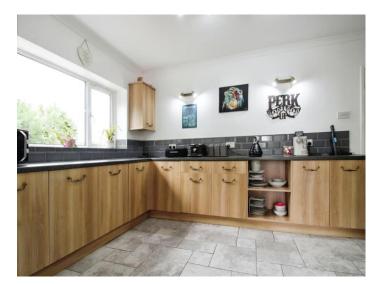

At the heart of this home is a spacious, extended kitchen and living arrangement at the rear, ideal for family meals and entertaining guests. A separate, generous reception room and WC complete the ground floor accommodation.

#### Hallway

13' 11" x 6' 5" ( 4.24m x 1.96m ) **Reception One** 

20' 8" x 11' 4" ( 6.30m x 3.45m ) **Kitchen** 

28' 8" x 8' 9" ( 8.74m x 2.67m ) **Dining Area** 

13' 8" x 13' 8" ( 4.17m x 4.17m ) **Wc** 