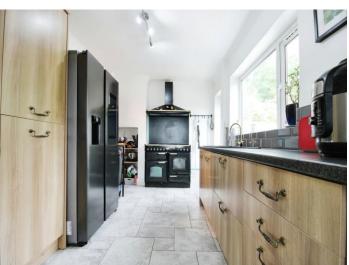

At the heart of this home is a spacious, extended kitchen and living arrangement at the rear, ideal for family meals and entertaining guests. A separate, generous reception room and WC complete the ground floor accommodation.

#### Hallway

13' 11" x 6' 5" ( 4.24m x 1.96m ) **Reception One** 

20' 8" x 11' 4" ( 6.30m x 3.45m ) **Kitchen** 

28' 8" x 8' 9" ( 8.74m x 2.67m ) **Dining Area** 

13' 8" x 13' 8" ( 4.17m x 4.17m ) **Wc** 