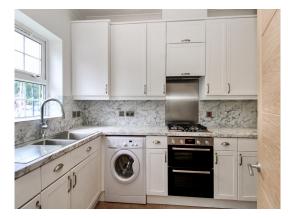

This stunning residence features two substantial bedrooms, one modern bathroom, and an inviting reception room. The property has been recently refurbished throughout with new carpets and a renovated kitchen and bathroom, resulting in a home that is ready for immediate occupation.

The kitchen, a hub of the home, has been thoughtfully designed to incorporate stylish fittings and fixtures. A spacious reception room provides the perfect setting for entertaining or relaxing after a long day, with large arched windows letting in plenty of natural light.