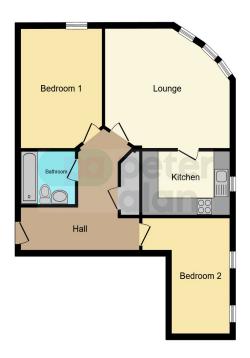

#### **Room Description**

Hallway Living Room 14' 8" x 14' 5" ( 4.47m x 4.39m ) Kitchen 11' 11" x 6' 10" ( 3.63m x 2.08m ) Bedroom One 13' 9" x 9' 8" ( 4.19m x 2.95m ) Bedroom Two 12' 3" x 7' 10" ( 3.73m x 2.39m ) Bathroom 6' 10" x 6' 3" ( 2.08m x 1.91m ) Allocated Parking Communal Grounds

#### Floor Plan

This floor plan is for illustrative purposes only. It is not drawn to scale. Any measurements, floor areas (including any total floor area), openings and orientation are approximate. No details are guaranteed, they cannot be relied upon for any purpose and they do not form part of any agreement. No liability is taken for any error, omission or misstatement. A party must rely upon its own inspection(s). Powered by www.focalagent.com