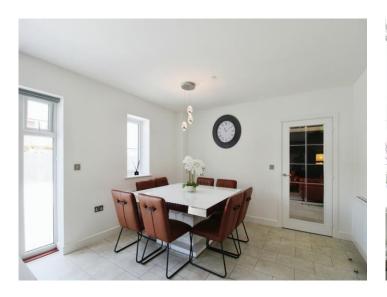

The Winterford is an impressive family home, entered in to a spacious, light and airy hallway which provides access to two generous receptions rooms, the home office, as well as a modern kitchen/breakfast room with island and plenty of space for a dining table, access to the fully fitted utility room is from the kitchen. The ground floor also benefits from a downstairs WC. To the first floor is a spacious landing area, providing access to the five bedrooms, two with en-suite, and the family bathroom.

#### **Entrance Hall**

Wc

6' 10" x 4' 9" ( 2.08m x 1.45m ) **Living Room** 

17' 1" x 13' 6" ( 5.21m x 4.11m ) **Sitting Room** 

15' 5" x 11' 7" ( 4.70m x 3.53m ) **Kitchen/Diner** 

20' 10" x 12' 6" (  $6.35m \times 3.81m$  ) **Utility** 