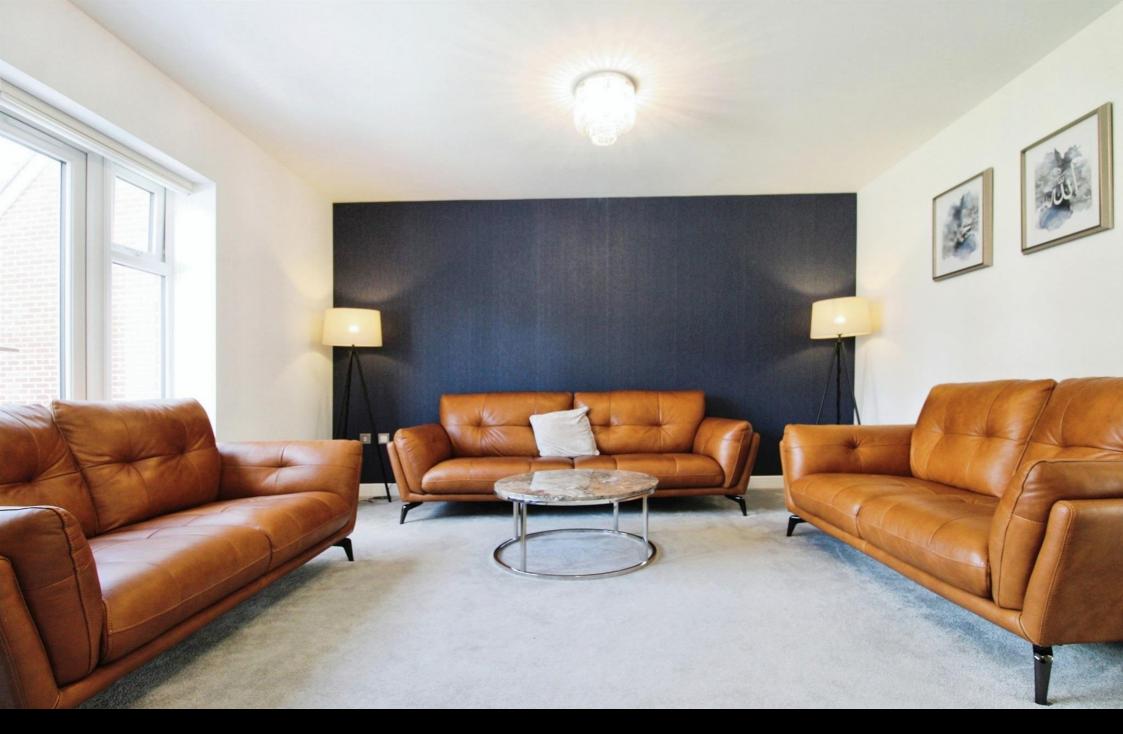

The Winterford is an impressive family home, entered in to a spacious, light and airy hallway which provides access to two generous receptions rooms, the home office, as well as a modern kitchen/breakfast room with island and plenty of space for a dining table, access to the fully fitted utility room is from the kitchen. The ground floor also benefits from a downstairs WC. To the first floor is a spacious landing area, providing access to the five bedrooms, two with en-suite, and the family bathroom.

#### **Entrance Hall**

Wc

6' 10" x 4' 9" ( 2.08m x 1.45m ) **Living Room** 

17' 1" x 13' 6" ( 5.21m x 4.11m ) **Sitting Room** 

15' 5" x 11' 7" ( 4.70m x 3.53m ) **Kitchen/Diner** 

20' 10" x 12' 6" (  $6.35m \times 3.81m$  ) **Utility** 