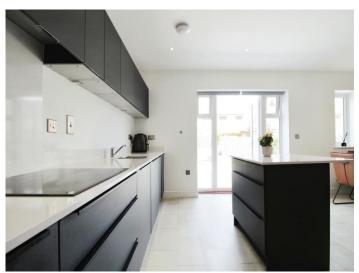

The Winterford is an impressive family home, entered in to a spacious, light and airy hallway which provides access to two generous receptions rooms, the home office, as well as a modern kitchen/breakfast room with island and plenty of space for a dining table, access to the fully fitted utility room is from the kitchen. The ground floor also benefits from a downstairs WC. To the first floor is a spacious landing area, providing access to the five bedrooms, two with en-suite, and the family bathroom.

#### **Entrance Hall**

Wc

6' 10" x 4' 9" ( 2.08m x 1.45m ) **Living Room** 

17' 1" x 13' 6" ( 5.21m x 4.11m ) **Sitting Room** 

15' 5" x 11' 7" ( 4.70m x 3.53m ) **Kitchen/Diner** 

20' 10" x 12' 6" (  $6.35m \times 3.81m$  ) **Utility** 