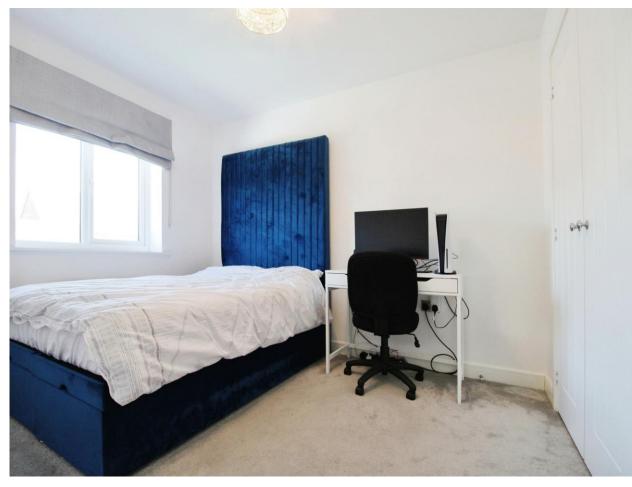

### **Bedroom One**

13' 3" x 11' 8" ( 4.04m x 3.56m ) **En-Suite** 

6' 3" x 5' 1" ( 1.91m x 1.55m ) **Bedroom Two** 

12' 4" x 11' 5" ( 3.76m x 3.48m ) **En-Suite Two** 

7' 4" x 4' 8" ( 2.24m x 1.42m ) **Bedroom Three** 

11' 3" x 9' ( 3.43m x 2.74m ) **Bedroom Four** 

13' x 8' 8" ( 3.96m x 2.64m ) **Bedroom Five** 

9' 1" x 8' 10" ( 2.77m x 2.69m ) **Bathroom** 

8' 10" x 7' 9" ( 2.69m x 2.36m ) **Garage** 

21' 2" x 20' 1" ( 6.45m x 6.12m ) **Driveway** 