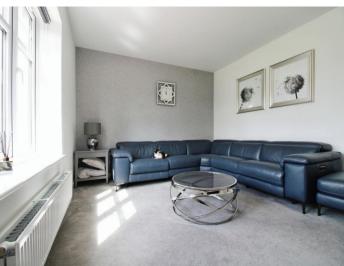

The Winterford is an impressive family home, entered in to a spacious, light and airy hallway which provides access to two generous receptions rooms, the home office, as well as a modern kitchen/breakfast room with island and plenty of space for a dining table, access to the fully fitted utility room is from the kitchen. The ground floor also benefits from a downstairs WC. To the first floor is a spacious landing area, providing access to the five bedrooms, two with en-suite, and the family bathroom.

#### **Entrance Hall**

Wc

6' 10" x 4' 9" ( 2.08m x 1.45m ) **Living Room** 

17' 1" x 13' 6" ( 5.21m x 4.11m ) **Sitting Room** 

15' 5" x 11' 7" ( 4.70m x 3.53m ) **Kitchen/Diner** 

20' 10" x 12' 6" (  $6.35m \times 3.81m$  ) **Utility** 