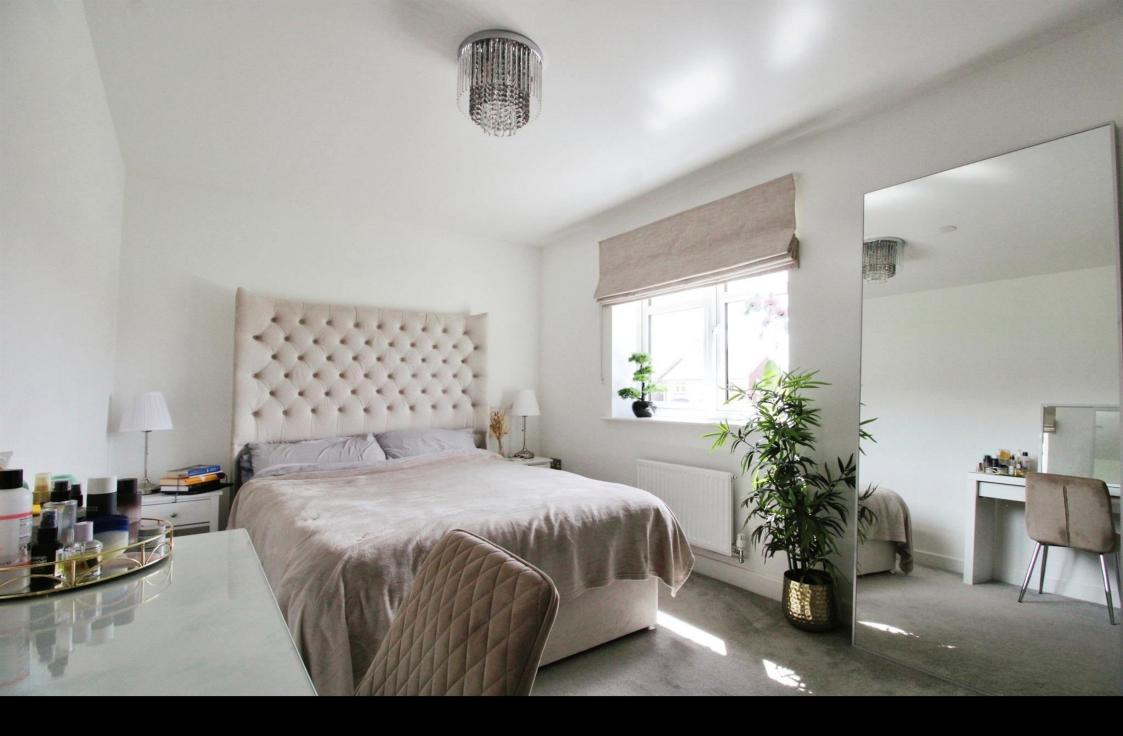

### **Bedroom One**

13' 3" x 11' 8" ( 4.04m x 3.56m ) **En-Suite** 

6' 3" x 5' 1" ( 1.91m x 1.55m ) **Bedroom Two** 

12' 4" x 11' 5" ( 3.76m x 3.48m ) **En-Suite Two** 

7' 4" x 4' 8" ( 2.24m x 1.42m ) **Bedroom Three** 