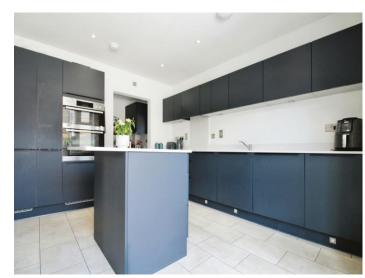

The Winterford is an impressive family home, entered in to a spacious, light and airy hallway which provides access to two generous receptions rooms, the home office, as well as a modern kitchen/breakfast room with island and plenty of space for a dining table, access to the fully fitted utility room is from the kitchen. The ground floor also benefits from a downstairs WC. To the first floor is a spacious landing area, providing access to the five bedrooms, two with en-suite, and the family bathroom.

#### **Entrance Hall**

Wc

6' 10" x 4' 9" ( 2.08m x 1.45m ) **Living Room** 

17' 1" x 13' 6" ( 5.21m x 4.11m ) **Sitting Room** 

15' 5" x 11' 7" ( 4.70m x 3.53m ) **Kitchen/Diner** 

20' 10" x 12' 6" (  $6.35m \times 3.81m$  ) **Utility** 