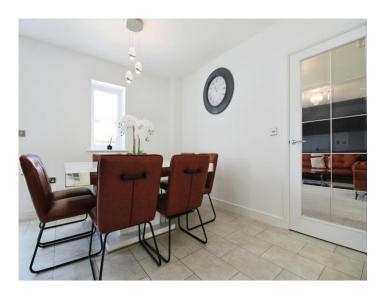

The Winterford is an impressive family home, entered in to a spacious, light and airy hallway which provides access to two generous receptions rooms, the home office, as well as a modern kitchen/breakfast room with island and plenty of space for a dining table, access to the fully fitted utility room is from the kitchen. The ground floor also benefits from a downstairs WC. To the first floor is a spacious landing area, providing access to the five bedrooms, two with en-suite, and the family bathroom.

#### **Entrance Hall**

Wc

6' 10" x 4' 9" ( 2.08m x 1.45m ) **Living Room** 

17' 1" x 13' 6" ( 5.21m x 4.11m ) **Sitting Room** 

15' 5" x 11' 7" ( 4.70m x 3.53m ) **Kitchen/Diner** 

20' 10" x 12' 6" (  $6.35m \times 3.81m$  ) **Utility** 