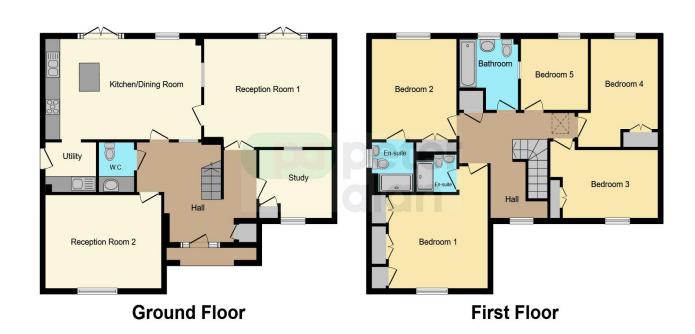

## **Accommodation**

#### **Entrance Hall**

Wc

6' 10" x 4' 9" ( 2.08m x 1.45m ) **Living Room** 

17' 1" x 13' 6" ( 5.21m x 4.11m ) **Sitting Room** 

15' 5" x 11' 7" ( 4.70m x 3.53m ) **Kitchen/Diner** 

20' 10" x 12' 6" (  $6.35m \times 3.81m$  ) **Utility** 

6' 10" x 6' 10" ( 2.08m x 2.08m ) **Office** 

9' 9" x 7' 8" ( 2.97m x 2.34m ) **First Floor Landing** 

### **Bedroom One**

13' 3" x 11' 8" ( 4.04m x 3.56m ) **En-Suite** 

6' 3" x 5' 1" ( 1.91m x 1.55m ) **Bedroom Two** 

12' 4" x 11' 5" ( 3.76m x 3.48m ) **En-Suite Two** 

7' 4" x 4' 8" ( 2.24m x 1.42m ) **Bedroom Three** 

11' 3" x 9' ( 3.43m x 2.74m ) **Bedroom Four** 

13' x 8' 8" ( 3.96m x 2.64m ) **Bedroom Five** 

9' 1" x 8' 10" ( 2.77m x 2.69m ) **Bathroom** 

8' 10" x 7' 9" ( 2.69m x 2.36m ) **Garage** 

21' 2" x 20' 1" ( 6.45m x 6.12m ) **Driveway** 

Rear Garden

This floor plan is for illustrative purposes only. It is not drawn to scale. Any measurements, floor areas (including any total floor area), openings and orientation are approximate. No details are guaranteed, they cannot be relied upon for any purpose and they do not form part of any agreement. No liability is taken for any error, omission or misstatement. A party must rely upon its own inspection(s). Powered by www.focalagent.com