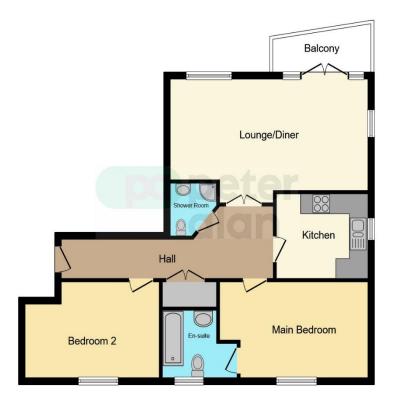

### Accommodation

**Communal Hallway** 

**Entrance Hall** 

Living/Dining

22' 2" x 13' 2" ( 6.76m x 4.01m )

**Balcony** 

Kitchen

9' 1" x 7' 8" ( 2.77m x 2.34m )

**Bedroom One** 

13' 1" x 8' 5" ( 3.99m x 2.57m )

**En Suite** 

**Bedroom Two** 

15' 10" x 9' 10" ( 4.83m x 3.00m )

**Shower Room** 

2 X Allocated Parking

## **Floorplan**

This floor plan is for illustrative purposes only. It is not drawn to scale. Any measurements, floor areas (including any total floor area), openings and orientation are approximate. No details are guaranteed, they cannot be relied upon for any purpose and they do not form part of any agreement. No liability is taken for any error, omission or misstatement. A party must rely upon its own inspection(s). Powered by www.focalagent.com