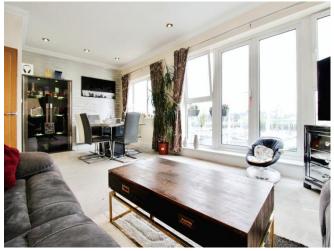

This modern top floor apartment is in excellent condition throughout and benefits from allocated parking for two cars, and a balcony with views over the water towards Cardiff Bay.

Entered in to a generous hallway with built in wardrobes, providing access to two spacious double bedrooms, master with en-suite shower room, a modern fitted kitchen, separate to the living space as well as the main bathroom. As well as a spacious living and dining arrangement with doors out to the balcony.

### Accommodation

**Communal Hallway** 

**Entrance Hall** 

Living/Dining

22' 2" x 13' 2" ( 6.76m x 4.01m )

**Balcony** 

Kitchen

9' 1" x 7' 8" ( 2.77m x 2.34m )