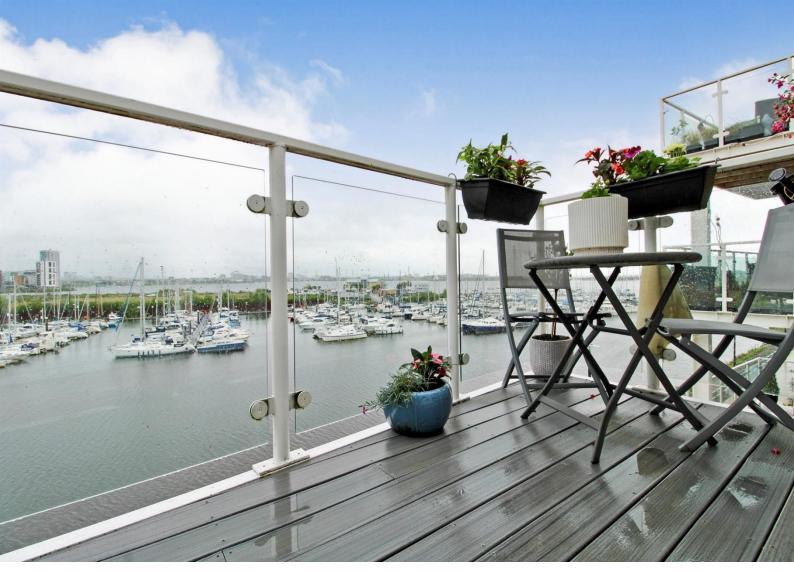

This modern top floor apartment is in excellent condition throughout and benefits from allocated parking for two cars, and a balcony with views over the water towards Cardiff Bay.

Entered in to a generous hallway with built in wardrobes, providing access to two spacious double bedrooms, master with en-suite shower room, a modern fitted kitchen, separate to the living space as well as the main bathroom. As well as a spacious living and dining arrangement with doors out to the balcony.

### Accommodation

**Communal Hallway** 

**Entrance Hall** 

Living/Dining

22' 2" x 13' 2" ( 6.76m x 4.01m )

**Balcony** 

Kitchen

9' 1" x 7' 8" ( 2.77m x 2.34m )

**Bedroom One** 

13' 1" x 8' 5" ( 3.99m x 2.57m )

**En Suite** 

**Bedroom Two** 

15' 10" x 9' 10" ( 4.83m x 3.00m )

**Shower Room** 

2 X Allocated Parking