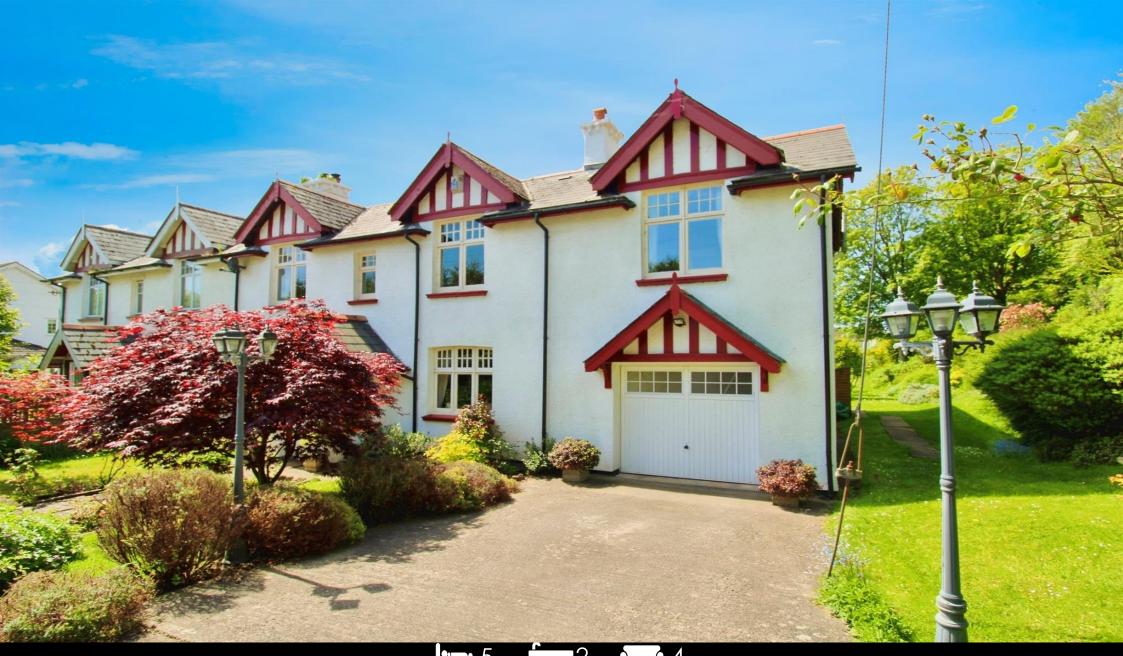

Paviland Swanbridge Road, Sully Penarth £650,000

02920 703799 penarth@peteralan.co.uk

# About the property

This charming cottage, located in the peaceful coastal hamlet of Swanbridge would make an ideal family home and is set on a particularly generous plot.

Offering spacious living and sleeping accommodation, the property briefly comprises of entrance hall, lounge, dining room, sitting room, conservatory, fitted kitchen, utility room, cloakroom and integral tandem garage. To the first floor the accommodation comprises of landing, family bathroom, five generous bedrooms with an en-suite shower room to the master.

To the exterior, the property beneftis from front gardens, with driveway providing off road parking for several cars. Westerly facing rear garden with a detached, brick built workshop with power and light. Situated by the disused railway embankment which provides privacy and character. The property has a cess pit located to the rear of the garden which acts as draining for the property.