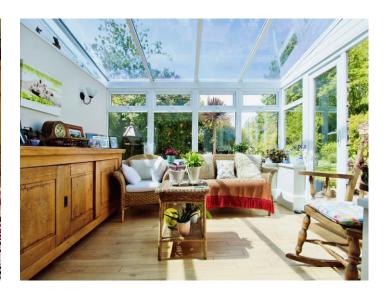

# About the property

This charming cottage, located in the peaceful coastal hamlet of Swanbridge would make an ideal family home and is set on a particularly generous plot.

Offering spacious living and sleeping accommodation, the property briefly comprises of entrance hall, lounge, dining room, sitting room, conservatory, fitted kitchen, utility room, cloakroom and integral tandem garage. To the first floor the accommodation comprises of landing, family bathroom, five generous bedrooms with an en-suite shower room to the master.

## Conservatory

9' 5" in max x 11' 11" in max ( 2.87m in max x 3.63m in max ) **Bedroom 1** 

10' 3" Length extending to 12ft in max x 12' 9" ( 3.12m Length extending to 12ft in max x 3.89m )

7' 5" x 5' 2" ( 2.26m x 1.57m ) **Bedroom 2** 