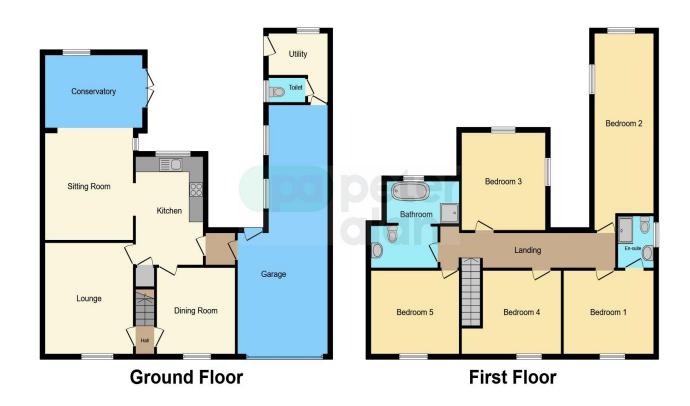

## **Accommodation**

### Lounge

15' x 11' 6" into recess max ( 4.57m x 3.51m into recess max )

### **Dining Room**

11'  $\times$  11' 7" into recess max (  $3.35m \times 3.53m$  into recess max ) **Sitting Room** 

14'  $\times$  9' into max (  $4.27m \times 2.74m$  into max )

#### Kitchen

14' x 12' into recess max ( 4.27m x 3.66m into recess max )

#### **Utility Room**

5' 9" length to 8'10" in max x 9' in max ( 1.75m length to 8'10" in max x 2.74m in max )

## Conservatory

9' 5" in max x 11' 11" in max ( 2.87m in max x 3.63m in max ) **Bedroom 1** 

10' 3" Length extending to 12ft in max x 12' 9" ( 3.12m Length extending to 12ft in max x 3.89m )

7' 5" x 5' 2" ( 2.26m x 1.57m ) **Bedroom 2** 

22' 2" length extending to 25' in max x 9' in max ( 6.76m length extending to 25' in max x 2.74m in max )

### Bedroom 3

**En-Suite** 

11' 10" x 11' 6" into recess ( 3.61m x 3.51m into recess ) **Bedroom 4** 

10' x 12' 3" into recess max (  $3.05m \times 3.73m$  into recess max ) **Bedroom 5** 

9' 8" x 11' 6" width narrowing to 10'5" ( 2.95 m x 3.51 m width narrowing to 10'5" )

## penarth@peteralan.co.uk

This floor plan is for illustrative purposes only. It is not drawn to scale. Any measurements, floor areas (including any total floor area), openings and orientation are approximate. No details are guaranteed, they cannot be relied upon for any purpose and they do not form part of any agreement. No liability is taken for any error, omission or misstatement. A party must rely upon its own inspection(s). Powered by www.focalagent.com