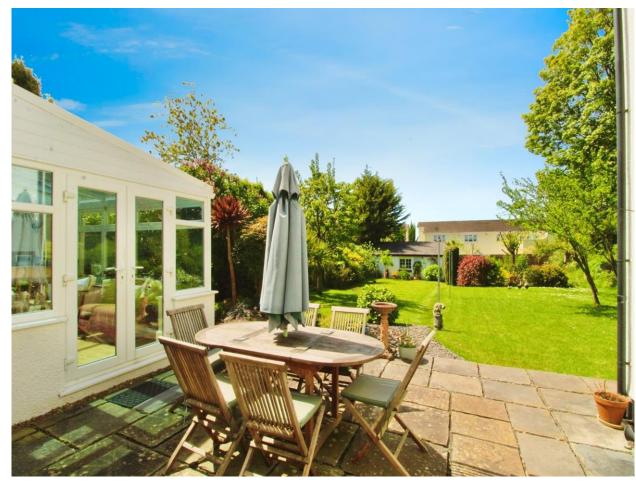

To the exterior, the property beneftis from front gardens, with driveway providing off road parking for several cars. Westerly facing rear garden with a detached, brick built workshop with power and light. Situated by the disused railway embankment which provides privacy and character. The property has a cess pit located to the rear of the garden which acts as draining for the property.