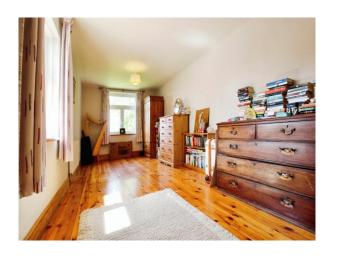

### Bedroom 3

**En-Suite** 

11' 10" x 11' 6" into recess ( 3.61m x 3.51m into recess ) **Bedroom 4** 

10' x 12' 3" into recess max (  $3.05m \times 3.73m$  into recess max ) **Bedroom 5** 

9' 8" x 11' 6" width narrowing to 10'5" ( 2.95 m x 3.51 m width narrowing to 10'5" )