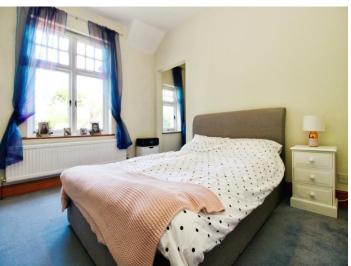

## Conservatory

9' 5" in max x 11' 11" in max ( 2.87m in max x 3.63m in max ) **Bedroom 1** 

10' 3" Length extending to 12ft in max x 12' 9" ( 3.12m Length extending to 12ft in max x 3.89m )

7' 5" x 5' 2" ( 2.26m x 1.57m ) **Bedroom 2** 