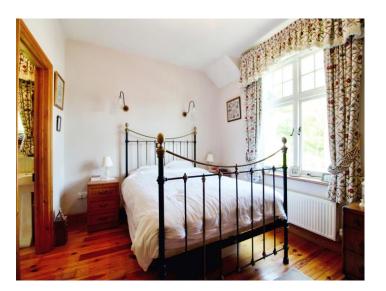

### Bedroom 3

**En-Suite** 

11' 10" x 11' 6" into recess ( 3.61m x 3.51m into recess ) **Bedroom 4** 

10' x 12' 3" into recess max (  $3.05m \times 3.73m$  into recess max ) **Bedroom 5** 

9' 8" x 11' 6" width narrowing to 10'5" ( 2.95 m x 3.51 m width narrowing to 10'5" )