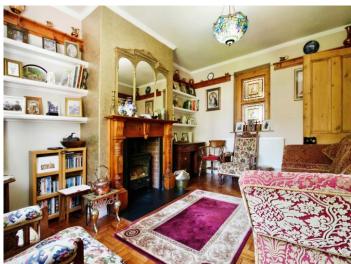

# About the property

This charming cottage, located in the peaceful coastal hamlet of Swanbridge would make an ideal family home and is set on a particularly generous plot.

Offering spacious living and sleeping accommodation, the property briefly comprises of entrance hall, lounge, dining room, sitting room, conservatory, fitted kitchen, utility room, cloakroom and integral tandem garage. To the first floor the accommodation comprises of landing, family bathroom, five generous bedrooms with an en-suite shower room to the master.

### **Dining Room**

11'  $\times$  11' 7" into recess max (  $3.35m \times 3.53m$  into recess max ) **Sitting Room** 

14'  $\times$  9' into max (  $4.27m \times 2.74m$  into max )