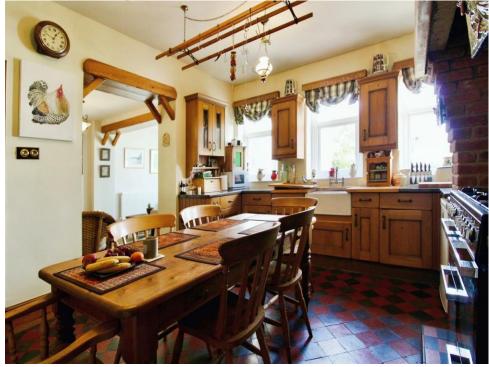

# About the property

This charming cottage, located in the peaceful coastal hamlet of Swanbridge would make an ideal family home and is set on a particularly generous plot.

Offering spacious living and sleeping accommodation, the property briefly comprises of entrance hall, lounge, dining room, sitting room, conservatory, fitted kitchen, utility room, cloakroom and integral tandem garage. To the first floor the accommodation comprises of landing, family bathroom, five generous bedrooms with an en-suite shower room to the master.

#### Kitchen

14' x 12' into recess max ( 4.27m x 3.66m into recess max )