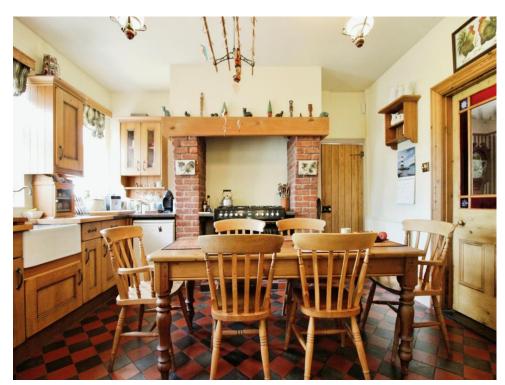

# About the property

This charming cottage, located in the peaceful coastal hamlet of Swanbridge would make an ideal family home and is set on a particularly generous plot.

Offering spacious living and sleeping accommodation, the property briefly comprises of entrance hall, lounge, dining room, sitting room, conservatory, fitted kitchen, utility room, cloakroom and integral tandem garage. To the first floor the accommodation comprises of landing, family bathroom, five generous bedrooms with an en-suite shower room to the master.

#### Kitchen

14' x 12' into recess max ( 4.27m x 3.66m into recess max )