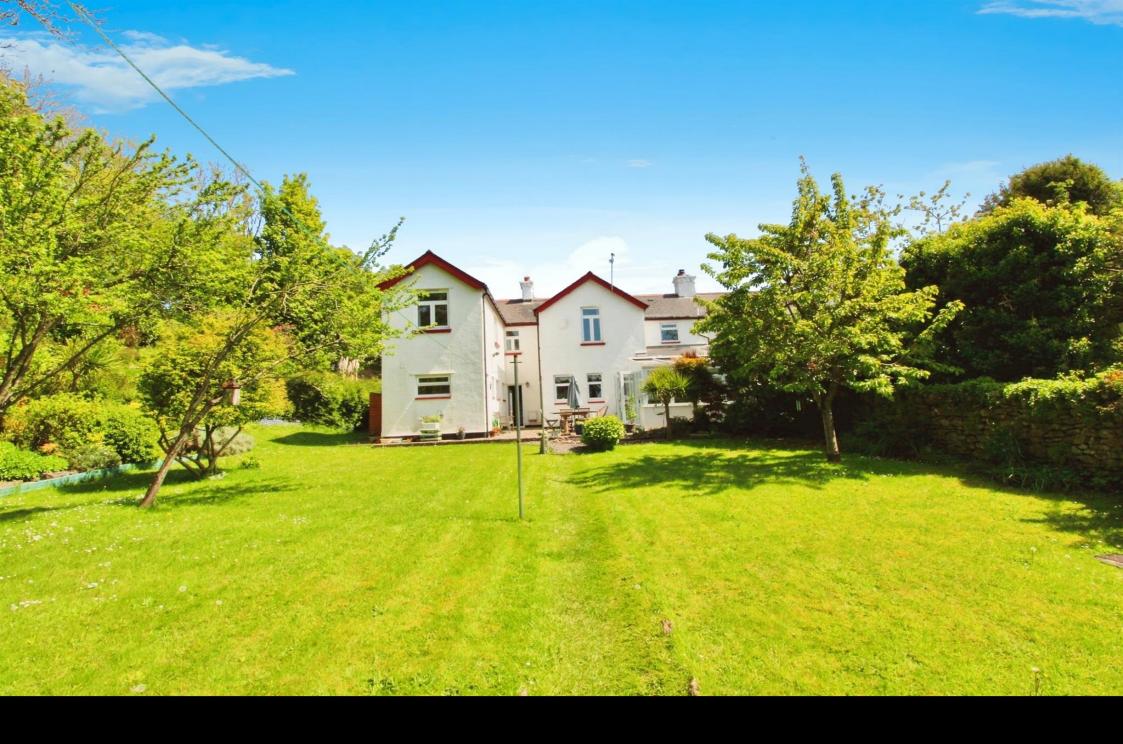

# About the property

This charming cottage, located in the peaceful coastal hamlet of Swanbridge would make an ideal family home and is set on a particularly generous plot.

Offering spacious living and sleeping accommodation, the property briefly comprises of entrance hall, lounge, dining room, sitting room, conservatory, fitted kitchen, utility room, cloakroom and integral tandem garage. To the first floor the accommodation comprises of landing, family bathroom, five generous bedrooms with an en-suite shower room to the master.

To the exterior, the property beneftis from front gardens, with driveway providing off road parking for several cars. Westerly facing rear garden with a detached, brick built workshop with power and light. Situated by the disused railway embankment which provides privacy and character. The property has a cess pit located to the rear of the garden which acts as draining for the property.