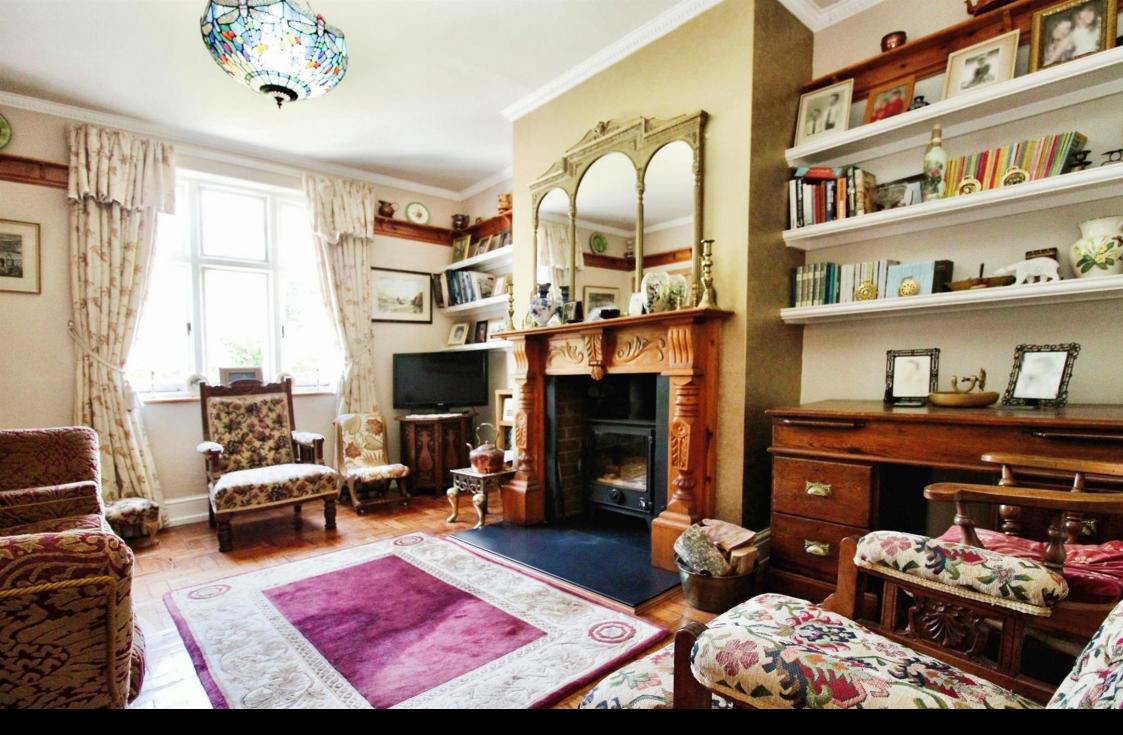

# About the property

This charming cottage, located in the peaceful coastal hamlet of Swanbridge would make an ideal family home and is set on a particularly generous plot.

Offering spacious living and sleeping accommodation, the property briefly comprises of entrance hall, lounge, dining room, sitting room, conservatory, fitted kitchen, utility room, cloakroom and integral tandem garage. To the first floor the accommodation comprises of landing, family bathroom, five generous bedrooms with an en-suite shower room to the master.

### Lounge

15' x 11' 6" into recess max ( 4.57m x 3.51m into recess max )