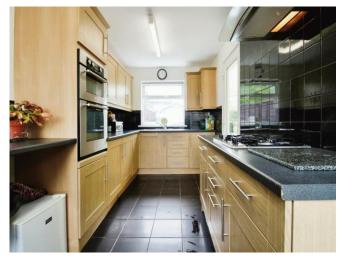

### Kitchen

16' 8" x 7' 8" ( 5.08m x 2.34m )

Conservatory

21' 7" x 10' 11" ( 6.58m x 3.33m )

Front & Rear Garden **Driveway** 