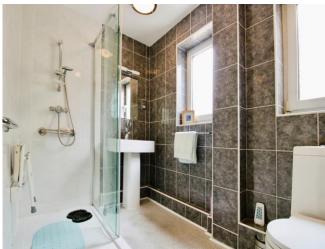

### **Accommodation**

Hallway **Bedroom One** 

11'2" x 11'10" (3.40m x 3.61m)

**Bedroom Two** 

8' 10" x 8' 1" ( 2.69m x 2.46m )

**Shower Room** 

8' 1" x 5' 6" ( 2.46m x 1.68m )

**Living Room** 