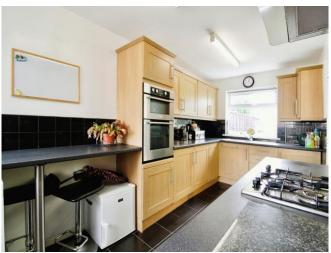

### Kitchen

16' 8" x 7' 8" ( 5.08m x 2.34m )

Conservatory

21' 7" x 10' 11" ( 6.58m x 3.33m )

Front & Rear Garden **Driveway** 