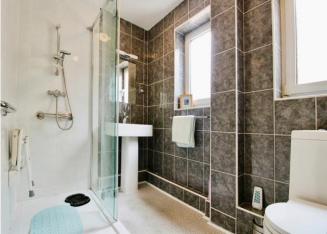

### **Accommodation**

Hallway **Bedroom One** 

11'2" x 11'10" (3.40m x 3.61m)

**Bedroom Two** 

8' 10" x 8' 1" ( 2.69m x 2.46m )

**Shower Room** 

8' 1" x 5' 6" ( 2.46m x 1.68m )

**Living Room** 