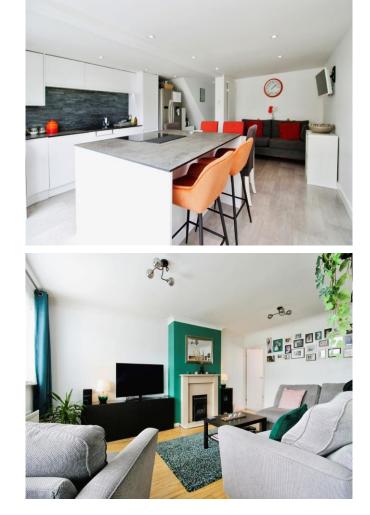

## Accommodation

Hallway Utility Room 5' x 4' 9" ( 1.52m x 1.45m ) Wc Kitchen/Diner 18' 6" x 14' 4" ( 5.64m x 4.37m ) Living Room 18' 1" x 17' 11" ( 5.51m x 5.46m ) Bedroom One 14' 10" x 9' 7" ( 4.52m x 2.92m )