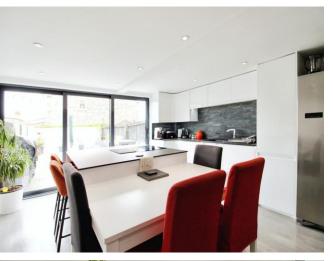

## Accommodation

Hallway Utility Room 5' x 4' 9" ( 1.52m x 1.45m ) Wc Kitchen/Diner 18' 6" x 14' 4" ( 5.64m x 4.37m ) Living Room 18' 1" x 17' 11" ( 5.51m x 5.46m ) Bedroom One 14' 10" x 9' 7" ( 4.52m x 2.92m )