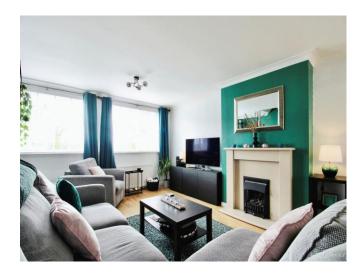

## Accommodation

Hallway Utility Room 5' x 4' 9" ( 1.52m x 1.45m ) Wc Kitchen/Diner 18' 6" x 14' 4" ( 5.64m x 4.37m ) Living Room 18' 1" x 17' 11" ( 5.51m x 5.46m ) Bedroom One 14' 10" x 9' 7" ( 4.52m x 2.92m )