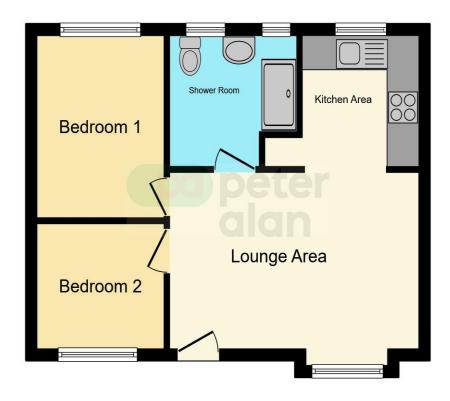

#### Lounge

13' 6" x 10' 4" ( 4.11m x 3.15m ) Kitchen Area

 $7' 10" \times 7' 3"$  (  $2.39m \times 2.21m$  ) **Shower Room** 

7' 10" x 7' 11" ( 2.39m x 2.41m )

**Bedroom One** 

10' 6" x 7' 11" ( 3.20m x 2.41m )

**Bedroom Two** 

7' 11" x 7' 3" ( 2.41m x 2.21m )

# **Floorplan**

This floor plan is for illustrative purposes only. It is not drawn to scale. Any measurements, floor areas (including any total floor area), openings and orientation are approximate. No details are guaranteed, they cannot be relied upon for any purpose and they do not form part of any agreement. No liability is taken for any error, omission or misstatement. A party must rely upon its own inspection(s). Powered by www.focalagent.com