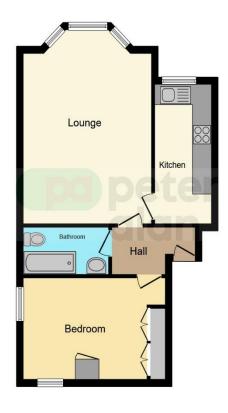

## Accommodation

## Lounge

19' into bay x 15' 8" ( 5.79m into bay x 4.78m )

#### Kitchen

13' 6" x 5' 11" ( 4.11m x 1.80m )

#### **Bedroom**

13' 7" into wardrobes x 9' 10" ( 4.14m into wardrobes x 3.00m )

### **Bathroom**

9' x 4' 8" ( 2.74m x 1.42m )

# **Floorplan**

This floor plan is for illustrative purposes only. It is not drawn to scale. Any measurements, floor areas (including any total floor area), openings and orientation are approximate. No details are guaranteed, they cannot be relied upon for any purpose and they do not form part of any agreement. No liability is taken for any error, omission or misstatement. A party must rely upon its own inspection(s). Powered by www.focalagent.com