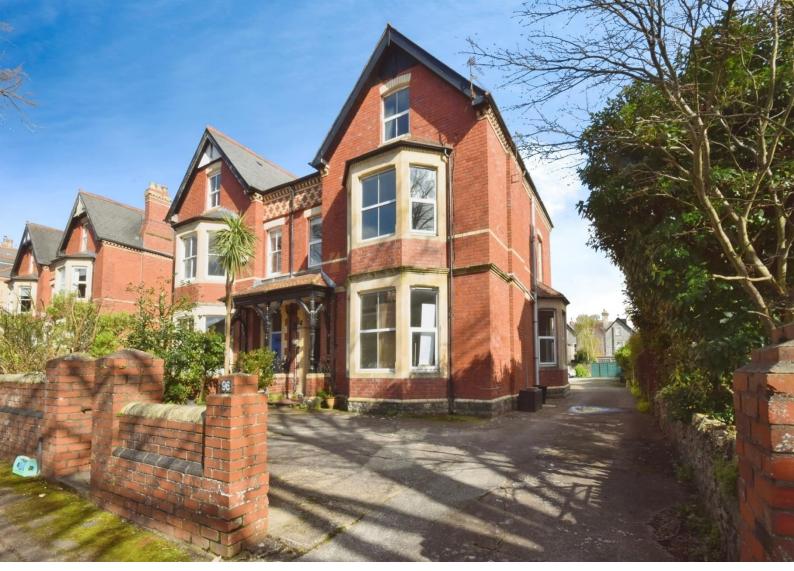

# 96 Plymouth Road, £180,000

- Council Tax C
- Located in a desirable area in Penarth
- Gas Central Heating
- Within walking distance of local amenities
- Communal garden
- Allocated Parking
- First Floor Apartment
- In Great Condition

# **About the property**

Located in a very desirable location in Penarth, This property would be perfect for a range of buyers including first time buyers, investment buyers or those looking to downsize. Compromising of an entrance hallway, lounge/dining room, kitchen, double bedroom and bathroom. The property also benefits from a communal garden and allocated parking. Viewings are highly recommended to see what this superb property has to offer.