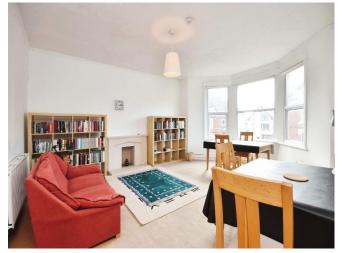

# 96 Plymouth Road, £180,000

- Council Tax C
- Located in a desirable area in Penarth
- Gas Central Heating
- Within walking distance of local amenities
- Communal garden
- Allocated Parking
- First Floor Apartment
- In Great Condition















# **About the property**

Located in a very desirable location in Penarth, This property would be perfect for a range of buyers including first time buyers, investment buyers or those looking to downsize. Compromising of an entrance hallway, lounge/dining room, kitchen, double bedroom and bathroom. The property also benefits from a communal garden and allocated parking. Viewings are highly recommended to see what this superb property has to offer.



## Accommodation

## **Communal Entrance**

## **Entrance Hall**

## Lounge

19' into bay x 15' 8" ( 5.79m into bay x 4.78m )

#### Kitchen

13' 6" x 5' 11" ( 4.11m x 1.80m )

#### **Bedroom**

13' 7" into wardrobes x 9' 10" ( 4.14m into wardrobes x 3.00m )

### **Bathroom**

9' x 4' 8" ( 2.74m x 1.42m )



# **Floorplan**



Thi