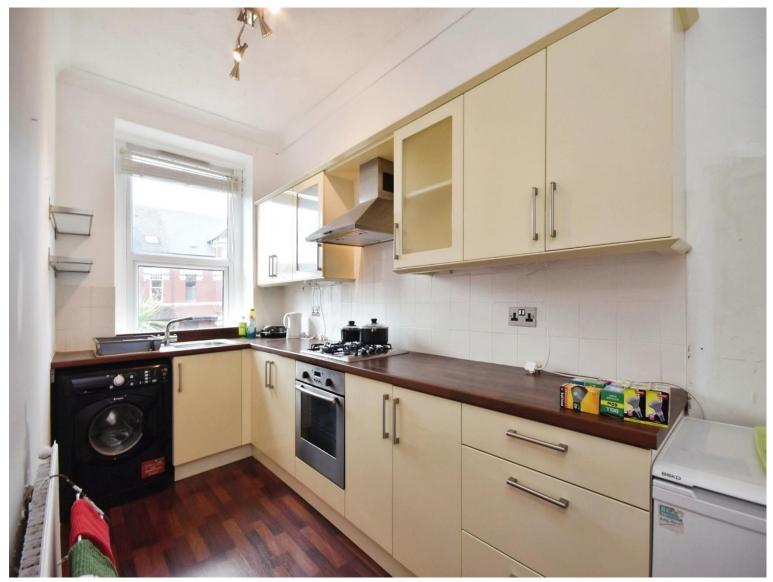

# 96 Plymouth Road, £180,000

- Council Tax C
- Located in a desirable area in Penarth
- Gas Central Heating
- Within walking distance of local amenities
- Communal garden
- Allocated Parking
- First Floor Apartment
- In Great Condition















# **About the property**

Located in a very desirable location in Penarth, This property would be perfect for a range of buyers including first time buyers, investment buyers or those looking to downsize. Compromising of an entrance hallway, lounge/dining room, kitchen, double bedroom and bathroom. The property also benefits from a communal garden and allocated parking. Viewings are highly recommended to see what this superb property has to offer.



## Accommodation

## **Communal Entrance**

## **Entrance Hall**

## Lounge

19' into bay x 15' 8" ( 5.79m into bay x 4.78m )

#### Kitchen

13' 6" x 5' 11" ( 4.11m x 1.80m )

#### **Bedroom**

13' 7" into wardrobes x 9' 10" ( 4.14m into wardrobes x 3.00m )

### **Bathroom**

9' x 4' 8" ( 2.74m x 1.42m )



# **Floorplan**



This floor plan