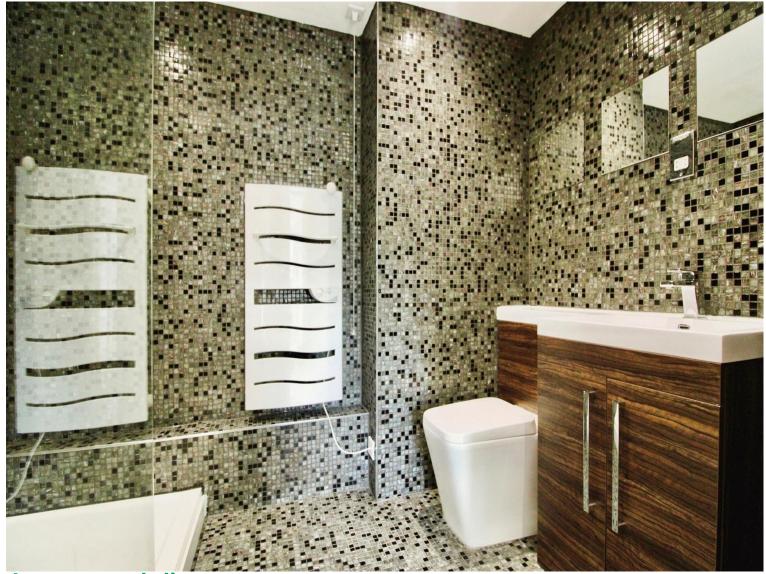

## **En-Suite Shower Room**

A stylish fitted shower room which has been re-furbished by the current owner. The room is fully tiled and has a curved shower area, WC and wash hand basin as well as an extractor fan, shaver socket and towel radiator.

## **Family Shower Room**

Another stylish room that has been re-furbished in a similar design to the en-suite. Beautifully finished with a 3 piece suite including shower, WC and pedestal wash hand basin. Extractor fan, radiator and shaver socket.