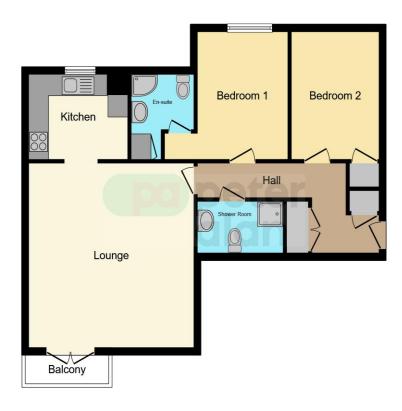

# **Floorplan**

This floorplan is for illustrative purposes only and is not drawn to scale. Measurements, floor-areas, openings and orientations are approximate. They should not be relied upon for any purpose and do not form any part of an agreement. No liability is taken for any error or mis-statement. All parties must rely on their own inspections.

#### **Personal Hallway**

With doors leading to the main living room, bedrooms and bathroom. There is also a large built in store cupboard and a boiler cupboard.

## Living Room

17' x 16' 4" (5.18m x 4.98m)

A large, bright room with patio doors opening onto the Juliet balcony and views over the water. The room has carpeted floors and is neatly decorated. An opening leads to the kitchen.

#### Kitchen

9' 10" x 8' 1" ( 3.00m x 2.46m )

A modern fitted kitchen with a range of eye and base level units and work surfaces. There are built in appliances too including an electric hob and oven with hood over, microwave, washer dryer and dishwasher.

## Bedroom 1

12' x 8' 6" ( 3.66m x 2.59m )

A generously proportioned double bedroom with built in wardrobes, carpeted floor and door to en-suite.

## **En-Suite Shower Room**

A stylish fitted shower room which has been re-furbished by the current owner. The room is fully tiled and has a curved shower area, WC and wash hand basin as well as an extractor fan, shaver socket and towel radiator.

#### **Bedroom 2**

12' 1" x 8' 6" ( 3.68m x 2.59m )

Another room suitable for a double bed and with built in wardrobes.

## **Family Shower Room**

Another stylish room that has been re-furbished in a similar design to the en-suite. Beautifully finished with a 3 piece suite including shower, WC and pedestal wash hand basin. Extractor fan, radiator and shaver socket.