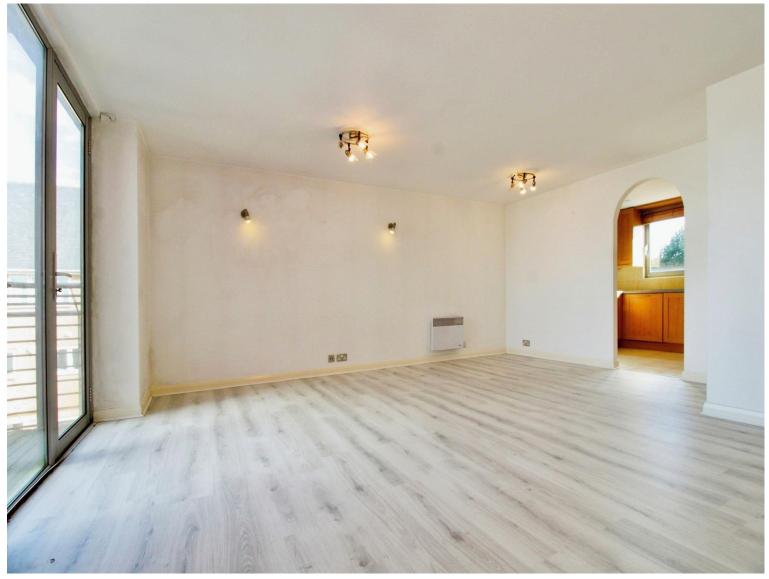

## Living Room

17' x 16' 4" (5.18m x 4.98m)

A large, bright room with patio doors opening onto the Juliet balcony and views over the water. The room has carpeted floors and is neatly decorated. An opening leads to the kitchen.