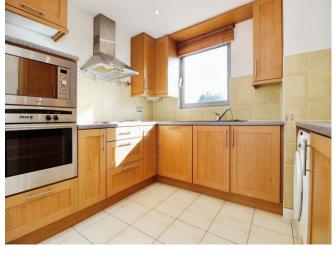

#### Kitchen

9' 10" x 8' 1" ( 3.00m x 2.46m )

A modern fitted kitchen with a range of eye and base level units and work surfaces. There are built in appliances too including an electric hob and oven with hood over, microwave, washer dryer and dishwasher.