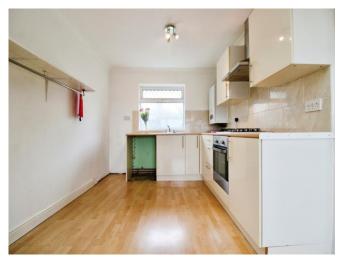

### Hallway Kitchen/lounge

23' x 11' 5" narrowing to 9ft 1 ( 7.01m x 3.48m narrowing to 9ft 1 )

Entering though the lounge that has laminate flooring which follows though the Kitchen. In the kitchen is the

boiler and cupboard storage. Built in oven and hob and plumbing for utilities. Duel aspect windows