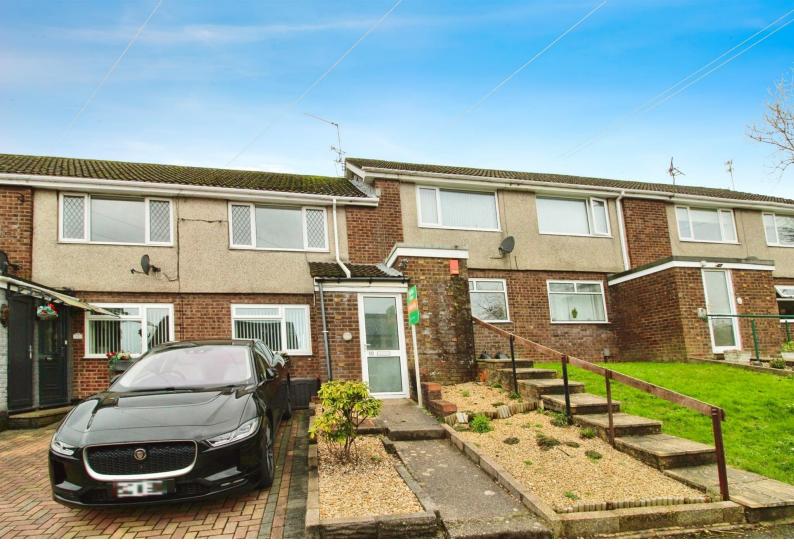

# Barberry Rise, PENARTH

£170,000

- Council Tax C
- First Floor Flat
- Being Sold With No Chain
- Garage
- EPC Rating: E