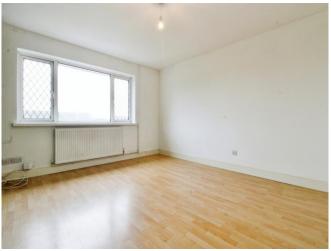

#### Bedroom 1

10' 5" x 11' 5" ( 3.17m x 3.48m )

A good sized double bedroom with cupboard storage and window to the front of property

### Bedroom 2

10' 5" x 10' 8" ( 3.17m x 3.25m )

A good sized double bedroom with windows to rear of property