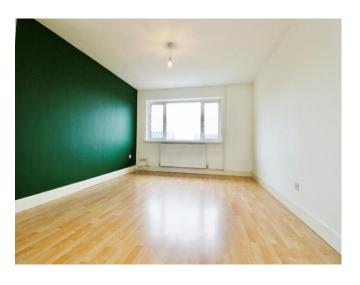

### Hallway Kitchen/lounge

23' x 11' 5" narrowing to 9ft 1 ( 7.01m x 3.48m narrowing to 9ft 1 )

Entering though the lounge that has laminate flooring which follows though the Kitchen. In the kitchen is the